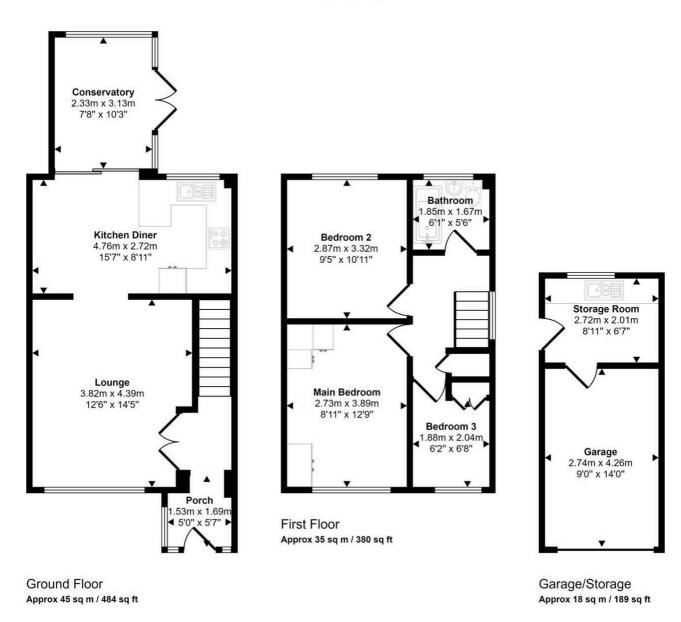

## Approx Gross Internal Area 98 sq m / 1054 sq ft

This floorplan is only for illustrative purposes and is not to scale. Measurements of rooms, doors, windows, and any items are approximate and no responsibility is taken for any error, omission or mis-statement. Icons of items such as bathroom suites are representations only and may not look like the real items. Made with Made Snappy 360.