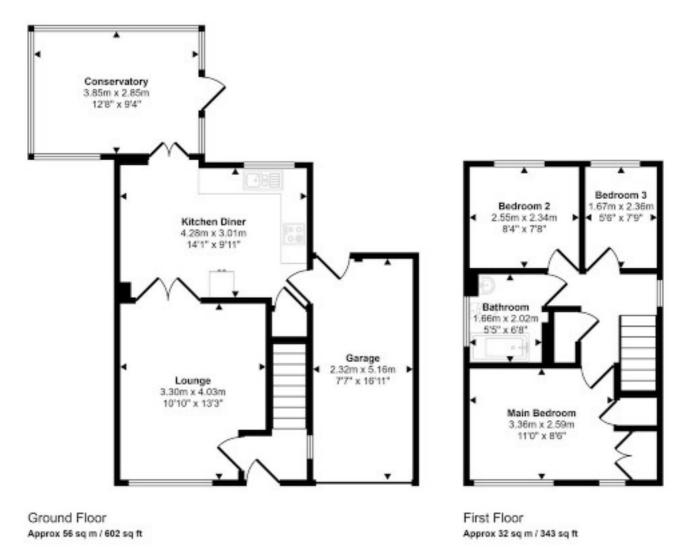

## Approx Gross Internal Area 88 sq m / 944 sq ft

This floorplan is only for illustrative purposes and is not to scale. Measurements of rooms, doors, windows, and any items are approximate and no responsibility is taken for any error, omission or mis-statement, loons of items such as bathroom suites are representations only and may not look like the real items. Made with Made Snappy 360.