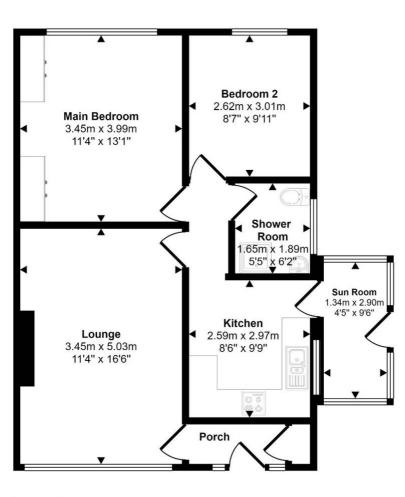

Approx Gross Internal Area 62 sq m / 663 sq ft

Floorplan

This floorplan is only for illustrative purposes and is not to scale. Measurements of rooms, doors, windows, and any items are approximate and no responsibility is taken for any error, omission or mis-statement. Icons of items such as bathroom suites are representations only and may not look like the real items. Made with Made Snappy 360.