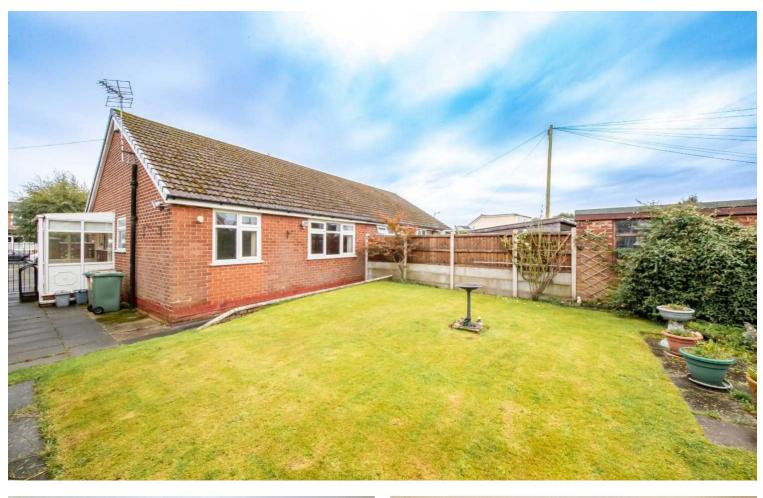

## 22 Billinge Road, Ashton-In-Makerfield £160,000 Leasehold

Semi Detached Bungalow • Two bedrooms • Fitted wardrobes in master bedroom • Gated driveway • Large rear garden • Sun room • EPC D • Council tax band C • Leasehold Beautiful 2-bed semi-detached bungalow in Ashton with no chain. Features spacious lounge, fitted kitchen, sunroom, 2 double bedrooms, garden, and off-road parking. Opportunity to add personal touch. Mine shaft in front garden but no issues since 1963. Viewings recommended. Council Tax band: C

Tenure: Leasehold

EPC Energy Efficiency Rating: D

EPC Environmental Impact Rating: D

- Semi Detached Bungalow
- Two bedrooms
- Fitted wardrobes in master bedroom
- Gated driveway
- Large rear garden
- Sun room
- EPC D
- Council tax band C
- Leasehold