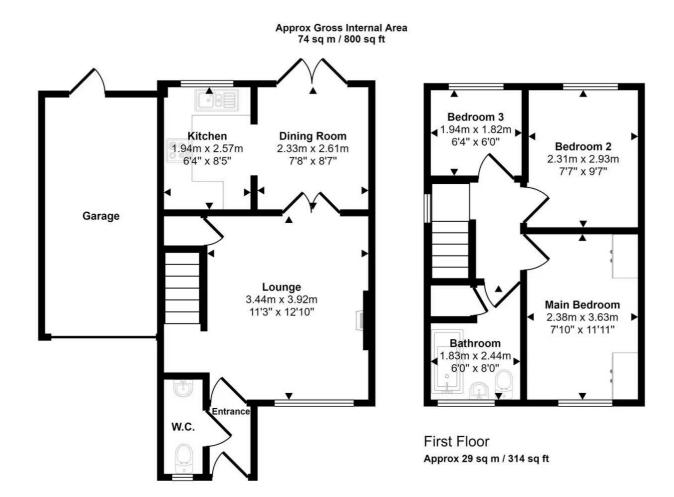

## Ground Floor Approx 45 sq m / 485 sq ft

This floorplan is only for illustrative purposes and is not to scale. Measurements of rooms, doors, windows, and any items are approximate and no responsibility is taken for any error, omission or mis-statement. Icons of items such as bathroom suites are representations only and may not look like the real items. Made with Made Snappy 360.