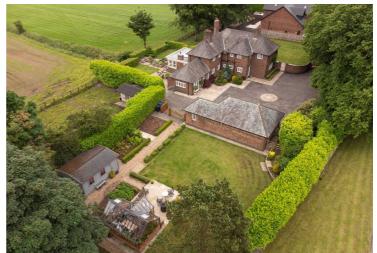

## St. Elizabeths Vicarage Bolton Road, Aspull

£1,100,000 Freehold

Generously spacious accommodation • Driveway parking and turning areas • Extra large double garage with kitchen and shower room • 3691 sq. ft of accommodation • Five characterful reception rooms • Exquisite views over Rivington and surrounding moorland • Secure gated entrance • Two sizable family bathrooms

An exceptional 4-bed detached period residence with rural views towards Rivington. Boasts 3691 sq. ft, 5 reception rooms, modern kitchen, double garage, landscaped gardens, and original features. Perfect for family living with historical charm and modern luxury. EPC-C, Freehold. Contact for viewing.

Council Tax band: F

Tenure: Freehold

EPC Energy Efficiency Rating: F

EPC Environmental Impact Rating: F

- Generously spacious accommodation
- Driveway parking and turning areas
- Extra large double garage with kitchen and shower room
- 3691 sq. ft of accommodation
- Five characterful reception rooms
- Exquisite views over Rivington and surrounding moorland
- Secure gated entrance
- Two sizable family bathrooms