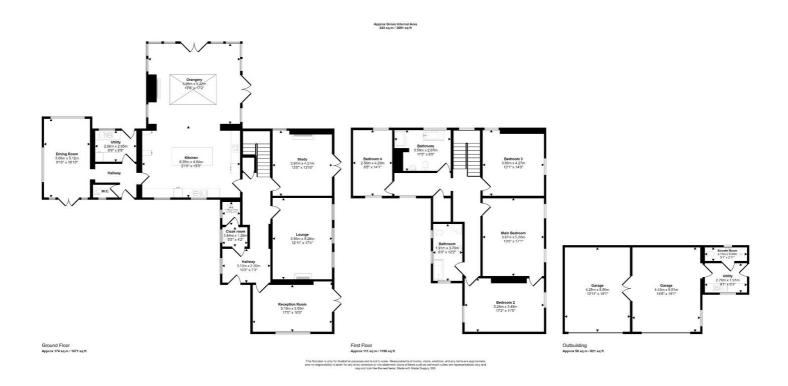

## St. Elizabeths Vicarage Bolton Road, Aspull

£1,100,000 Freehold

Generously spacious accommodation • Driveway parking and turning areas • Extra large double garage with kitchen and shower room • 3691 sq. ft of accommodation • Five characterful reception rooms • Exquisite views over Rivington and surrounding moorland • Secure gated entrance • Two sizable family bathrooms

An exceptional 4-bed detached period residence with rural views towards Rivington. Boasts 3691 sq. ft, 5 reception rooms, modern kitchen, double garage, landscaped gardens, and original features. Perfect for family living with historical charm and modern luxury. EPC-C, Freehold. Contact for viewing.

Council Tax band: F

Tenure: Freehold

EPC Energy Efficiency Rating: F

EPC Environmental Impact Rating: F

- Generously spacious accommodation
- Driveway parking and turning areas
- Extra large double garage with kitchen and shower room
- 3691 sq. ft of accommodation
- Five characterful reception rooms
- Exquisite views over Rivington and surrounding moorland
- Secure gated entrance
- Two sizable family bathrooms