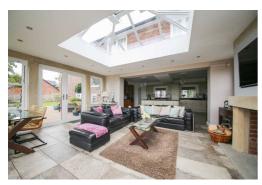

## St. Elizabeths Vicarage Bolton Road, Aspull

£1,100,000 Freehold

Generously spacious accommodation • Driveway parking and turning areas • Extra large double garage with kitchen and shower room • 3691 sq. ft of accommodation • Five characterful reception rooms • Exquisite views over Rivington and surrounding moorland • Secure gated entrance • Two sizable family bathrooms

An exceptional 4-bed detached period residence with rural views towards Rivington. Boasts 3691 sq. ft, 5 reception rooms, modern kitchen, double garage, landscaped gardens, and original features. Perfect for family living with historical charm and modern luxury. EPC-C, Freehold. Contact for viewing.