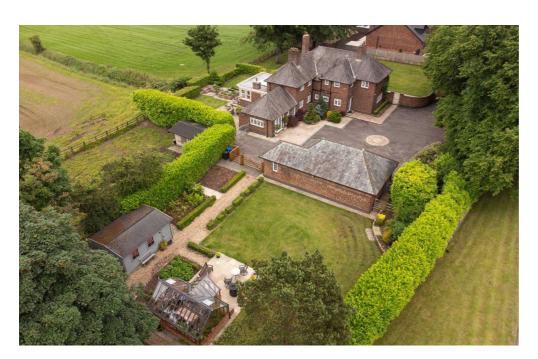

## St. Elizabeths Vicarage Bolton Road, Aspull

£1,100,000 Freehold

Generously spacious accommodation • Driveway parking and turning areas • Extra large double garage with kitchen and shower room • 3691 sq. ft of accommodation • Five characterful reception rooms • Exquisite views over Rivington and surrounding moorland • Secure gated entrance • Two sizable family bathrooms

An exceptional 4-bed detached period residence with rural views towards Rivington. Boasts 3691 sq. ft, 5 reception rooms, modern kitchen, double garage, landscaped gardens, and original features. Perfect for family living with historical charm and modern luxury. EPC-C, Freehold. Contact for viewing.