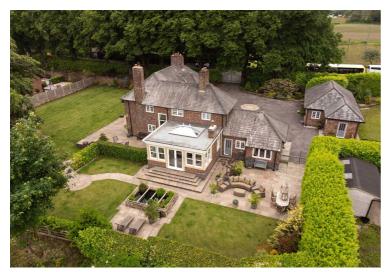

## St. Elizabeths Vicarage Bolton Road, Aspull

£1,100,000 Freehold

Generously spacious accommodation • Driveway parking and turning areas • Extra large double garage with kitchen and shower room • 3691 sq. ft of accommodation • Five characterful reception rooms • Exquisite views over Rivington and surrounding moorland • Secure gated entrance • Two sizable family bathrooms

An exceptional 4-bed detached period residence with rural views towards Rivington. Boasts 3691 sq. ft, 5 reception rooms, modern kitchen, double garage, landscaped gardens, and original features. Perfect for family living with historical charm and modern luxury. EPC-C, Freehold. Contact for viewing.