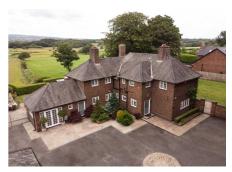

## St. Elizabeths Vicarage Bolton Road, Aspull

£1,100,000 Freehold

Generously spacious accommodation • Driveway parking and turning areas • Extra large double garage with kitchen and shower room • 3691 sq. ft of accommodation • Five characterful reception rooms • Exquisite views over Rivington and surrounding moorland • Secure gated entrance • Two sizable family bathrooms

An exceptional 4-bed detached period residence with rural views towards Rivington. Boasts 3691 sq. ft, 5 reception rooms, modern kitchen, double garage, landscaped gardens, and original features. Perfect for family living with historical charm and modern luxury. EPC-C, Freehold. Contact for viewing.