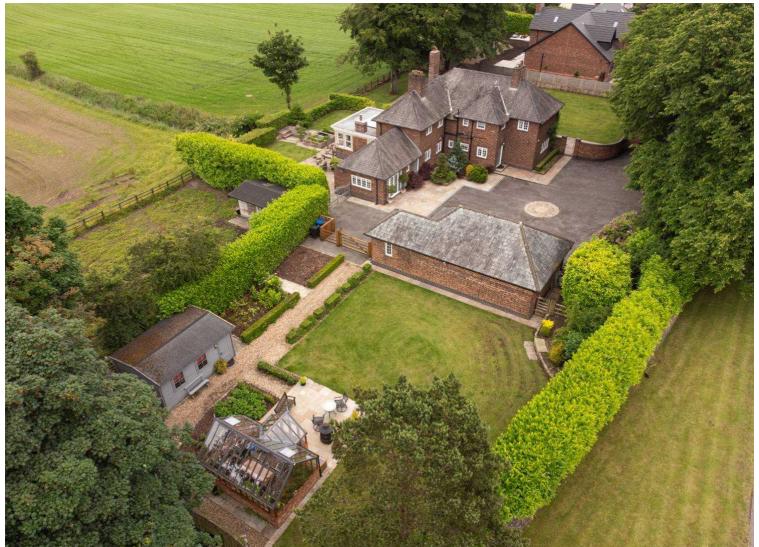

## St. Elizabeths Vicarage Bolton Road, Aspull

£1,100,000 Freehold

Generously spacious accommodation • Driveway parking and turning areas • Extra large double garage with kitchen and shower room • 3691 sq. ft of accommodation • Five characterful reception rooms • Exquisite views over Rivington and surrounding moorland • Secure gated entrance • Two sizable family bathrooms

An exceptional 4-bed detached period residence with rural views towards Rivington. Boasts 3691 sq. ft, 5 reception rooms, modern kitchen, double garage, landscaped gardens, and original features. Perfect for family living with historical charm and modern luxury. EPC-C, Freehold. Contact for viewing.