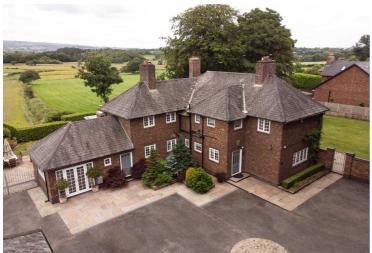

## St. Elizabeths Vicarage Bolton Road, Aspull

£1,100,000 Freehold

Generously spacious accommodation • Driveway parking and turning areas • Extra large double garage with kitchen and shower room • 3691 sq. ft of accommodation • Five characterful reception rooms • Exquisite views over Rivington and surrounding moorland • Secure gated entrance • Two sizable family bathrooms

An exceptional 4-bed detached period residence with rural views towards Rivington. Boasts 3691 sq. ft, 5 reception rooms, modern kitchen, double garage, landscaped gardens, and original features. Perfect for family living with historical charm and modern luxury. EPC-C, Freehold. Contact for viewing.

Council Tax band: F

Tenure: Freehold

EPC Energy Efficiency Rating: F

EPC Environmental Impact Rating: F

- Generously spacious accommodation
- Driveway parking and turning areas
- Extra large double garage with kitchen and shower room
- 3691 sq. ft of accommodation
- Five characterful reception rooms
- Exquisite views over Rivington and surrounding moorland
- Secure gated entrance
- Two sizable family bathrooms