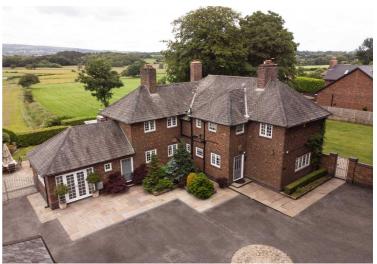

## St. Elizabeths Vicarage Bolton Road, Aspull

£1,100,000 Freehold

Generously spacious accommodation • Driveway parking and turning areas • Extra large double garage with kitchen and shower room • 3691 sq. ft of accommodation • Five characterful reception rooms • Exquisite views over Rivington and surrounding moorland • Secure gated entrance • Two sizable family bathrooms

An exceptional 4-bed detached period residence with rural views towards Rivington. Boasts 3691 sq. ft, 5 reception rooms, modern kitchen, double garage, landscaped gardens, and original features. Perfect for family living with historical charm and modern luxury. EPC-C, Freehold. Contact for viewing.