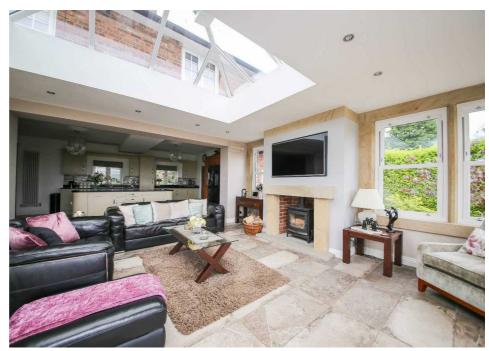

## St. Elizabeths Vicarage Bolton Road, Aspull

£1,100,000 Freehold

Generously spacious accommodation • Driveway parking and turning areas • Extra large double garage with kitchen and shower room • 3691 sq. ft of accommodation • Five characterful reception rooms • Exquisite views over Rivington and surrounding moorland • Secure gated entrance • Two sizable family bathrooms

An exceptional 4-bed detached period residence with rural views towards Rivington. Boasts 3691 sq. ft, 5 reception rooms, modern kitchen, double garage, landscaped gardens, and original features. Perfect for family living with historical charm and modern luxury. EPC-C, Freehold. Contact for viewing.