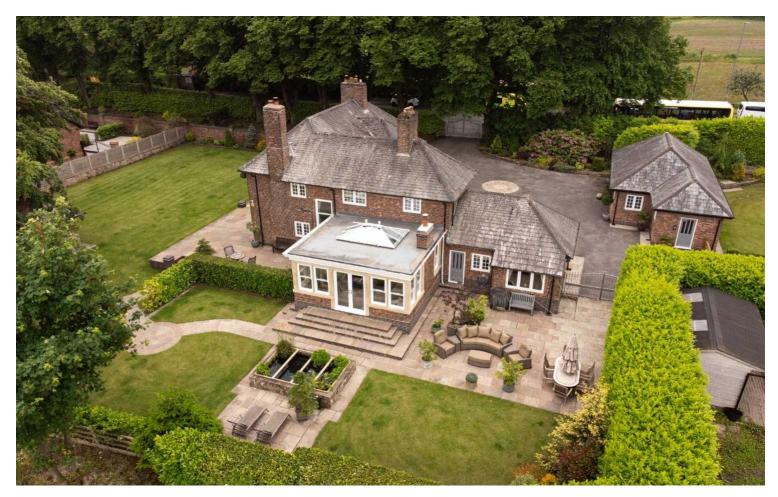

## St. Elizabeths Vicarage Bolton Road, Aspull

£1,100,000 Freehold

Generously spacious accommodation • Driveway parking and turning areas • Extra large double garage with kitchen and shower room • 3691 sq. ft of accommodation • Five characterful reception rooms • Exquisite views over Rivington and surrounding moorland • Secure gated entrance • Two sizable family bathrooms

An exceptional 4-bed detached period residence with rural views towards Rivington. Boasts 3691 sq. ft, 5 reception rooms, modern kitchen, double garage, landscaped gardens, and original features. Perfect for family living with historical charm and modern luxury. EPC-C, Freehold. Contact for viewing.

Council Tax band: F

Tenure: Freehold

EPC Energy Efficiency Rating: F

EPC Environmental Impact Rating: F

- Generously spacious accommodation
- Driveway parking and turning areas
- Extra large double garage with kitchen and shower room
- 3691 sq. ft of accommodation
- Five characterful reception rooms
- Exquisite views over Rivington and surrounding moorland
- Secure gated entrance
- Two sizable family bathrooms