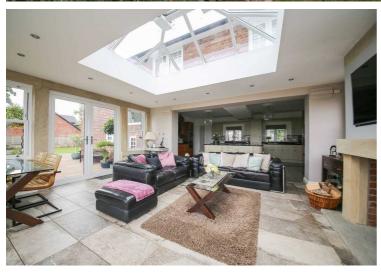

## St. Elizabeths Vicarage Bolton Road, Aspull

£1,100,000 Freehold

Generously spacious accommodation • Driveway parking and turning areas • Extra large double garage with kitchen and shower room • 3691 sq. ft of accommodation • Five characterful reception rooms • Exquisite views over Rivington and surrounding moorland • Secure gated entrance • Two sizable family bathrooms

Council Tax band: F

Tenure: Freehold

EPC Energy Efficiency Rating: F

EPC Environmental Impact Rating: F

- Generously spacious accommodation
- Driveway parking and turning areas
- Extra large double garage with kitchen and shower room
- 3691 sq. ft of accommodation
- Five characterful reception rooms
- Exquisite views over Rivington and surrounding moorland
- Secure gated entrance
- Two sizable family bathrooms