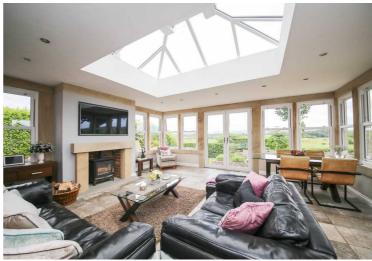

## St. Elizabeths Vicarage Bolton Road, Aspull

£1,100,000 Freehold

Generously spacious accommodation • Driveway parking and turning areas • Extra large double garage with kitchen and shower room • 3691 sq. ft of accommodation • Five characterful reception rooms • Exquisite views over Rivington and surrounding moorland • Secure gated entrance • Two sizable family bathrooms

Council Tax band: F

Tenure: Freehold

EPC Energy Efficiency Rating: F

EPC Environmental Impact Rating: F

- Generously spacious accommodation
- Driveway parking and turning areas
- Extra large double garage with kitchen and shower room
- 3691 sq. ft of accommodation
- Five characterful reception rooms
- Exquisite views over Rivington and surrounding moorland
- Secure gated entrance
- Two sizable family bathrooms