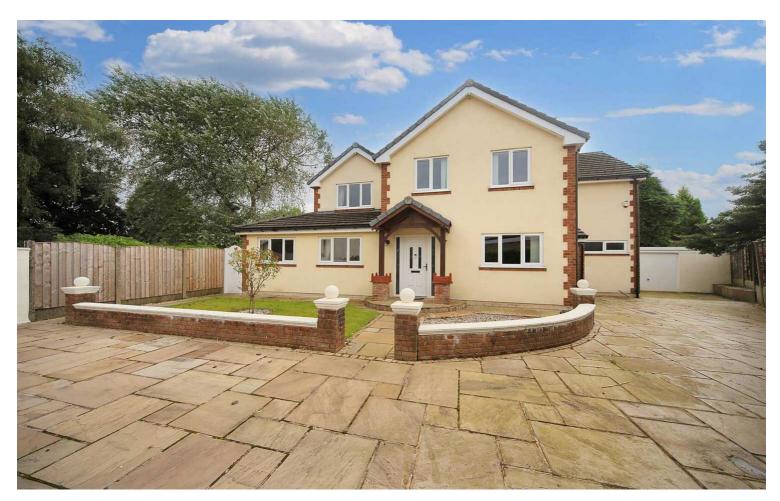

## 134a Pemberton Road, Winstanley

£625,000 Freehold

Detached Five Bedroom House • Open Plan Living • Three Reception Rooms • Two Bathrooms and One En-suite • Utility Room • Gated Property with Private Parking • Garage • EPC - C • Council Tax Band - D

Stunning five-bed detached house in desirable location, boasting openplan living, sleek kitchen, tranquil bedrooms, and luxurious en-suite. Features gated entrance, parking, energy-efficient, freehold. Conveniently situated with easy access to amenities. Ideal blend of comfort and luxury living.