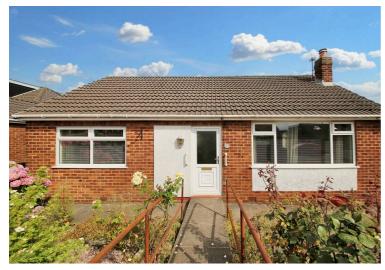

## 25 Derwent Road, Orrell

£190,000 Leasehold

Detached two bed bungalow • Large open plan lounge diner • Kitchen with ample storage • Family shower room • Large garden to the rear • Drive to the side of the property • Great potential with modernisation • Council tax band - C • LEASEHOLD

Detached two-bed bungalow in sought-after location with potential for modernisation. Spacious lounge diner, well-equipped kitchen, two bedrooms, and family shower room. Large rear garden, front garden, long drive. Exciting project to create dream home in tranquil setting. Council Tax band: C