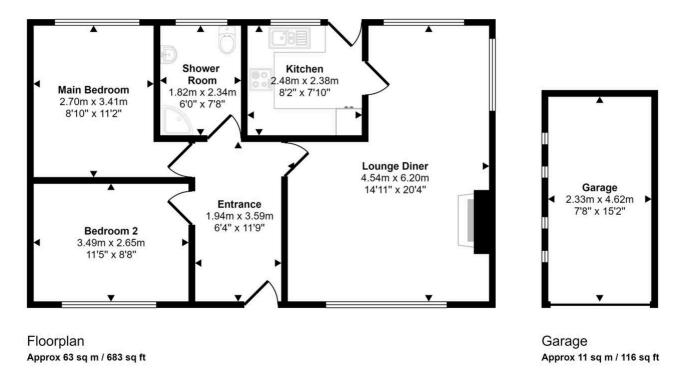

## Approx Gross Internal Area 74 sq m / 799 sq ft

This floorplan is only for illustrative purposes and is not to scale. Measurements of rooms, doors, windows, and any items are approximate and no responsibility is taken for any error, omission or mis-statement. Icons of items such as bathroom suites are representations only and may not look like the real items. Made with Made Snappy 360.