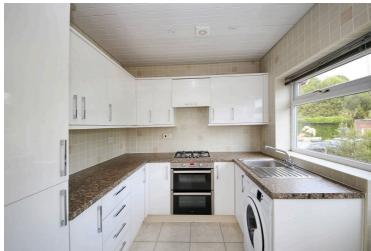

## 25 Derwent Road, Orrell

£190,000 Leasehold

Detached two bed bungalow • Large open plan lounge diner • Kitchen with ample storage • Family shower room • Large garden to the rear • Drive to the side of the property • Great potential with modernisation • Council tax band - C • LEASEHOLD

Detached two-bed bungalow in sought-after location with potential for modernisation. Spacious lounge diner, well-equipped kitchen, two bedrooms, and family shower room. Large rear garden, front garden, long drive. Exciting project to create dream home in tranquil setting. Council Tax band: C

Tenure: Leasehold

EPC Energy Efficiency Rating: D

**EPC Environmental Impact Rating:** 

- Detached two bed bungalow
- Large open plan lounge diner
- Kitchen with ample storage
- Family shower room
- Large garden to the rear
- Drive to the side of the property
- Great potential with modernisation
- Council tax band C
- LEASEHOLD