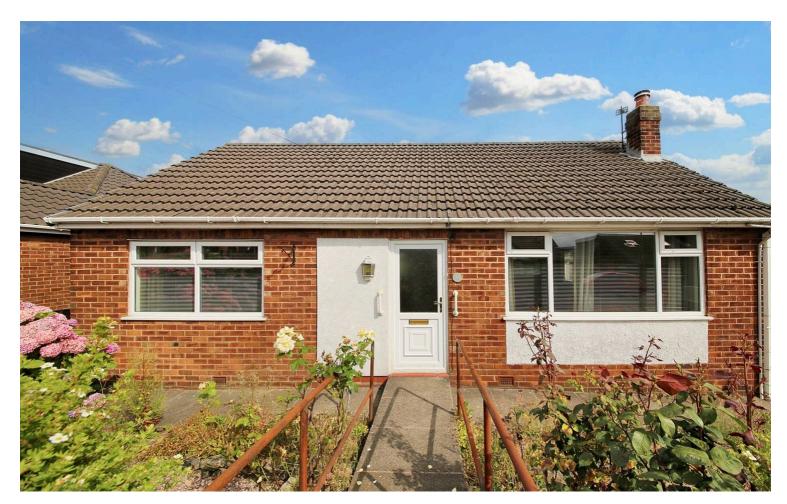

## 25 Derwent Road, Orrell

£190,000 Leasehold

Detached two bed bungalow • Large open plan lounge diner • Kitchen with ample storage • Family shower room • Large garden to the rear • Drive to the side of the property • Great potential with modernisation • Council tax band - C • LEASEHOLD

Detached two-bed bungalow in sought-after location with potential for modernisation. Spacious lounge diner, well-equipped kitchen, two bedrooms, and family shower room. Large rear garden, front garden, long drive. Exciting project to create dream home in tranquil setting. Council Tax band: C

Tenure: Leasehold

EPC Energy Efficiency Rating: D

**EPC Environmental Impact Rating:** 

- Detached two bed bungalow
- Large open plan lounge diner
- Kitchen with ample storage
- Family shower room
- Large garden to the rear
- Drive to the side of the property
- Great potential with modernisation
- Council tax band C
- LEASEHOLD