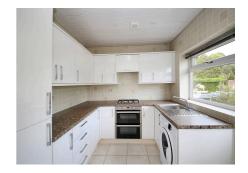

## 25 Derwent Road, Orrell

£190,000 Leasehold

Detached two bed bungalow • Large open plan lounge diner • Kitchen with ample storage • Family shower room • Large garden to the rear • Drive to the side of the property • Great potential with modernisation • Council tax band - C • LEASEHOLD

Detached two-bed bungalow in sought-after location with potential for modernisation. Spacious lounge diner, well-equipped kitchen, two bedrooms, and family shower room. Large rear garden, front garden, long drive. Exciting project to create dream home in tranquil setting. Council Tax band: C

Tenure: Leasehold

EPC Energy Efficiency Rating: D

**EPC Environmental Impact Rating:** 

- Detached two bed bungalow
- Large open plan lounge diner
- Kitchen with ample storage
- Family shower room
- Large garden to the rear
- Drive to the side of the property
- Great potential with modernisation
- Council tax band C
- LEASEHOLD