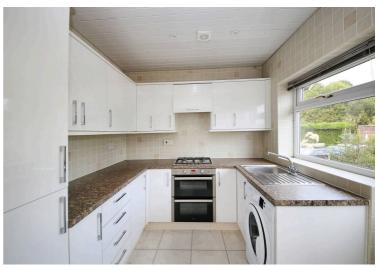

## 25 Derwent Road, Orrell

£190,000 Leasehold

Detached two bed bungalow • Large open plan lounge diner • Kitchen with ample storage • Family shower room • Large garden to the rear • Drive to the side of the property • Great potential with modernisation • Council tax band - C • LEASEHOLD

Detached two-bed bungalow in sought-after location with potential for modernisation. Spacious lounge diner, well-equipped kitchen, two bedrooms, and family shower room. Large rear garden, front garden, long drive. Exciting project to create dream home in tranquil setting. Council Tax band: C

Tenure: Leasehold

EPC Energy Efficiency Rating: D

**EPC Environmental Impact Rating:** 

- Detached two bed bungalow
- Large open plan lounge diner
- Kitchen with ample storage
- Family shower room
- Large garden to the rear
- Drive to the side of the property
- Great potential with modernisation
- Council tax band C
- LEASEHOLD