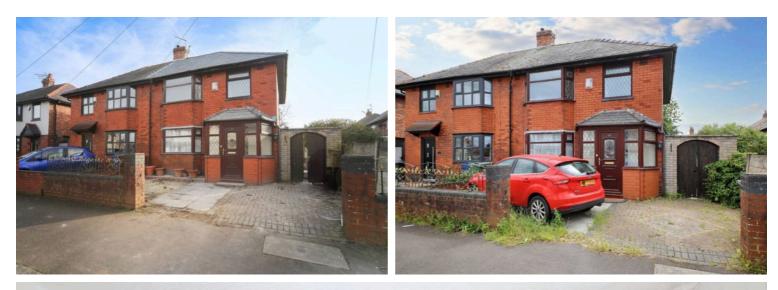

## **44 Larch Avenue, Wigan** £160,000 Freehold

Three bed semi-detached house • Lounge with bay windows • Kitchen with ample storage solutions • Drive great for off street parking • Great potential with modernisation • Council tax band - A • EPC - C

Tenure: Freehold

EPC Energy Efficiency Rating: C

EPC Environmental Impact Rating: C

- Three bed semi-detached house
- Lounge with bay windows
- Kitchen with ample storage solutions
- Drive great for off street parking
- Great potential with
  modernisation
- Council tax band A
- EPC -C