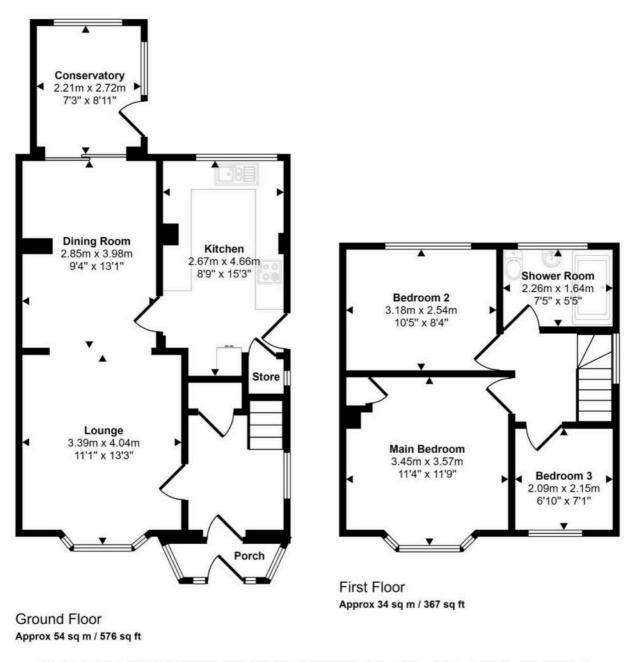

Approx Gross Internal Area 88 sq m / 943 sq ft

This floorplan is only for illustrative purposes and is not to scale. Measurements of rooms, doors, windows, and any items are approximate and no responsibility is taken for any error, omission or mis-statement. Icons of items such as bathroom suites are representations only and may not look like the real items. Made with Made Snappy 360.