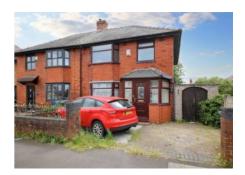

## **44 Larch Avenue, Wigan** £160,000 Freehold

Three bed semi-detached house • Lounge with bay windows • Kitchen with ample storage solutions • Drive great for off street parking • Great potential with modernisation • Council tax band - A • EPC - C

Sought-after three-bed semi-detached house with modernisation potential. Bright lounge, open plan diner, equipped kitchen, conservatory, three bedrooms, off-street parking, garden, freehold, energy-efficient. Ideal for families or individuals seeking a personalised home. Council Tax band: A

Tenure: Freehold

EPC Energy Efficiency Rating: C

EPC Environmental Impact Rating: C

- Three bed semi-detached house
- Lounge with bay windows
- Kitchen with ample storage solutions
- Drive great for off street parking
- Great potential with
  modernisation
- Council tax band A
- EPC -C