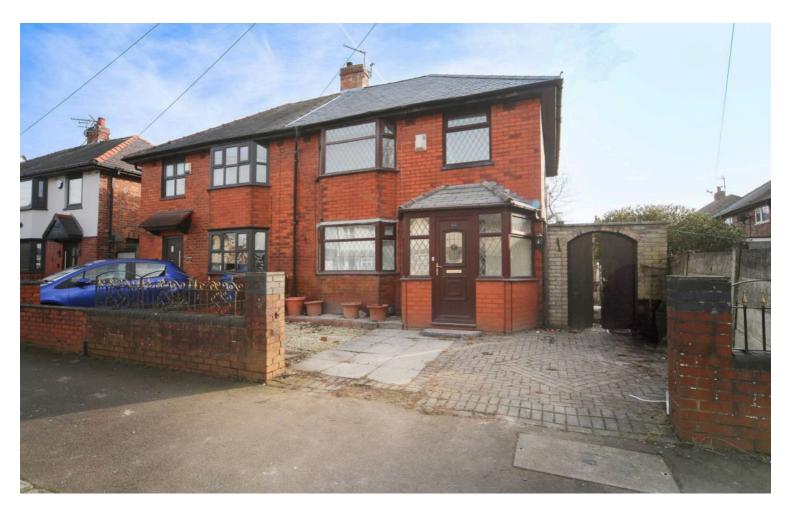

## **44 Larch Avenue, Wigan** £160,000 Freehold

Three bed semi-detached house • Lounge with bay windows • Kitchen with ample storage solutions • Drive great for off street parking • Great potential with modernisation • Council tax band - A • EPC - C

Tenure: Freehold

EPC Energy Efficiency Rating: C

EPC Environmental Impact Rating: C

- Three bed semi-detached house
- Lounge with bay windows
- Kitchen with ample storage solutions
- Drive great for off street parking
- Great potential with
  modernisation
- Council tax band A
- EPC -C