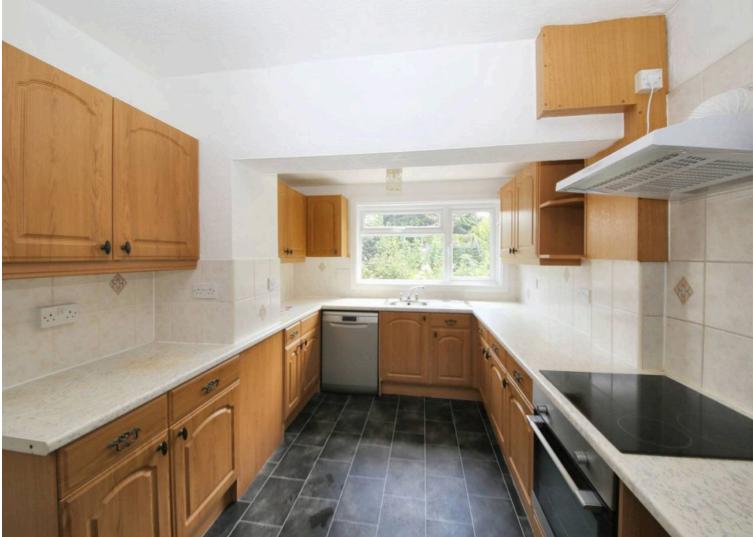

## **44 Larch Avenue, Wigan** £160,000 Freehold

Three bed semi-detached house • Lounge with bay windows • Kitchen with ample storage solutions • Drive great for off street parking • Great potential with modernisation • Council tax band - A • EPC - C

Tenure: Freehold

EPC Energy Efficiency Rating: C

EPC Environmental Impact Rating: C

- Three bed semi-detached house
- Lounge with bay windows
- Kitchen with ample storage solutions
- Drive great for off street parking
- Great potential with
  modernisation
- Council tax band A
- EPC -C