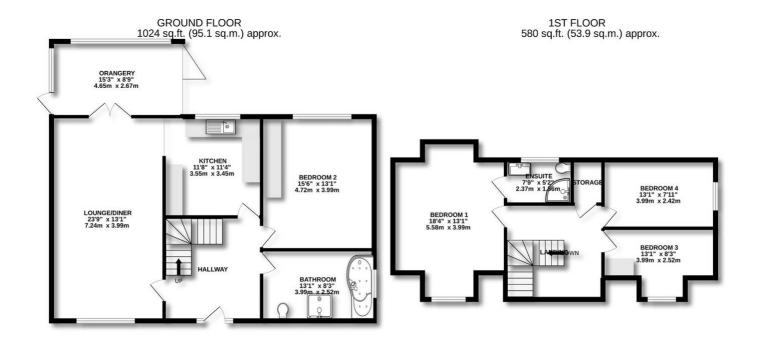

## TOTAL FLOOR AREA: 1604 sq.ft. (149.0 sq.m.) approx.

Whilst every attempt has been made to ensure the accuracy of the floorplan contained here, measurements of doors, windows, rooms and any other items are approximate and no responsibility is taken for any error, omission or mis-statement. This plan is for illustrative purposes only and should be used as such by any prospective purchaser. The services, systems and appliances shown have not been tested and no guarantee as to their operability or efficiency can be given.