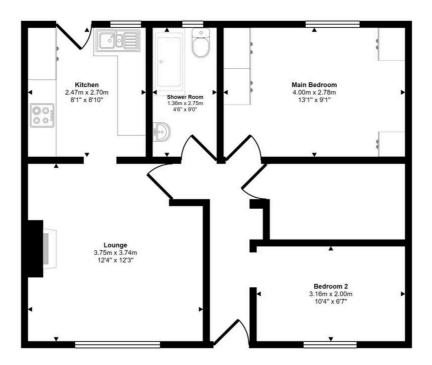

## Approx Gross Internal Area 54 sq m / 579 sq ft

## Floorplan

This floorplan is only for illustrative purposes and is not to scale. Measurements of rooms, doors, windows, and any items are approximate and no responsibility is taken for any error, omission or mis-statement. Icons of items such as bathroom suites are representations only and may not look like the real items. Made with Made Snappy 360.