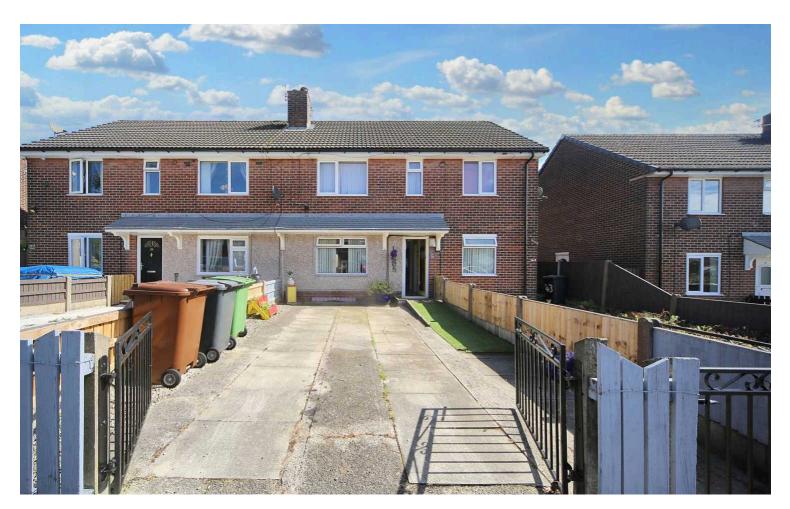

## 41 St. Elizabeths Road, Aspull

£110,000 Leasehold

Two Bed Downstairs Flat • Spacious Lounge • Shower Room • Storage Room Under the Stairs • Fitted Wardrobes in Master Bedroom • Driveway Suitable for One Car • Back Garden • Council Tax Band - A • LEASEHOLD • EPC-tbc

This two-bedroom apartment in sought-after neighbourhood offers a spacious lounge, well-equipped kitchen, ample storage, and parking. Located near schools, amenities, and nature. Ideal for comfortable, well-connected living.

Council Tax band: A

Tenure: Leasehold

EPC Energy Efficiency Rating: C

EPC Environmental Impact Rating: G

- Two Bed Downstairs Flat
- Spacious Lounge
- Shower Room
- Storage Room Under the Stairs
- Fitted Wardrobes in Master Bedroom
- Driveway Suitable for One Car
- Back Garden
- Council Tax Band A
- LEASEHOLD
- EPC- tbc