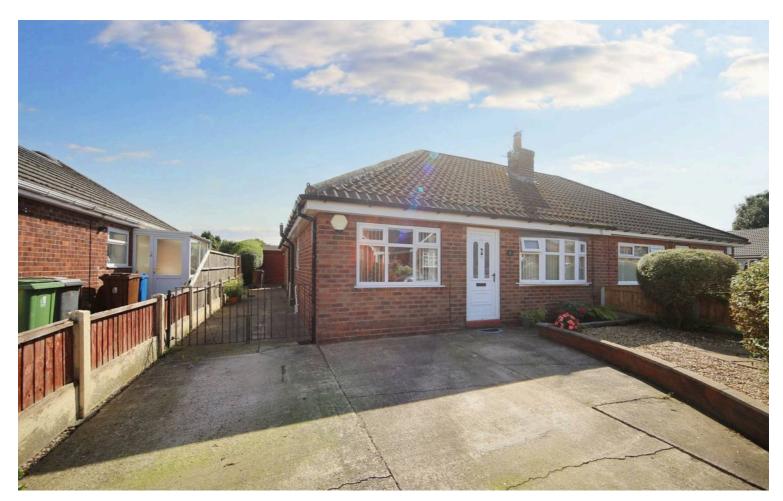

## 3 Stancliffe Grove, Aspull

£220,000 Freehold

Three Bed Semi Detached Bungalow • Driveway Suitable for 2 Cars • Utility Room • Shower Room • Versatile Living Spaces • Well Maintained Back Garden • Council Tax Band - C • FREEHOLD

Charming tjhree-bed semi-detached bungalow in prime residential location. Versatile layout, modern kitchen, sleek shower room, front & back garden, driveway for 2 cars. Convenient to park, shops, schools. Ideal for families & professionals seeking comfort & convenience.