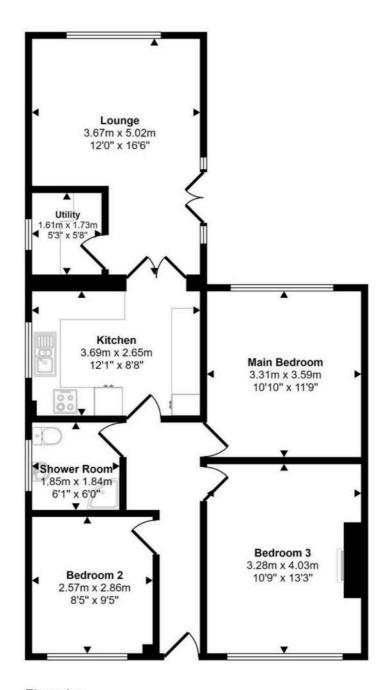

## Approx Gross Internal Area 74 sq m / 798 sq ft

Floorplan

This floorplan is only for illustrative purposes and is not to scale. Measurements of rooms, doors, windows, and any items are approximate and no responsibility is taken for any error, omission or mis-statement. Icons of items such as bathroom suites are representations only and may not look like the real items. Made with Made Snappy 360.