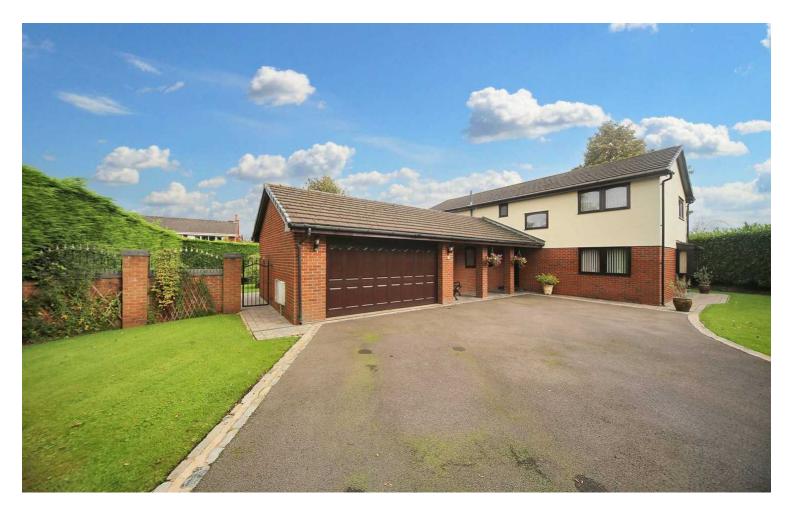

## 2 Houghwood Grange, Ashton-In-Makerfield

£450,000 Freehold

Detached House • Four Bedrooms • Large Entrance • Three Reception Rooms • Downstairs WC • Double Attached Garage • Large Driveway • Built on 0.23 Acres • Freehold / Council Tax Band - F • EPC - C

Impressive 4-bed Detached House on a corner plot with spacious living areas, luxurious master suite, outdoor living space with double garage and room for 6 cars. Energy-efficient boiler & EPC rating C. Close to amenities and transport links.

Council Tax band: F

Tenure: Freehold

EPC Energy Efficiency Rating: C

EPC Environmental Impact Rating: D

- Detached House
- Four Bedrooms
- Large Entrance
- Three Reception Rooms
- Downstairs WC
- Double Attached Garage
- Large Driveway
- Built on 0.23 Acres
- Freehold / Council Tax Band F
- PEPC C