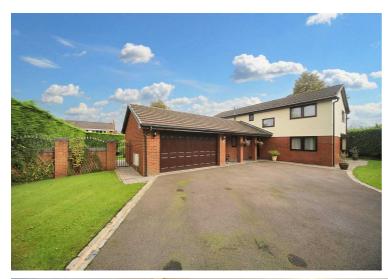

## 2 Houghwood Grange, Ashton-In-Makerfield

£450,000 Freehold

Detached House • Four Bedrooms • Large Entrance • Three Reception Rooms • Downstairs WC • Double Attached Garage • Large Driveway • Built on 0.23 Acres • Freehold / Council Tax Band - F • EPC - C

Impressive 4-bed Detached House on a corner plot with spacious living areas, luxurious master suite, outdoor living space with double garage and room for 6 cars. Energy-efficient boiler & EPC rating C. Close to amenities and transport links.

Council Tax band: F

Tenure: Freehold

EPC Energy Efficiency Rating: C

EPC Environmental Impact Rating: D

- Detached House
- Four Bedrooms
- Large Entrance
- Three Reception Rooms
- Downstairs WC
- Double Attached Garage
- Large Driveway
- Built on 0.23 Acres
- Freehold / Council Tax Band F
- PEPC C