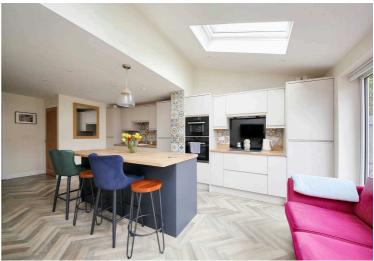

## 4 Thurstan Close, Shevington

£270,000 Leasehold

Semi-Detached House • Three Bedrooms with Built-Ins • Large Kitchen Diner • Utility Room and Downstairs WC
• En-Suite in Master Bedroom • Driveway to the Front • Rear Garden with Indian Stone and Artificial Lawn • EPC 
B • LEASEHOLD • Council Tax Band - C

Council Tax band: C

Tenure: Leasehold

EPC Energy Efficiency Rating: B

EPC Environmental Impact Rating: B

- Semi-Detached House
- Three Bedrooms with Built-Ins
- Large Kitchen Diner
- Utility Room and Downstairs WC
- En-Suite in Master Bedroom
- Driveway to the Front
- Rear Garden with Indian Stone and Artificial Lawn
- ▶ EPC B
- LEASEHOLD
- Council Tax Band C