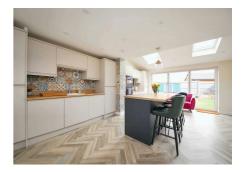

## 4 Thurstan Close, Shevington

£270,000 Leasehold

Semi-Detached House • Three Bedrooms with Built-Ins • Large Kitchen Diner • Utility Room and Downstairs WC
• En-Suite in Master Bedroom • Driveway to the Front • Rear Garden with Indian Stone and Artificial Lawn • EPC 
B • LEASEHOLD • Council Tax Band - C

Charming semi-detached three-bed family home with modern kitchen, ample storage, En-suite master bedroom, driveway, and landscaped garden. Energy efficient, leasehold, Council Tax Band C. Ideal for modern living with stylish interiors and outdoor entertaining space.

Council Tax band: C

Tenure: Leasehold

EPC Energy Efficiency Rating: B

EPC Environmental Impact Rating: B

- Semi-Detached House
- Three Bedrooms with Built-Ins
- Large Kitchen Diner
- Utility Room and Downstairs WC
- En-Suite in Master Bedroom
- Driveway to the Front
- Rear Garden with Indian Stone and Artificial Lawn
- ▶ EPC B
- LEASEHOLD
- Council Tax Band C