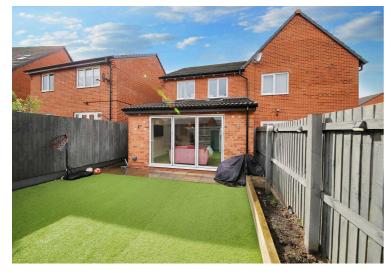

## 4 Thurstan Close, Shevington

£270,000 Leasehold

Semi-Detached House • Three Bedrooms with Built-Ins • Large Kitchen Diner • Utility Room and Downstairs WC
• En-Suite in Master Bedroom • Driveway to the Front • Rear Garden with Indian Stone and Artificial Lawn • EPC 
B • LEASEHOLD • Council Tax Band - C

Council Tax band: C

Tenure: Leasehold

EPC Energy Efficiency Rating: B

EPC Environmental Impact Rating: B

- Semi-Detached House
- Three Bedrooms with Built-Ins
- Large Kitchen Diner
- Utility Room and Downstairs WC
- En-Suite in Master Bedroom
- Driveway to the Front
- Rear Garden with Indian Stone and Artificial Lawn
- ▶ EPC B
- LEASEHOLD
- Council Tax Band C