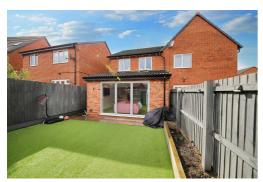

## 4 Thurstan Close, Shevington

£270,000 Leasehold

Semi-Detached House • Three Bedrooms with Built-Ins • Large Kitchen Diner • Utility Room and Downstairs WC
• En-Suite in Master Bedroom • Driveway to the Front • Rear Garden with Indian Stone and Artificial Lawn • EPC 
B • LEASEHOLD • Council Tax Band - C

Charming semi-detached three-bed family home with modern kitchen, ample storage, En-suite master bedroom, driveway, and landscaped garden. Energy efficient, leasehold, Council Tax Band C. Ideal for modern living with stylish interiors and outdoor entertaining space.

Council Tax band: C

Tenure: Leasehold

EPC Energy Efficiency Rating: B

EPC Environmental Impact Rating: B

- Semi-Detached House
- Three Bedrooms with Built-Ins
- Large Kitchen Diner
- Utility Room and Downstairs WC
- En-Suite in Master Bedroom
- Driveway to the Front
- Rear Garden with Indian Stone and Artificial Lawn
- ▶ EPC B
- LEASEHOLD
- Council Tax Band C