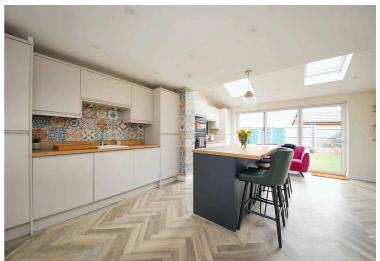

## 4 Thurstan Close, Shevington

£270,000 Leasehold

Semi-Detached House • Three Bedrooms with Built-Ins • Large Kitchen Diner • Utility Room and Downstairs WC
• En-Suite in Master Bedroom • Driveway to the Front • Rear Garden with Indian Stone and Artificial Lawn • EPC 
B • LEASEHOLD • Council Tax Band - C

Charming semi-detached three-bed family home with modern kitchen, ample storage, En-suite master bedroom, driveway, and landscaped garden. Energy efficient, leasehold, Council Tax Band C. Ideal for modern living with stylish interiors and outdoor entertaining space.