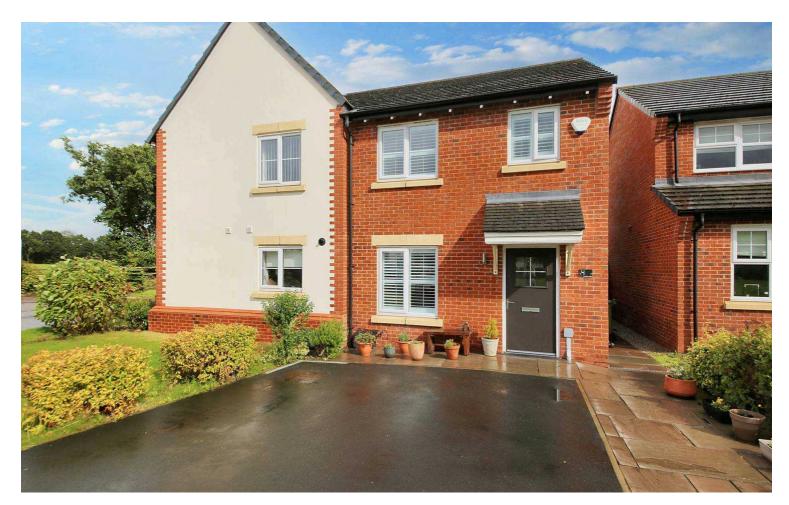

## 4 Thurstan Close, Shevington

£270,000 Leasehold

Semi-Detached House • Three Bedrooms with Built-Ins • Large Kitchen Diner • Utility Room and Downstairs WC
• En-Suite in Master Bedroom • Driveway to the Front • Rear Garden with Indian Stone and Artificial Lawn • EPC 
B • LEASEHOLD • Council Tax Band - C

Charming semi-detached three-bed family home with modern kitchen, ample storage, En-suite master bedroom, driveway, and landscaped garden. Energy efficient, leasehold, Council Tax Band C. Ideal for modern living with stylish interiors and outdoor entertaining space.

Council Tax band: C

Tenure: Leasehold

EPC Energy Efficiency Rating: B

EPC Environmental Impact Rating: B

- Semi-Detached House
- Three Bedrooms with Built-Ins
- Large Kitchen Diner
- Utility Room and Downstairs WC
- En-Suite in Master Bedroom
- Driveway to the Front
- Rear Garden with Indian Stone and Artificial Lawn
- ▶ EPC B
- LEASEHOLD
- Council Tax Band C