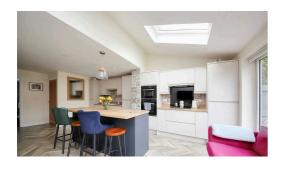

## 4 Thurstan Close, Shevington

£270,000 Leasehold

Semi-Detached House • Three Bedrooms with Built-Ins • Large Kitchen Diner • Utility Room and Downstairs WC
• En-Suite in Master Bedroom • Driveway to the Front • Rear Garden with Indian Stone and Artificial Lawn • EPC 
B • LEASEHOLD • Council Tax Band - C

Charming semi-detached three-bed family home with modern kitchen, ample storage, En-suite master bedroom, driveway, and landscaped garden. Energy efficient, leasehold, Council Tax Band C. Ideal for modern living with stylish interiors and outdoor entertaining space.

Council Tax band: C

Tenure: Leasehold

EPC Energy Efficiency Rating: B

EPC Environmental Impact Rating: B

- Semi-Detached House
- Three Bedrooms with Built-Ins
- Large Kitchen Diner
- Utility Room and Downstairs WC
- En-Suite in Master Bedroom
- Driveway to the Front
- Rear Garden with Indian Stone and Artificial Lawn
- ▶ EPC B
- LEASEHOLD
- Council Tax Band C