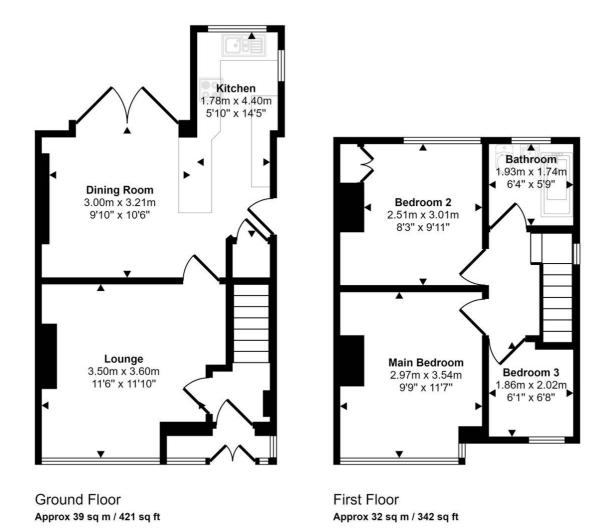

## Approx Gross Internal Area 71 sq m / 763 sq ft

This floorplan is only for illustrative purposes and is not to scale. Measurements of rooms, doors, windows, and any items are approximate and no responsibility is taken for any error, omission or mis-statement. Icons of items such as bathroom suites are representations only and may not look like the real items. Made with Made Snappy 360.