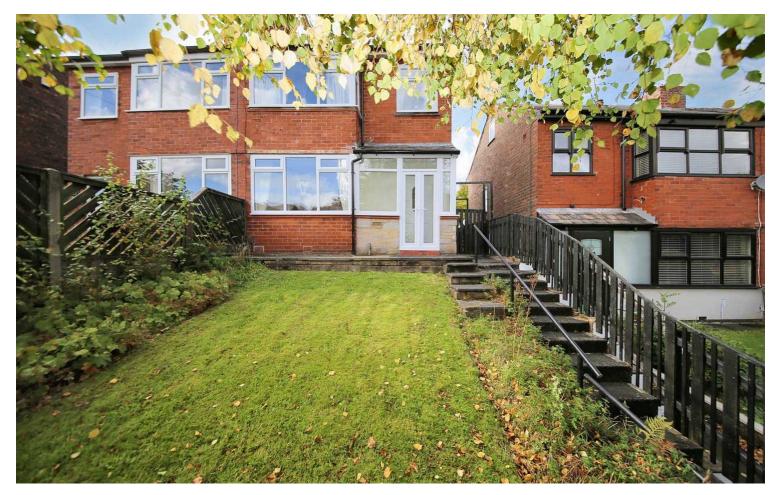

## 99 Chorley Road, Standish

£210,000 Freehold

Semi Detached House • Three Bedrooms • Entrance Porch and Hall • Kitchen Diner • Tiered Garden • Not Overlooked at the Back • EPC - D • Freehold / Council Tax Band - B

Charming three-bed semi-detached house with well-maintained front garden, bright lounge, kitchen/diner, tiered back garden. EPC D, freehold, Council Tax Band B. Ideal for indoor-outdoor living. Contact us to view. Council Tax band: B

Tenure: Freehold

EPC Energy Efficiency Rating: D

EPC Environmental Impact Rating: D

- Semi Detached House
- Three Bedrooms
- Entrance Porch and Hall
- Kitchen Diner
- Tiered Garden
- Not Overlooked at the Back
- ▶ EPC D
- Freehold / Council Tax Band B