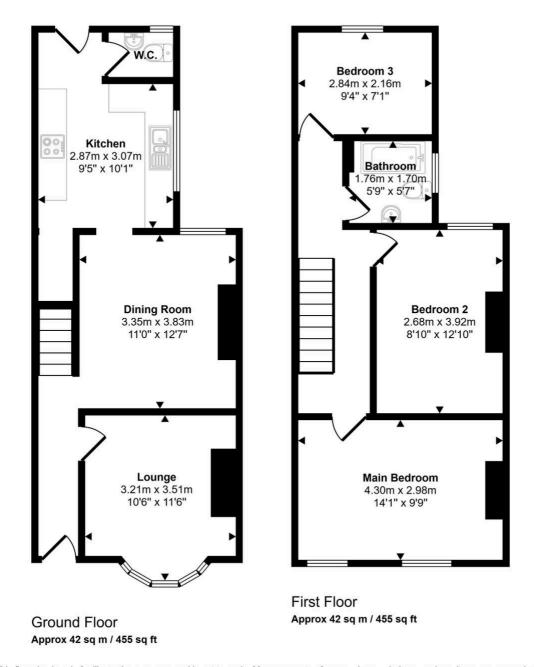

## Approx Gross Internal Area 85 sq m / 910 sq ft

This floorplan is only for illustrative purposes and is not to scale. Measurements of rooms, doors, windows, and any items are approximate and no responsibility is taken for any error, omission or mis-statement. Icons of items such as bathroom suites are representations only and may not look like the real items. Made with Made Snappy 360.