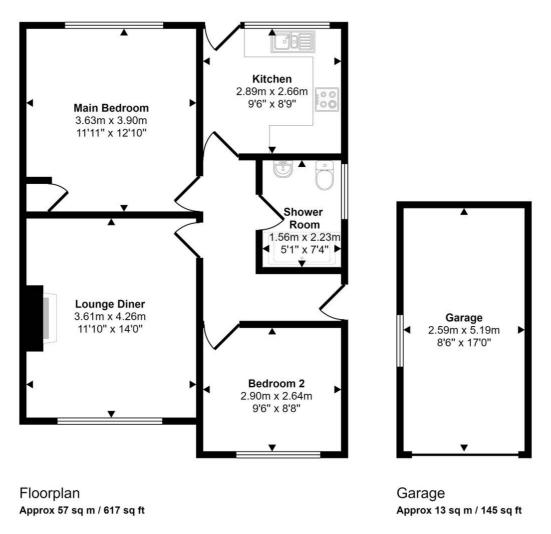

## Approx Gross Internal Area 71 sq m / 761 sq ft

This floorplan is only for illustrative purposes and is not to scale. Measurements of rooms, doors, windows, and any items are approximate and no responsibility is taken for any error, omission or mis-statement. Icons of items such as bathroom suites are representations only and may not look like the real items. Made with Made Snappy 360.