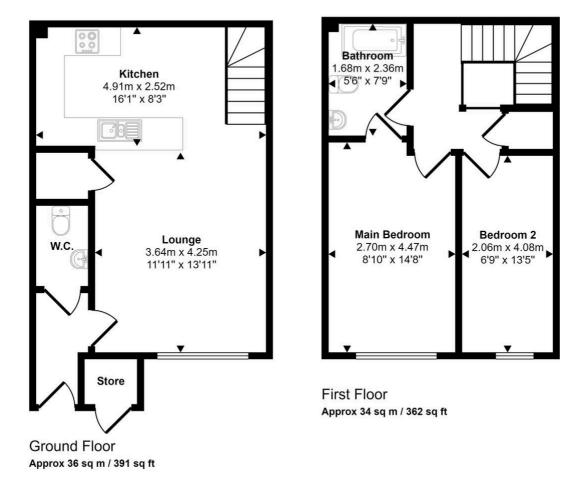

## Approx Gross Internal Area 70 sq m / 753 sq ft

This floorplan is only for illustrative purposes and is not to scale. Measurements of rooms, doors, windows, and any items are approximate and no responsibility is taken for any error, omission or mis-statement. Icons of items such as bathroom suites are representations only and may not look like the real items. Made with Made Snappy 360.