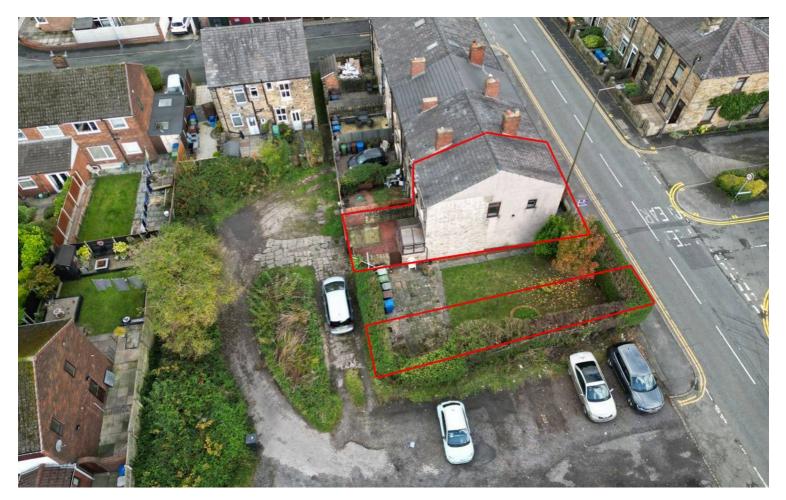

## 137 Billinge Road, Wigan

£130,000 Leasehold

In need of some modernisation • End terraced house • Lounge & kitchen • Downstairs WC • Small utility space • Large shower room • Rear yard (space for parking) • Parking available to the rear of the property for three cars • Shared ownership on the garden to the side • EPC E

Council Tax band: A

Tenure: Leasehold

EPC Energy Efficiency Rating: E

EPC Environmental Impact Rating:

- In need of some modernisation
- End terraced house
- Lounge & kitchen
- Downstairs WC
- Small utility space
- Large shower room
- Rear yard (space for parking)
- Parking available to the rear of the property for three cars
- Shared ownership on the garden to the side
- EPC E