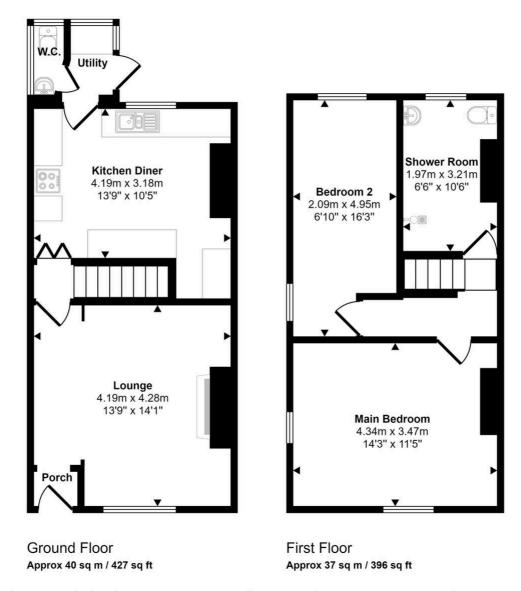

## Approx Gross Internal Area 76 sq m / 823 sq ft

This floorplan is only for illustrative purposes and is not to scale. Measurements of rooms, doors, windows, and any items are approximate and no responsibility is taken for any error, omission or mis-statement. Icons of items such as bathroom suites are representations only and may not look like the real items. Made with Made Snappy 360.