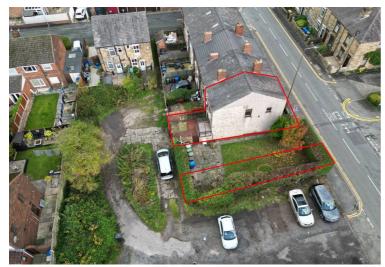

## 137 Billinge Road, Wigan

£130,000 Leasehold

In need of some modernisation • End terraced house • Lounge & kitchen • Downstairs WC • Small utility space • Large shower room • Rear yard (space for parking) • Parking available to the rear of the property for three cars • Shared ownership on the garden to the side • EPC E

Council Tax band: A

Tenure: Leasehold

EPC Energy Efficiency Rating: E

EPC Environmental Impact Rating:

- In need of some modernisation
- End terraced house
- Lounge & kitchen
- Downstairs WC
- Small utility space
- Large shower room
- Rear yard (space for parking)
- Parking available to the rear of the property for three cars
- Shared ownership on the garden to the side
- EPC E