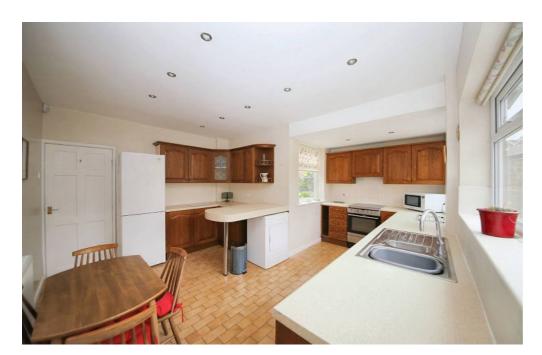

## 17 Brookfield Road, Upholland

£280,000 Freehold

True Bungalow • Kitchen Diner • Master Bedroom with En Suite • Shower Room • Well Maintained Back Garden • Attached Garage • EPC - D • Freehold / Council Tax Band - D • No Chain

Council Tax band: D

Tenure: Freehold

EPC Energy Efficiency Rating: D

EPC Environmental Impact Rating:

- True Bungalow
- Kitchen Diner
- Master Bedroom with En Suite
- Shower Room
- Well Maintained Back Garden
- Attached Garage
- PEPC D
- Freehold / Council Tax Band- D
- No Chain