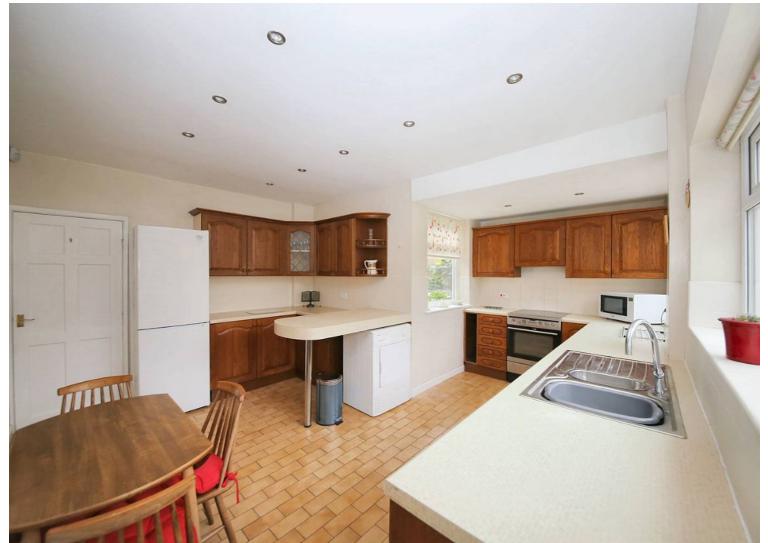

## 17 Brookfield Road, Upholland

£280,000 Freehold

True Bungalow • Kitchen Diner • Master Bedroom with En Suite • Shower Room • Well Maintained Back Garden • Attached Garage • EPC - D • Freehold / Council Tax Band - D • No Chain