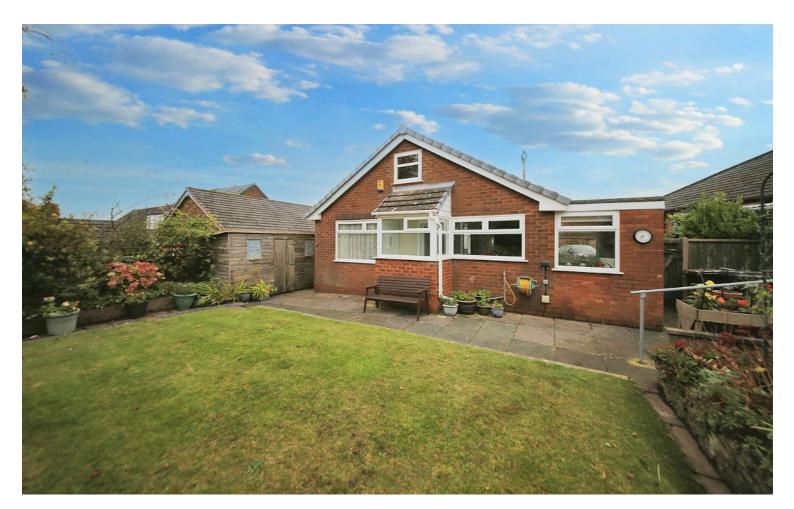

## 17 Brookfield Road, Upholland

£280,000 Freehold

True Bungalow • Kitchen Diner • Master Bedroom with En Suite • Shower Room • Well Maintained Back Garden • Attached Garage • EPC - D • Freehold / Council Tax Band - D • No Chain

Council Tax band: D

Tenure: Freehold

EPC Energy Efficiency Rating: D

EPC Environmental Impact Rating:

- True Bungalow
- Kitchen Diner
- Master Bedroom with En Suite
- Shower Room
- Well Maintained Back Garden
- Attached Garage
- PEPC D
- Freehold / Council Tax Band- D
- No Chain