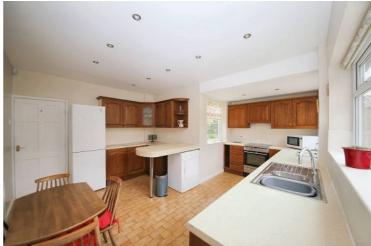

## 17 Brookfield Road, Upholland

£280,000 Freehold

True Bungalow • Kitchen Diner • Master Bedroom with En Suite • Shower Room • Well Maintained Back Garden • Attached Garage • EPC - D • Freehold / Council Tax Band - D • No Chain

Council Tax band: D

Tenure: Freehold

EPC Energy Efficiency Rating: D

EPC Environmental Impact Rating:

- True Bungalow
- Kitchen Diner
- Master Bedroom with En Suite
- Shower Room
- Well Maintained Back Garden
- Attached Garage
- PEPC D
- Freehold / Council Tax Band- D
- No Chain