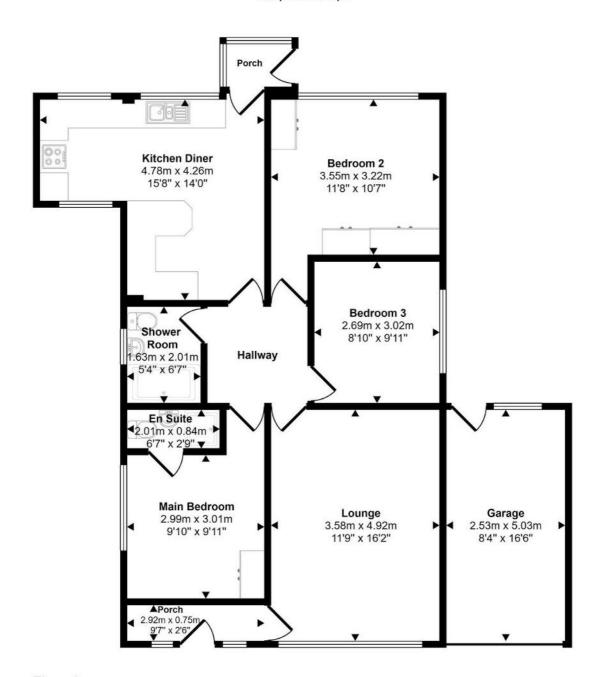

## Approx Gross Internal Area 96 sq m / 1028 sq ft

## Floorplan

This floorplan is only for illustrative purposes and is not to scale. Measurements of rooms, doors, windows, and any items are approximate and no responsibility is taken for any error, omission or mis-statement. Icons of items such as bathroom suites are representations only and may not look like the real items. Made with Made Snappy 360.