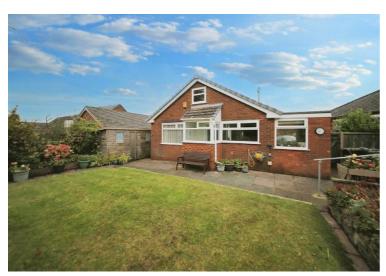

## 17 Brookfield Road, Upholland

£280,000 Freehold

True Bungalow • Kitchen Diner • Master Bedroom with En Suite • Shower Room • Well Maintained Back Garden • Attached Garage • EPC - D • Freehold / Council Tax Band - D • No Chain