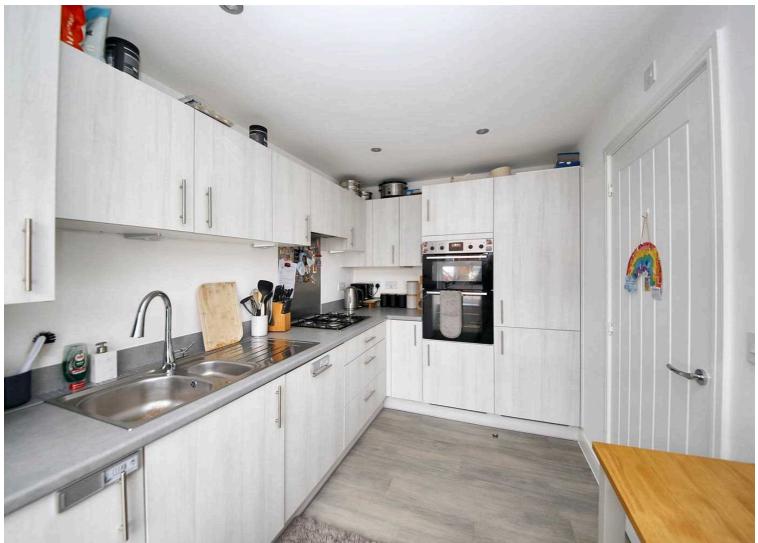

## 37 Granary Square, Aspull

£220,000 Freehold

Modern End-Terrace • Three Bedrooms • Spacious lounge with double patio doors • South-East Garden • Modern Kitchen • Downstairs W.C. • Modern Family Bathroom • Driveway with room for two cars • Great Location close to schools and transport • New build property

Council Tax band: B

Tenure: Freehold

EPC Energy Efficiency Rating: B

EPC Environmental Impact Rating: B

- Modern End-Terrace
- Three Bedrooms
- Spacious lounge with double patio doors
- South-East Garden
- Modern Kitchen
- Downstairs W.C.
- Modern Family Bathroom
- Driveway with room for two cars
- Great Location close to schools and transport
- New build property