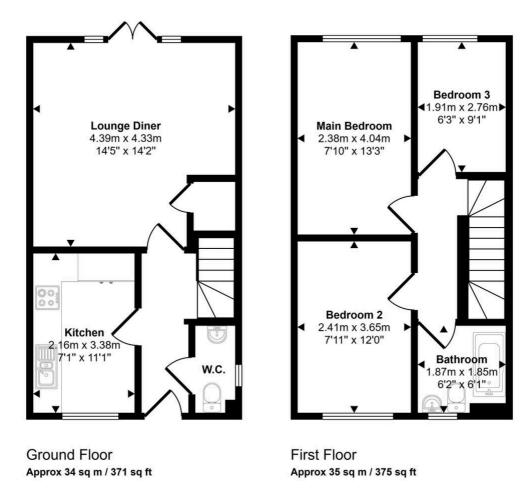

## Approx Gross Internal Area 69 sq m / 746 sq ft

This floorplan is only for illustrative purposes and is not to scale. Measurements of rooms, doors, windows, and any items are approximate and no responsibility is taken for any error, omission or mis-statement. Icons of items such as bathroom suites are representations only and may not look like the real items. Made with Made Snappy 360.