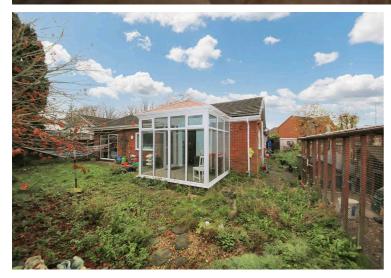

## 16 Bobbies Lane, Eccleston

£450,000 Freehold

Detached True Bungalow • Four Bedrooms • Secluded and Spacious Plot • Huge Potential with Versatile Layout • Three Bathrooms • Large Driveway • Double Garage • Large Garden Space to the Back and Side • EPC - C • Freehold / Council Tax Band - F

Exceptional true bungalow on private plot at end of quiet road. Ideal for anyone looking for single storey living. Secluded yet near Eccleston Village. Spacious interior, 4 beds, modern kitchen, conservatory. Integral double garage with car lift. Generous outdoor space incl. chicken coop. Must-see for unique living.