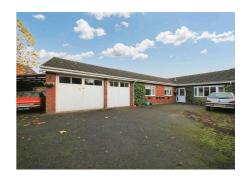

## 16 Bobbies Lane, Eccleston

£450,000 Freehold

Detached True Bungalow • Four Bedrooms • Secluded and Spacious Plot • Huge Potential with Versatile Layout • Three Bathrooms • Large Driveway • Double Garage • Large Garden Space to the Back and Side • EPC - C • Freehold / Council Tax Band - F

Exceptional true bungalow on private plot at end of quiet road. Ideal for anyone looking for single storey living. Secluded yet near Eccleston Village. Spacious interior, 4 beds, modern kitchen, conservatory. Integral double garage with car lift. Generous outdoor space incl. chicken coop. Must-see for unique living.

Council Tax band: F

Tenure: Freehold

EPC Energy Efficiency Rating: C

EPC Environmental Impact Rating: D

- Detached True Bungalow
- Four Bedrooms
- Secluded and Spacious Plot
- Huge Potential with Versatile Layout
- Three Bathrooms
- Large Driveway
- Double Garage
- Large Garden Space to the Back and Side
- PEPC C
- Freehold / Council Tax Band F