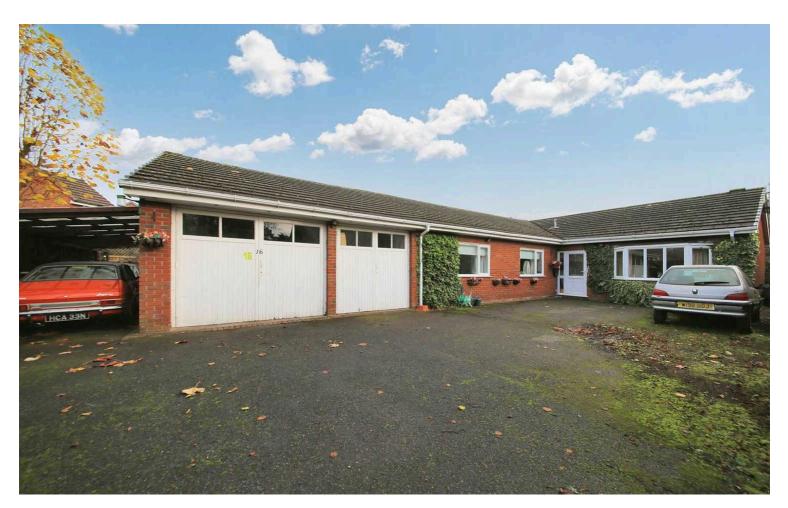

## 16 Bobbies Lane, Eccleston

£450,000 Freehold

Detached True Bungalow • Four Bedrooms • Secluded and Spacious Plot • Huge Potential with Versatile Layout • Three Bathrooms • Large Driveway • Double Garage • Large Garden Space to the Back and Side • EPC - C • Freehold / Council Tax Band - F

Exceptional true bungalow on private plot at end of quiet road. Ideal for anyone looking for single storey living. Secluded yet near Eccleston Village. Spacious interior, 4 beds, modern kitchen, conservatory. Integral double garage with car lift. Generous outdoor space incl. chicken coop. Must-see for unique living.

Council Tax band: F

Tenure: Freehold

EPC Energy Efficiency Rating: C

EPC Environmental Impact Rating: D

- Detached True Bungalow
- Four Bedrooms
- Secluded and Spacious Plot
- Huge Potential with Versatile Layout
- Three Bathrooms
- Large Driveway
- Double Garage
- Large Garden Space to the Back and Side
- PEPC C
- Freehold / Council Tax Band F