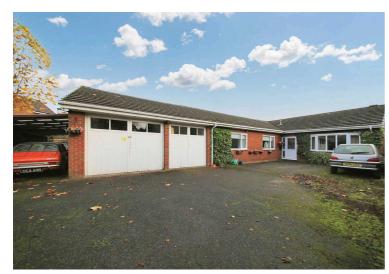

## 16 Bobbies Lane, Eccleston

£450,000 Freehold

Detached True Bungalow • Four Bedrooms • Secluded and Spacious Plot • Huge Potential with Versatile Layout • Three Bathrooms • Large Driveway • Double Garage • Large Garden Space to the Back and Side • EPC - C • Freehold / Council Tax Band - F

Exceptional true bungalow on private plot at end of quiet road. Ideal for anyone looking for single storey living. Secluded yet near Eccleston Village. Spacious interior, 4 beds, modern kitchen, conservatory. Integral double garage with car lift. Generous outdoor space incl. chicken coop. Must-see for unique living.