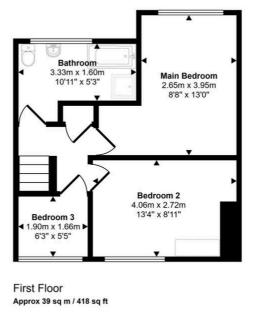

## Approx Gross Internal Area 103 sq m / 1110 sq ft

Garage

Approx 18 sq m / 194 sq ft

Ground Floor Approx 46 sq m / 498 sq ft

Denotes head height below 1.5m

This floorplan is only for illustrative purposes and is not to scale. Measurements of rooms, doors, windows, and any items are approximate and no responsibility is taken for any error, omission or mis-statement. Icons of items such as bathroom suites are representations only and may not look like the real items. Made with Made Snappy 360.