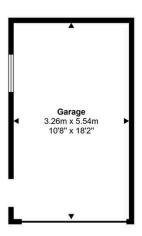

## Approx Gross Internal Area 103 sq m / 1110 sq ft

Garage

Approx 18 sq m / 194 sq ft

Ground Floor Approx 46 sq m / 498 sq ft

Denotes head height below 1.5m

This floorplan is only for illustrative purposes and is not to scale. Measurements of rooms, doors, windows, and any items are approximate and no responsibility is taken for any error, omission or mis-statement. Icons of items such as bathroom suites are representations only and may not look like the real items. Made with Made Snappy 360.