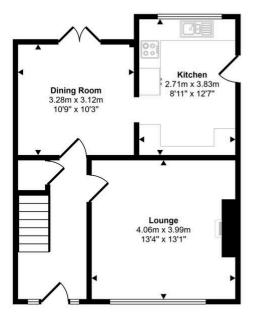

## Approx Gross Internal Area 103 sq m / 1110 sq ft

Garage

Approx 18 sq m / 194 sq ft

Ground Floor Approx 46 sq m / 498 sq ft

Denotes head height below 1.5m

This floorplan is only for illustrative purposes and is not to scale. Measurements of rooms, doors, windows, and any items are approximate and no responsibility is taken for any error, omission or mis-statement. Icons of items such as bathroom suites are representations only and may not look like the real items. Made with Made Snappy 360.