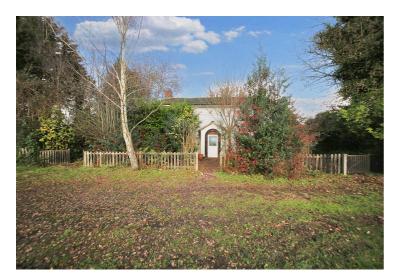

## 333 Manchester Road, Ince

£310,000 Freehold

Detached Cottage • Has private access through unadopted road • Reception room to each side of property • Master bedroom includes en suite • Large kitchen • Property includes land • Includes outbuildings and garages • FREEHOLD / EPC rating D

Tranquil 3-bed detached cottage with private access via unadopted road. Elegant reception rooms, spacious kitchen, en-suite master bedroom. Outbuildings, garage for storage or hobbies. Surrounded by nature, secluded yet convenient location near amenities and transport links. Council Tax band: C

Tenure: Freehold

EPC Energy Efficiency Rating: F

EPC Environmental Impact Rating: F

- Detached Cottage
- Has private access through unadopted road
- Reception room to each side of property
- Master bedroom includes en suite
- Large kitchen
- Property includes land
- Includes outbuildings and garages
- FREEHOLD / EPC rating D