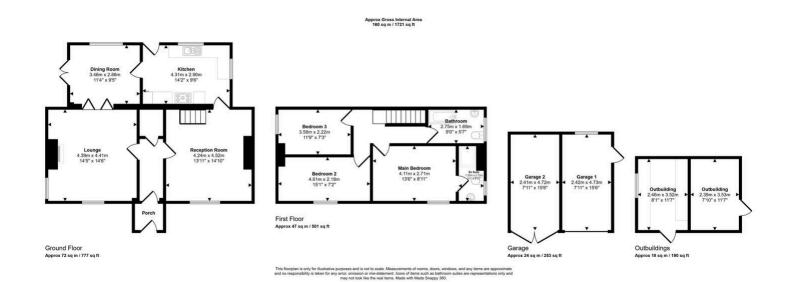

## 333 Manchester Road, Ince

£310,000 Freehold

Detached Cottage • Has private access through unadopted road • Reception room to each side of property • Master bedroom includes en suite • Large kitchen • Property includes land • Includes outbuildings and garages • FREEHOLD / EPC rating D

Tranquil 3-bed detached cottage with private access via unadopted road. Elegant reception rooms, spacious kitchen, en-suite master bedroom. Outbuildings, garage for storage or hobbies. Surrounded by nature, secluded yet convenient location near amenities and transport links. Council Tax band: C