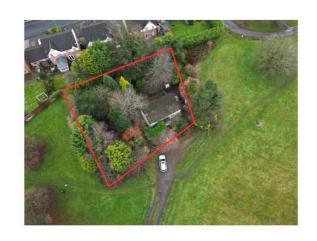

## 333 Manchester Road, Ince

£310,000 Freehold

Detached Cottage • Has private access through unadopted road • Reception room to each side of property • Master bedroom includes en suite • Large kitchen • Property includes land • Includes outbuildings and garages • FREEHOLD / EPC rating D

Tranquil 3-bed detached cottage with private access via unadopted road. Elegant reception rooms, spacious kitchen, en-suite master bedroom. Outbuildings, garage for storage or hobbies. Surrounded by nature, secluded yet convenient location near amenities and transport links. Council Tax band: C