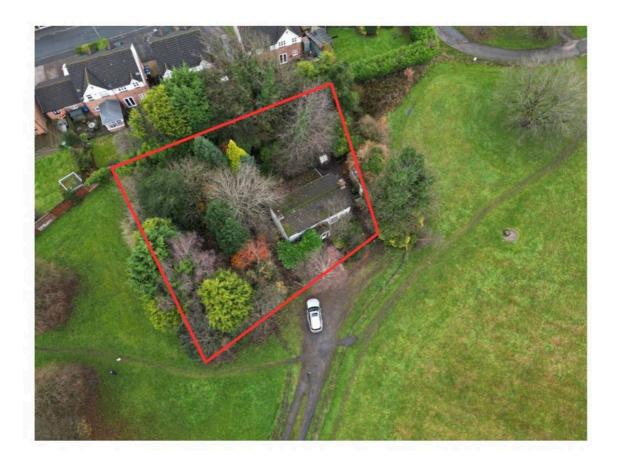

## 333 Manchester Road, Ince

£310,000 Freehold

Detached Cottage • Has private access through unadopted road • Reception room to each side of property • Master bedroom includes en suite • Large kitchen • Property includes land • Includes outbuildings and garages • FREEHOLD / EPC rating D

Tranquil 3-bed detached cottage with private access via unadopted road. Elegant reception rooms, spacious kitchen, en-suite master bedroom. Outbuildings, garage for storage or hobbies. Surrounded by nature, secluded yet convenient location near amenities and transport links. Council Tax band: C

Tenure: Freehold

EPC Energy Efficiency Rating: F

EPC Environmental Impact Rating: F

- Detached Cottage
- Has private access through unadopted road
- Reception room to each side of property
- Master bedroom includes en suite
- Large kitchen
- Property includes land
- Includes outbuildings and garages
- FREEHOLD / EPC rating D