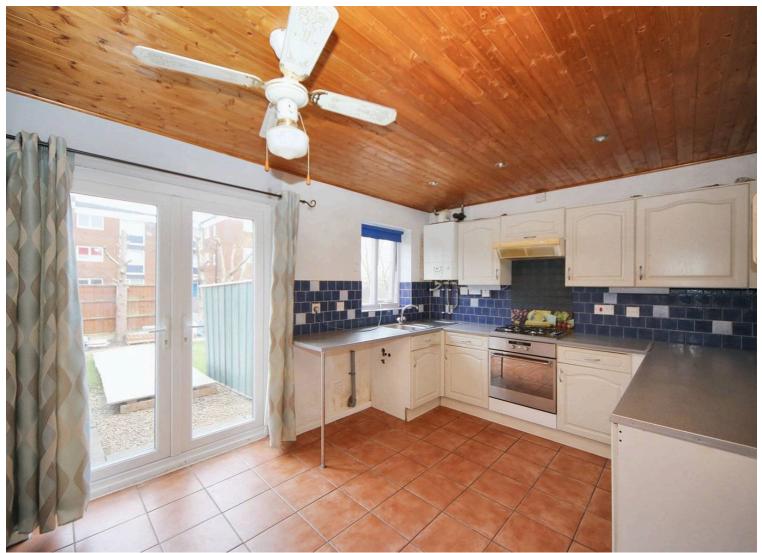

## Freehold

End of Terraced House • Two Double Bedrooms • Spacious Lounge • Kitchen Diner • Upstairs Bathroom • Parking area to the Front of the Property • Rear Garden • EPC - C • Council Tax Band - A

Council Tax band: A

Tenure: Freehold

EPC Energy Efficiency Rating: C

EPC Environmental Impact Rating: C

- End of Terraced House
- Two Double Bedrooms
- Spacious Lounge
- Kitchen Diner
- Upstairs Bathroom
- Parking area to the Front of the Property
- Rear Garden
- PEPC C
- Council Tax Band A