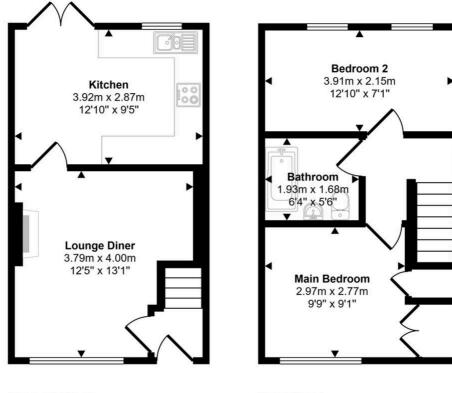

## Approx Gross Internal Area 55 sq m / 594 sq ft

Ground Floor Approx 28 sq m / 298 sq ft First Floor Approx 27 sq m / 296 sq ft

This floorplan is only for illustrative purposes and is not to scale. Measurements of rooms, doors, windows, and any items are approximate and no responsibility is taken for any error, omission or mis-statement. Icons of items such as bathroom suites are representations only and may not look like the real items. Made with Made Snappy 360.