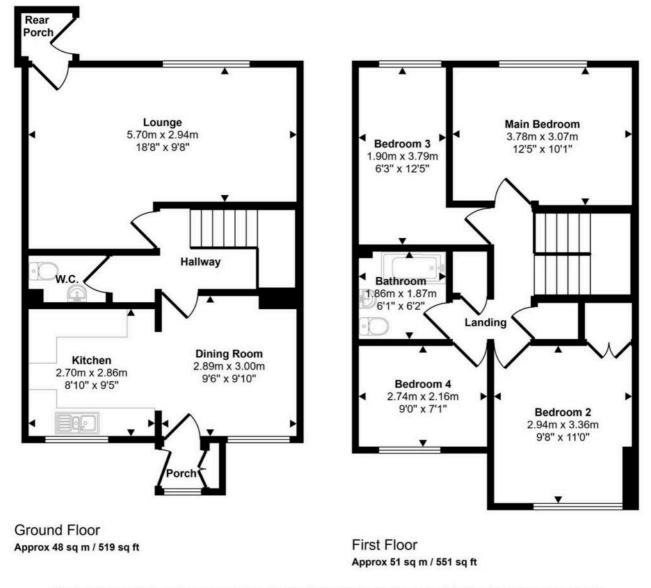

## 27 Brierfield, Skelmersdale

£105,000 Freehold

Four bedrooms • Downstairs W.C • Room for additional storage • Kitchen/diner • Garden features patio and lawn • NO CHAIN • Perfect for those looking for a property to renovate • Street Parking • Council tax band A • FREEHOLD Fantastic 4-bed terraced house in Skelmersdale. Spacious layout with kitchen/diner, lounge, W.C. Upstairs features varying-sized bedrooms, well-appointed bathroom. Garden offers al fresco space. No chain, council tax band A. Rare opportunity for renovation enthusiasts. Contact 01942 238200 for viewing.

Council Tax band: A

Tenure: Freehold

- EPC Energy Efficiency Rating: D
- EPC Environmental Impact Rating: E

- Four bedrooms
- Downstairs W.C
- Room for additional storage
- Kitchen/diner
- Garden features patio and lawn
- NO CHAIN
- Perfect for those looking for a property to renovate
- Street Parking
- Council tax band A
- FREEHOLD

Approx Gross Internal Area 99 sq m / 1071 sq ft

This floorplan is only for illustrative purposes and is not to scale. Measurements of rooms, doors, windows, and any items are approximate and no responsibility is taken for any error, omission or mis-statement. Icons of items such as bathroom suites are representations only and may not look like the real items. Made with Made Snappy 360.