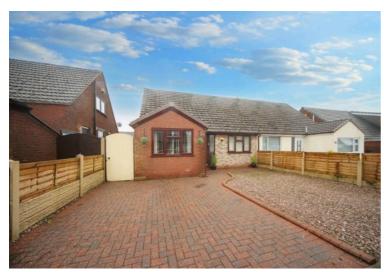

## 54 Lulworth Drive, Hindley Green

£240,000 Leasehold

Three bedroom semi detached dorma bungalow • Open plan large lounge and diner • Large modern fitted kitchen • Large drive • Entrance hall • Modern and well kept • South facing garden • Boiler fitted last year and under warranty • Local to amenities, shops, schools, local walks with lake views

Council Tax band: B

Tenure: Leasehold

EPC Energy Efficiency Rating: D

EPC Environmental Impact Rating: G

- Three bedroom semi detached dorma bungalow
- Open plan large lounge and diner
- Large modern fitted kitchen
- Large drive
- Entrance hall
- Modern and well kept
- South facing garden
- Boiler fitted last year and under warranty
- Local to amenities, shops, schools, local walks with lake views