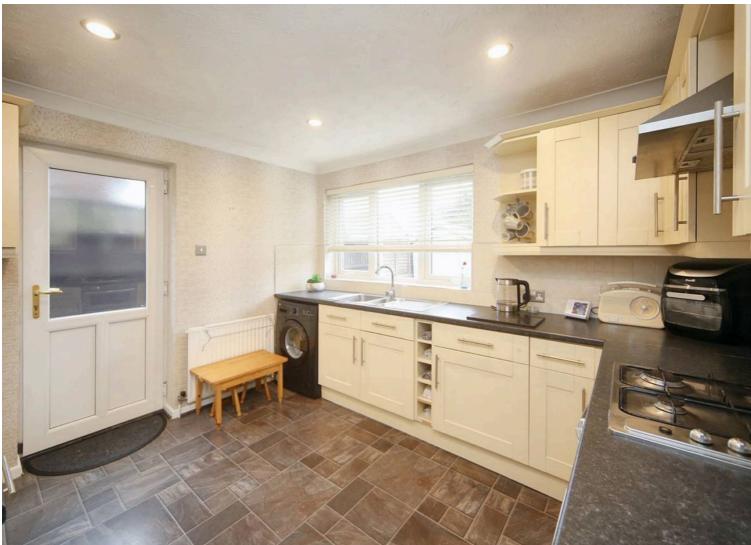

## 54 Lulworth Drive, Hindley Green

£240,000 Leasehold

Three bedroom semi detached dorma bungalow • Open plan large lounge and diner • Large modern fitted kitchen • Large drive • Entrance hall • Modern and well kept • South facing garden • Boiler fitted last year and under warranty • Local to amenities, shops, schools, local walks with lake views

Council Tax band: B

Tenure: Leasehold

EPC Energy Efficiency Rating: D

EPC Environmental Impact Rating: G

- Three bedroom semi detached dorma bungalow
- Open plan large lounge and diner
- Large modern fitted kitchen
- Large drive
- Entrance hall
- Modern and well kept
- South facing garden
- Boiler fitted last year and under warranty
- Local to amenities, shops, schools, local walks with lake views