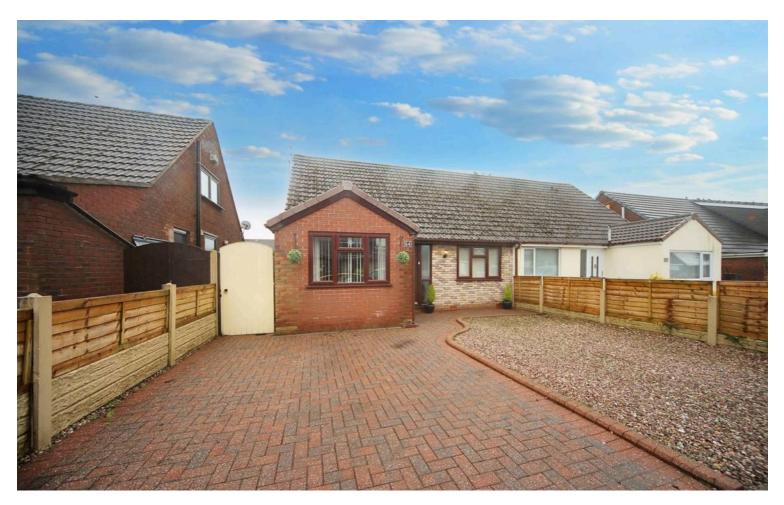

## 54 Lulworth Drive, Hindley Green

£240,000 Leasehold

Three bedroom semi detached dorma bungalow • Open plan large lounge and diner • Large modern fitted kitchen • Large drive • Entrance hall • Modern and well kept • South facing garden • Boiler fitted last year and under warranty • Local to amenities, shops, schools, local walks with lake views

Immaculate 3-bed semi-detached dorma bungalow in sought-after area. Modern open-plan layout, chef's kitchen, spacious bedrooms. Large drive, south-facing garden, recently replaced boiler. Conveniently located near amenities and stunning lake views. Ideal blend of comfort and style. Schedule a viewing today!