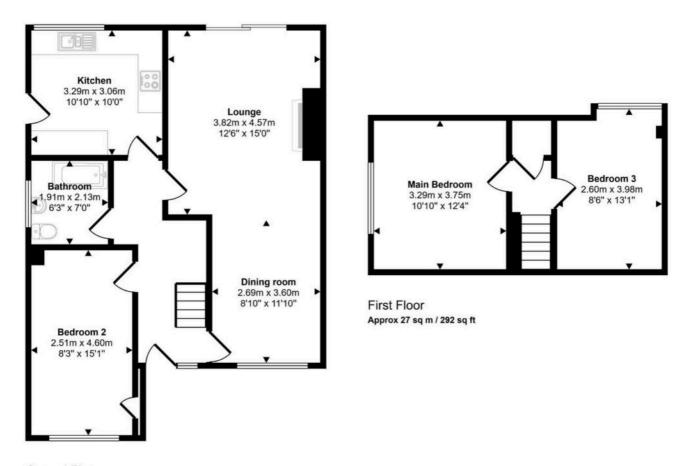

## Approx Gross Internal Area 92 sq m / 990 sq ft

Ground Floor Approx 65 sq m / 698 sq ft

This floorplan is only for illustrative purposes and is not to scale. Measurements of rooms, doors, windows, and any items are approximate and no responsibility is taken for any error, omission or mis-statement. Icons of items such as bathroom suites are representations only and may not look like the real items. Made with Made Snappy 360.