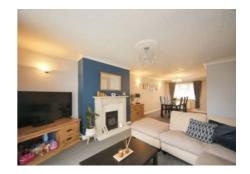

## 54 Lulworth Drive, Hindley Green

£240,000 Leasehold

Three bedroom semi detached dorma bungalow • Open plan large lounge and diner • Large modern fitted kitchen • Large drive • Entrance hall • Modern and well kept • South facing garden • Boiler fitted last year and under warranty • Local to amenities, shops, schools, local walks with lake views

Council Tax band: B

Tenure: Leasehold

EPC Energy Efficiency Rating: D

EPC Environmental Impact Rating: G

- Three bedroom semi detached dorma bungalow
- Open plan large lounge and diner
- Large modern fitted kitchen
- Large drive
- Entrance hall
- Modern and well kept
- South facing garden
- Boiler fitted last year and under warranty
- Local to amenities, shops, schools, local walks with lake views