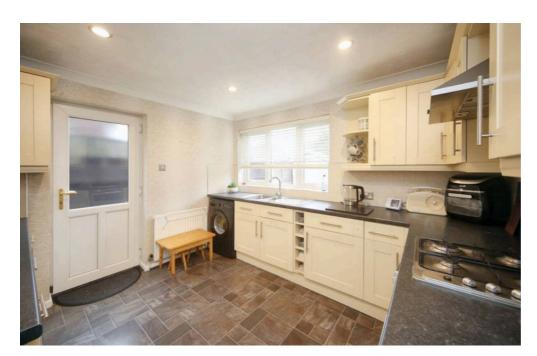

## 54 Lulworth Drive, Hindley Green

£240,000 Leasehold

Three bedroom semi detached dorma bungalow • Open plan large lounge and diner • Large modern fitted kitchen • Large drive • Entrance hall • Modern and well kept • South facing garden • Boiler fitted last year and under warranty • Local to amenities, shops, schools, local walks with lake views

Council Tax band: B

Tenure: Leasehold

EPC Energy Efficiency Rating: D

EPC Environmental Impact Rating: G

- Three bedroom semi detached dorma bungalow
- Open plan large lounge and diner
- Large modern fitted kitchen
- Large drive
- Entrance hall
- Modern and well kept
- South facing garden
- Boiler fitted last year and under warranty
- Local to amenities, shops, schools, local walks with lake views