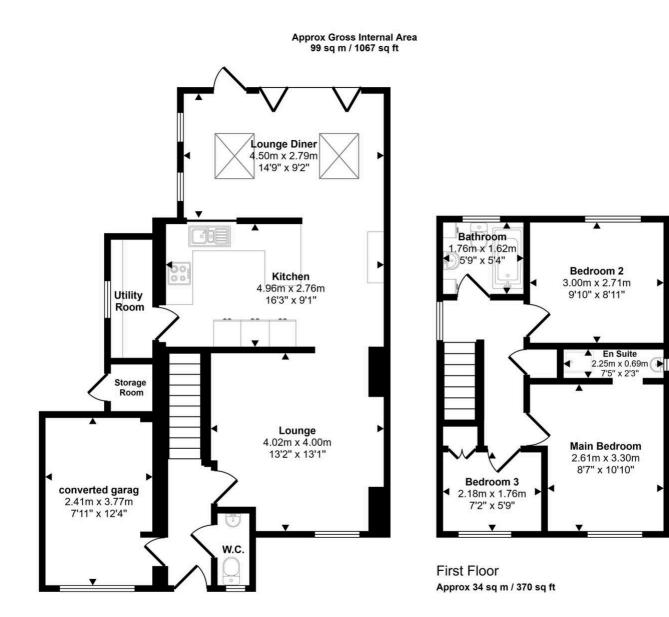

## 15 Skyes Crescent, Winstanley £300,000 Freehold

Four bedroom Detached property • Driveway • Open plan lounge kitchen/diner • Utility room • Downstairs W.C
Garage conversion - currently used as a fourth bedroom • Modern throughout • Master bedroom features ensuite • Close to local amenities • FREEHOLD "Stunning 4-bed detached property in Winstanley, boasting modern design and practical living. Garage conversion, landscaped gardens, ensuite main bedroom, recent upgrades. Ideal location. Call 01942 238200 to view!"

Council Tax band: D

Tenure: Freehold

EPC Energy Efficiency Rating: E

EPC Environmental Impact Rating: E

- Four bedroom Detached property
- Driveway
- Open plan lounge kitchen/diner
- Utility room
- Downstairs W.C
- Garage conversion currently used as a fourth bedroom
- Modern throughout
- Master bedroom features ensuite
- Close to local amenities
- FREEHOLD

## Ground Floor Approx 65 sq m / 697 sq ft

This floorplan is only for illustrative purposes and is not to scale. Measurements of rooms, doors, windows, and any items are approximate and no responsibility is taken for any error, omission or mis-statement. Icons of items such as bathroom suites are representations only and may not look like the real items. Made with Made Snappy 360.