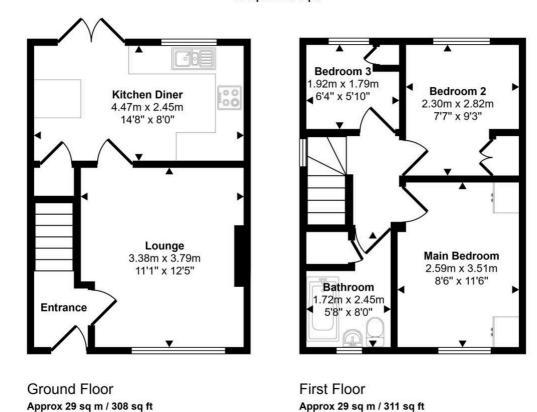

## Approx Gross Internal Area 58 sq m / 619 sq ft

This floorplan is only for illustrative purposes and is not to scale. Measurements of rooms, doors, windows, and any items are approximate and no responsibility is taken for any error, omission or mis-statement. Icons of items such as bathroom suites are representations only and may not look like the real items. Made with Made Snappy 360.