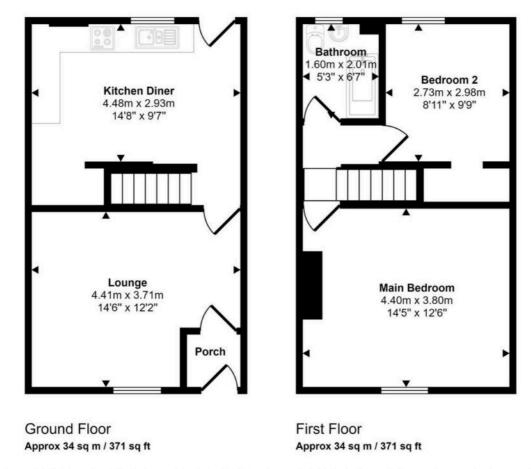

## Approx Gross Internal Area 69 sq m / 742 sq ft

This floorplan is only for illustrative purposes and is not to scale. Measurements of rooms, doors, windows, and any items are approximate and no responsibility is taken for any error, omission or mis-statement. Icons of items such as bathroom suites are representations only and may not look like the real items. Made with Made Snappy 360.