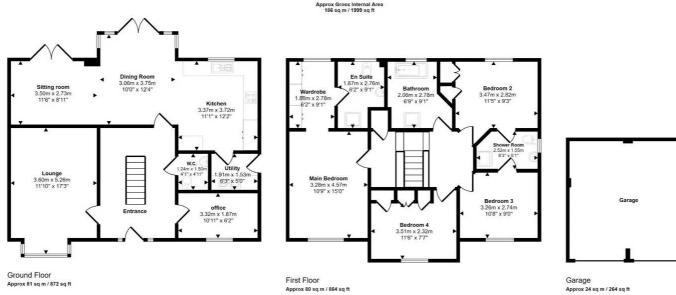

Council Tax band: F

Tenure: Leasehold

- EPC Energy Efficiency Rating: B
- EPC Environmental Impact Rating: B

P

First Floor Approx 80 sq m / 864 sq ft

This floorplan is only for illustrative purposes and is not to scale. Measurements of rooms, doors, windows, and any items are approximate and no responsibility is taken for any error, cmission or mis-statement. Loons of least sub-statement sub-s are representations only and may not look like the real learns. Made with Made Smith Made Smit