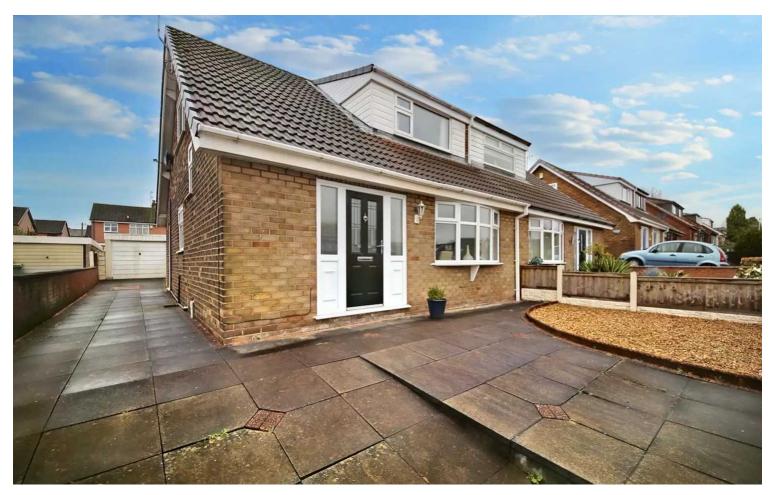

## 58 Valley Road, Wigan

£180,000 Leasehold

No Chain • Two Bedrooms • Grand Entrance Hallway • Ground floor includes a three-piece shower room, catering to various needs and abilities. • Rear garden with a lawn and patio area • Convenient location • Leasehold £9.00 per annum - 999 years from 2/7/1963. • Council tax band - C • EPC- D • Call us to arrange a viewing

Charming 2-bed semi-detached dormer bungalow in Pemberton, Wigan. No chain, close to amenities and motorway links. Spacious rooms, fitted kitchen, master with wardrobes. Rear garden, garage, double glazing. Leasehold £9.00 per annum. EPC coming soon. View today! Council Tax band: C