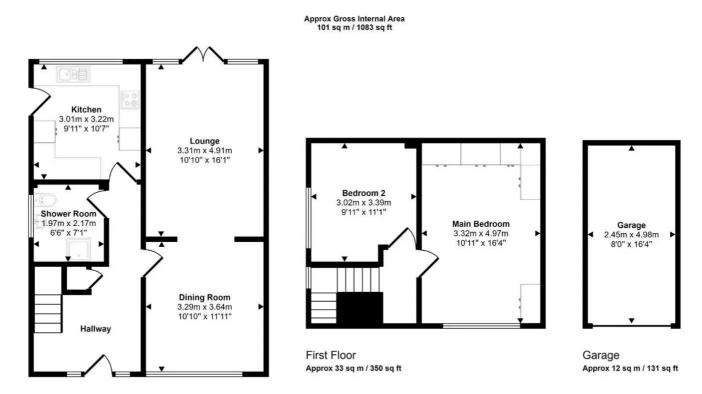

Ground Floor Approx 56 sq m / 602 sq ft

This floorplan is only for illustrative purposes and is not to scale. Measurements of rooms, doors, windows, and any items are approximate and no responsibility is taken for any error, omission or mis-statement. Icons of items such as bathroom suites are representations only and may not look like the real items. Made with Made Snappy 360.