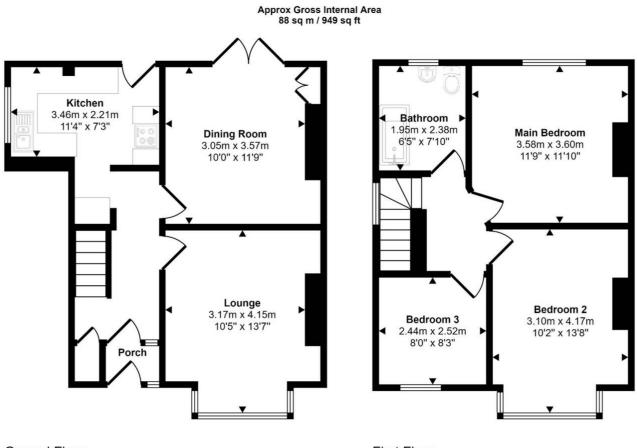

Ground Floor Approx 45 sq m / 487 sq ft

This floorplan is only for illustrative purposes and is not to scale. Measurements of rooms, doors, windows, and any items are approximate and no responsibility is taken for any error, omission or mis-statement. Icons of items such as bathroom suites are representations only and may not look like the real items. Made with Made Snappy 360.