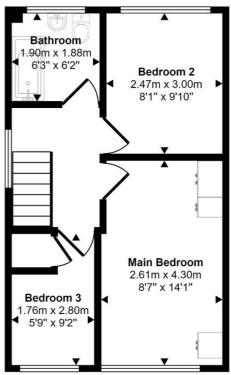

## Approx Gross Internal Area 68 sq m / 731 sq ft

Ground Floor Approx 34 sq m / 367 sq ft

First Floor Approx 34 sq m / 364 sq ft

This floorplan is only for illustrative purposes and is not to scale. Measurements of rooms, doors, windows, and any items are approximate and no responsibility is taken for any error, omission or mis-statement. Icons of items such as bathroom suites are representations only and may not look like the real items. Made with Made Snappy 360.