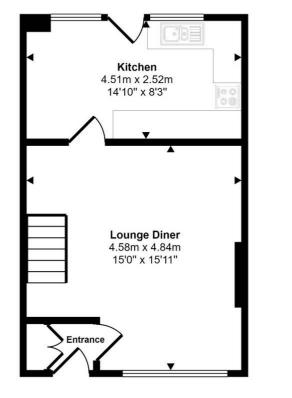

## Approx Gross Internal Area 68 sq m / 731 sq ft

Ground Floor Approx 34 sq m / 367 sq ft

First Floor Approx 34 sq m / 364 sq ft

This floorplan is only for illustrative purposes and is not to scale. Measurements of rooms, doors, windows, and any items are approximate and no responsibility is taken for any error, omission or mis-statement. Icons of items such as bathroom suites are representations only and may not look like the real items. Made with Made Snappy 360.