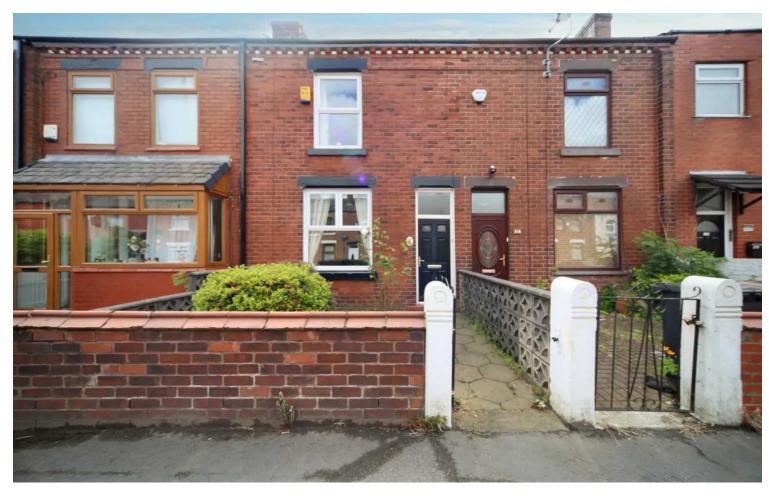

## 264 Billinge Road, Wigan £110,000 Freehold

Two Bed Terrace • Separate Dining Room • Two Generously Sized Bedrooms • Detached Garage • Low Maintenance Outdoor Area • Excellent Location • Tenure -Freehold • Council Tax Band - A Charming 2-bed terrace in vibrant area, ideal for first-time buyers or investors. Ample storage, detached garage, and low maintenance yard. Close to transport, schools, shops. Great potential for personal touch and modernisation. Contact for viewing! Council Tax band: A

Tenure: Freehold

- Two Bed Terrace
- Separate Dining Room
- Two Generously Sized Bedrooms
- Detached Garage
- Low Maintenance Outdoor Area
- Excellent Location
- Tenure -Freehold
- Council Tax Band A

Approx Gross Internal Area 96 sq m / 1034 sq ft