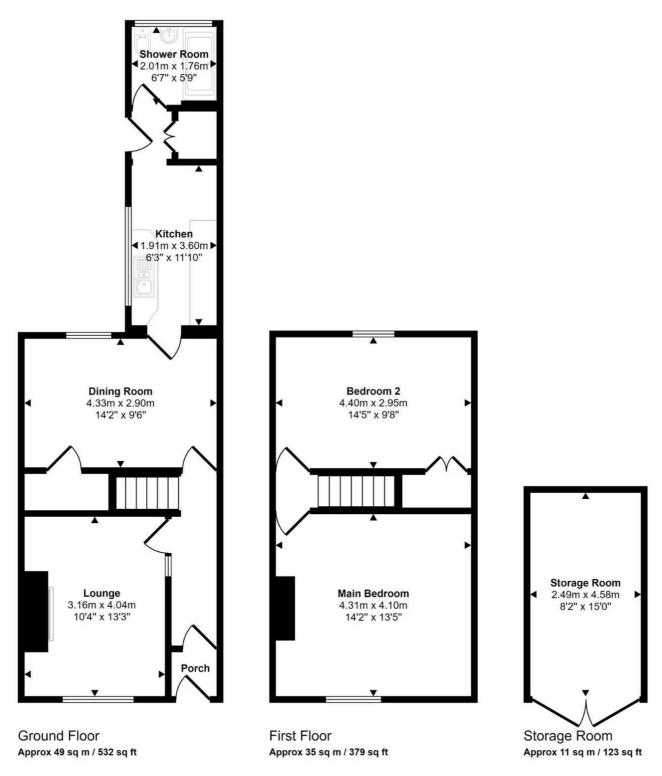

Tenure: Freehold

- Two Bed Terrace
- Separate Dining Room
- Two Generously Sized Bedrooms
- Detached Garage
- Low Maintenance Outdoor Area
- Excellent Location
- Tenure -Freehold
- Council Tax Band A

Approx Gross Internal Area 96 sq m / 1034 sq ft

This floorplan is only for illustrative purposes and is not to scale. Measurements of rooms, doors, windows, and any items are approximate and no responsibility is taken for any error, omission or mis-statement. Icons of items such as bathroom suites are representations only and may not look like the real items. Made with Made Snappy 360.