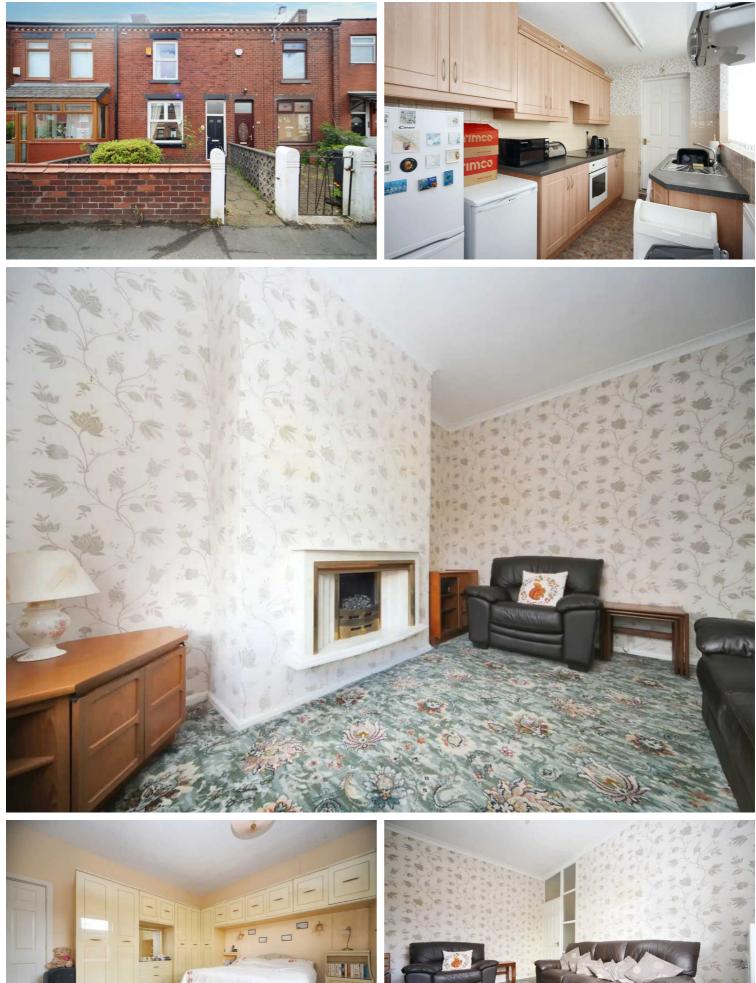

## 264 Billinge Road, Wigan £110,000 Freehold

Two Bed Terrace • Separate Dining Room • Two Generously Sized Bedrooms • Detached Garage • Low Maintenance Outdoor Area • Excellent Location • Tenure -Freehold • Council Tax Band - A Charming 2-bed terrace in vibrant area, ideal for first-time buyers or investors. Ample storage, detached garage, and low maintenance yard. Close to transport, schools, shops. Great potential for personal touch and modernisation. Contact for viewing! Council Tax band: A

Tenure: Freehold

- Two Bed Terrace
- Separate Dining Room
- Two Generously Sized Bedrooms
- Detached Garage
- Low Maintenance Outdoor Area
- Excellent Location
- Tenure -Freehold
- Council Tax Band A

Approx Gross Internal Area 96 sq m / 1034 sq ft