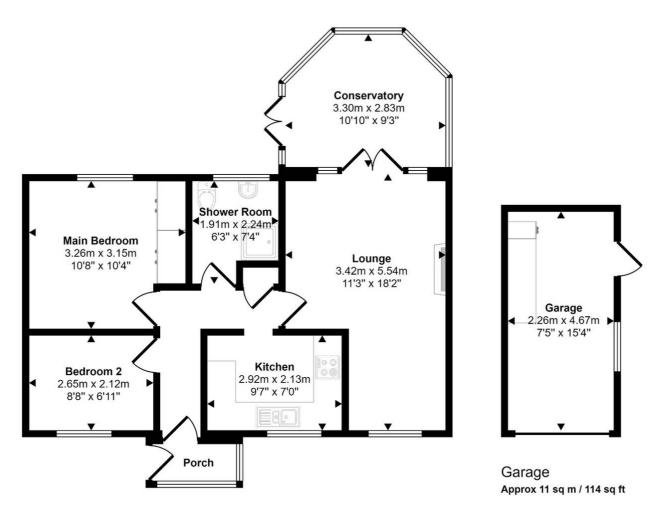

## Approx Gross Internal Area 70 sq m / 752 sq ft

## Floorplan Approx 59 sq m / 638 sq ft

This floorplan is only for illustrative purposes and is not to scale. Measurements of rooms, doors, windows, and any items are approximate and no responsibility is taken for any error, omission or mis-statement. Icons of items such as bathroom suites are representations only and may not look like the real items. Made with Made Snappy 360.