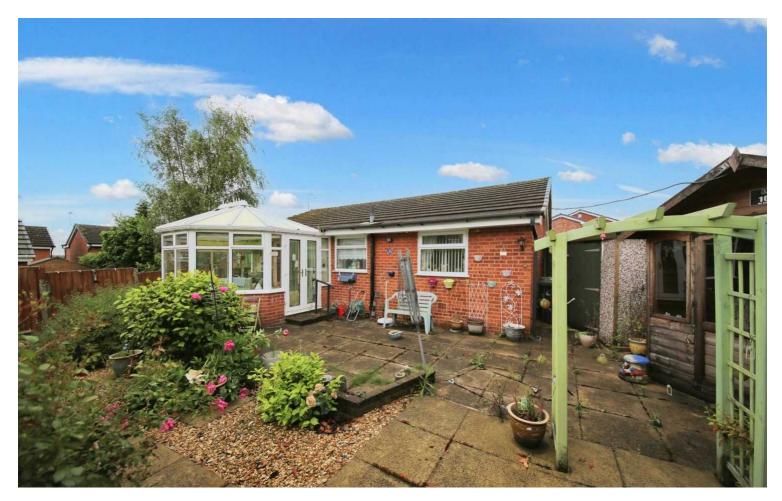

## 10 Knightscliffe Crescent, Shevington

£210,000 Leasehold

Charming Location • Ideal for First-Time Buyers • Paved Driveway and Garage • Beautiful Front Garden • Inviting Lounge • Tranquil Conservatory • Functional Kitchen • 2 Comfortable Bedrooms • Modern Shower Room • Tenure: Freehold / Council Tax band B EPC- D

Charming 2-bed bungalow in Wigan with modern comforts. Ideal for commuters and families. Features driveway, garage, front garden, conservatory, and modern kitchen. Master bedroom with fitted wardrobes, lovely lounge with fireplace, and lush rear garden. EPC-D. Contact for viewing.

Council Tax band: B

Tenure: Leasehold

EPC Energy Efficiency Rating: D

EPC Environmental Impact Rating: G

- Charming Location
- Ideal for First-Time Buyers
- Paved Driveway and Garage
- Beautiful Front Garden
- Inviting Lounge
- Tranquil Conservatory
- Functional Kitchen
- 2 Comfortable Bedrooms
- Modern Shower Room
- Tenure: Freehold / Council Tax band B EPC- D