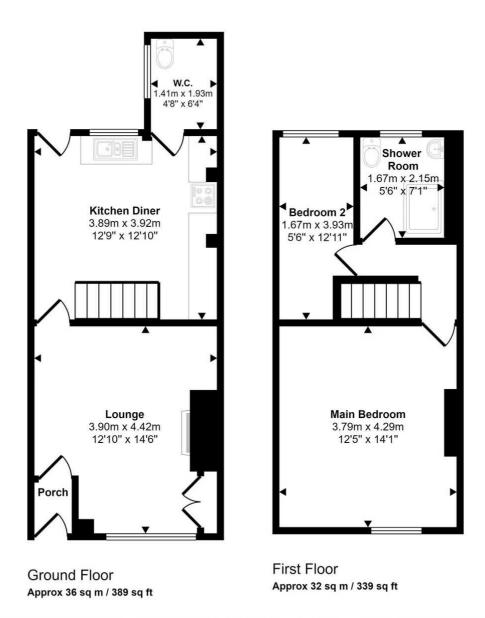

## 9 Mitchell Street, Ince

£110,000 Freehold

2 bed terrace • Downstairs WC • Large lounge • Kitchen/Diner • Double main bedroom • Yard at the rear • Freehold • Council tax band - A • EPC - D Charming 2-bed terraced house in sought-after location. Modern living spaces with traditional features. Well-proportioned lounge, modern kitchen/diner, two bedrooms, private yard. Freehold property in council tax band A. Ideal for buyers seeking comfort and style. Viewing recommended. Council Tax band: A

Approx Gross Internal Area 68 sq m / 728 sq ft

This floorplan is only for illustrative purposes and is not to scale. Measurements of rooms, doors, windows, and any items are approximate and no responsibility is taken for any error, omission or mis-statement. Icons of items such as bathroom suites are representations only and may not look like the real items. Made with Made Snappy 360.