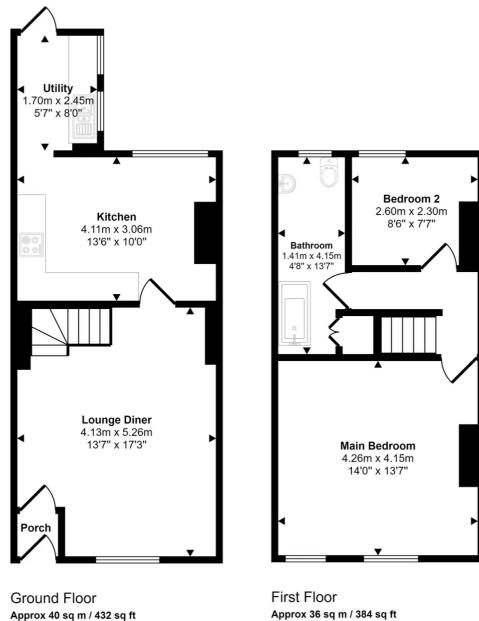

## Approx Gross Internal Area 76 sq m / 816 sq ft

This floorplan is only for illustrative purposes and is not to scale. Measurements of rooms, doors, windows, and any items are approximate and no responsibility is taken for any error, omission or mis-statement. Icons of items such as bathroom suites are representations only and may not look like the real items. Made with Made Snappy 360.