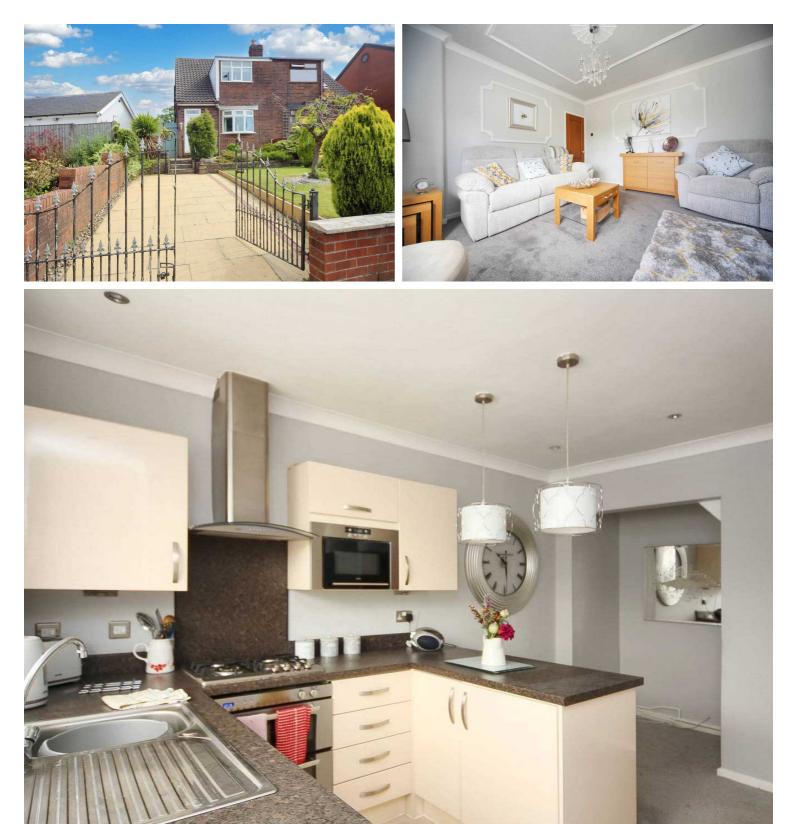

## 162 Almond Brook Road, Standish

£199,950 Leasehold

Downstairs shower room • Large front and back garden • Driveway • Close to local amenities • No chain • Leasehold • Council tax band - B • Two bed semi-detached house 2-bed semi-detached house with modern comfort and traditional charm. Spacious living room, well-appointed kitchen, and 2 bedrooms. Large front & back garden, room for personalisation. Close to amenities. Ideal for first-time buyers, families, or investors. Offered with no onward chain. Council Tax band: B

Tenure: Leasehold

EPC Energy Efficiency Rating: D

EPC Environmental Impact Rating:

- Downstairs shower room
- Large front and back garden
- Driveway
- Close to local amenities
- No chain
- Leasehold
- Council tax band B
- Two bed semi-detached house