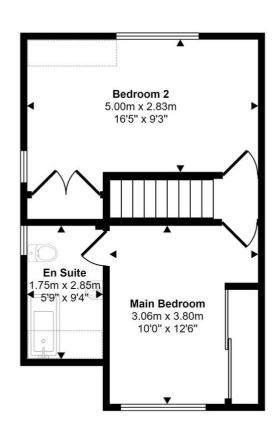

## Approx Gross Internal Area 92 sq m / 987 sq ft

First Floor Approx 37 sq m / 402 sq ft

Denotes head height below 1.5m

Approx 54 sq m / 585 sq ft

Ground Floor

This floorplan is only for illustrative purposes and is not to scale. Measurements of rooms, doors, windows, and any items are approximate and no responsibility is taken for any error, omission or mis-statement. Icons of items such as bathroom suites are representations only and may not look like the real items. Made with Made Snappy 360.