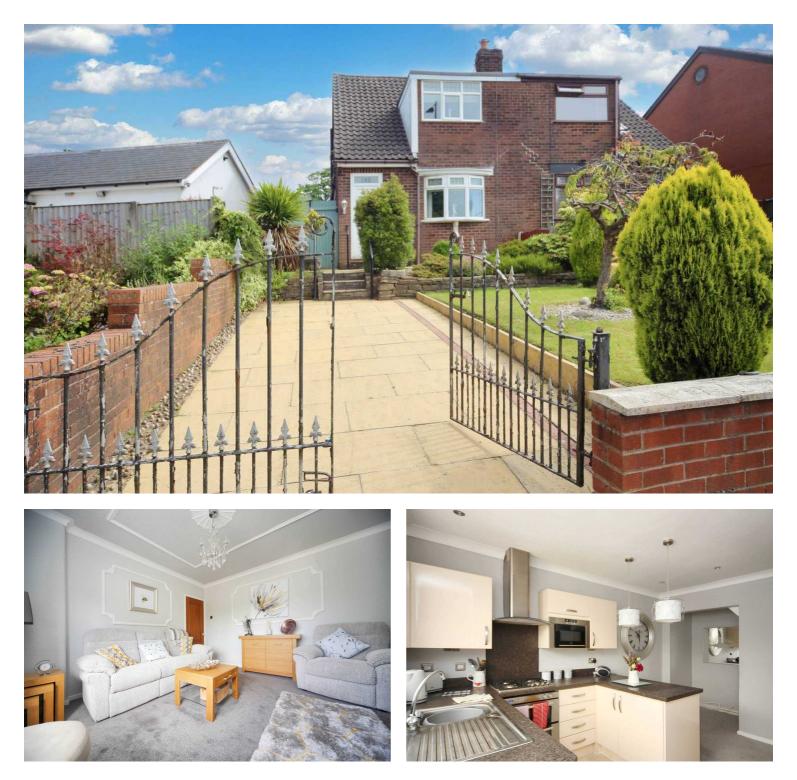

## 162 Almond Brook Road, Standish

£199,950 Leasehold

Downstairs shower room • Large front and back garden • Driveway • Close to local amenities • No chain • Leasehold • Council tax band - B • Two bed semi-detached house 2-bed semi-detached house with modern comfort and traditional charm. Spacious living room, well-appointed kitchen, and 2 bedrooms. Large front & back garden, room for personalisation. Close to amenities. Ideal for first-time buyers, families, or investors. Offered with no onward chain. Council Tax band: B

Tenure: Leasehold

EPC Energy Efficiency Rating: D

EPC Environmental Impact Rating:

- Downstairs shower room
- Large front and back garden
- Driveway
- Close to local amenities
- No chain
- Leasehold
- Council tax band B
- Two bed semi-detached house