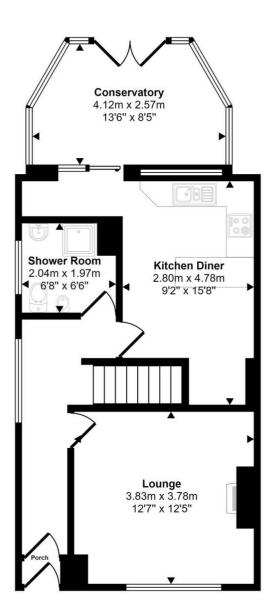

## Approx Gross Internal Area 92 sq m / 987 sq ft

First Floor Approx 37 sq m / 402 sq ft

Denotes head height below 1.5m

Approx 54 sq m / 585 sq ft

Ground Floor

This floorplan is only for illustrative purposes and is not to scale. Measurements of rooms, doors, windows, and any items are approximate and no responsibility is taken for any error, omission or mis-statement. Icons of items such as bathroom suites are representations only and may not look like the real items. Made with Made Snappy 360.