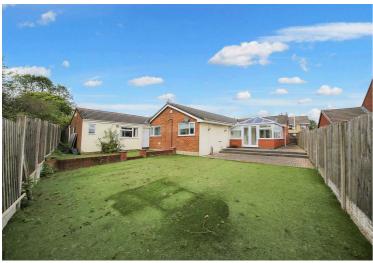

## 7 Edgeware Grove, Wigan

£300,000 Freehold

Four Bedroom Detached Bungalow • Large Plot with Low Maintenance Rear Garden • Kitchen with Range cooker and Fridge Freezer • Master Bedroom with En-Suite • Spacious Conservatory • Paved Driveway Suitable for Multiple Vehicles • Garage with Electric Door • Council Tax band - D • EPC - D

Desirable four-bed bungalow with modern amenities & traditional charm. Spacious porch, lounge, dining room, well-equipped kitchen, master ensuite, shower room, conservatory. Large low maintenance garden, ample parking, garage. Council tax band D, freehold, EPC rating D for energy efficiency.

Council Tax band: D

Tenure: Freehold

EPC Energy Efficiency Rating: D

EPC Environmental Impact Rating: D

- Four Bedroom Detached Bungalow
- Large Plot with Low Maintenance Rear Garden
- Kitchen with Range cooker and Fridge Freezer
- Master Bedroom with En-Suite
- Spacious Conservatory
- Paved Driveway Suitable for Multiple Vehicles
- Garage with Electric Door
- Council Tax band D
- PEPC D