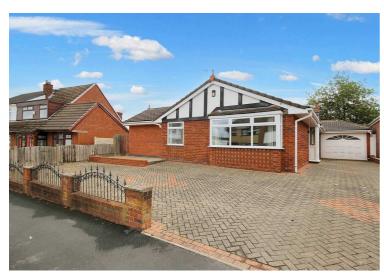

## 7 Edgeware Grove, Wigan

£300,000 Freehold

Four Bedroom Detached Bungalow • Large Plot with Low Maintenance Rear Garden • Kitchen with Range cooker and Fridge Freezer • Master Bedroom with En-Suite • Spacious Conservatory • Paved Driveway Suitable for Multiple Vehicles • Garage with Electric Door • Council Tax band - D • EPC - D

Desirable four-bed bungalow with modern amenities & traditional charm. Spacious porch, lounge, dining room, well-equipped kitchen, master ensuite, shower room, conservatory. Large low maintenance garden, ample parking, garage. Council tax band D, freehold, EPC rating D for energy efficiency.

Council Tax band: D

Tenure: Freehold

EPC Energy Efficiency Rating: D

EPC Environmental Impact Rating: D

- Four Bedroom Detached Bungalow
- Large Plot with Low Maintenance Rear Garden
- Kitchen with Range cooker and Fridge Freezer
- Master Bedroom with En-Suite
- Spacious Conservatory
- Paved Driveway Suitable for Multiple Vehicles
- Garage with Electric Door
- Council Tax band D
- PEPC D