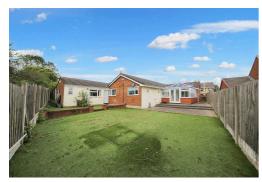

## 7 Edgeware Grove, Wigan

£300,000 Freehold

Four Bedroom Detached Bungalow • Large Plot with Low Maintenance Rear Garden • Kitchen with Range cooker and Fridge Freezer • Master Bedroom with En-Suite • Spacious Conservatory • Paved Driveway Suitable for Multiple Vehicles • Garage with Electric Door • Council Tax band - D • EPC - D

Desirable four-bed bungalow with modern amenities & traditional charm. Spacious porch, lounge, dining room, well-equipped kitchen, master ensuite, shower room, conservatory. Large low maintenance garden, ample parking, garage. Council tax band D, freehold, EPC rating D for energy efficiency.

Council Tax band: D

Tenure: Freehold

EPC Energy Efficiency Rating: D

EPC Environmental Impact Rating: D

- Four Bedroom Detached Bungalow
- Large Plot with Low Maintenance Rear Garden
- Kitchen with Range cooker and Fridge Freezer
- Master Bedroom with En-Suite
- Spacious Conservatory
- Paved Driveway Suitable for Multiple Vehicles
- Garage with Electric Door
- Council Tax band D
- PEPC D