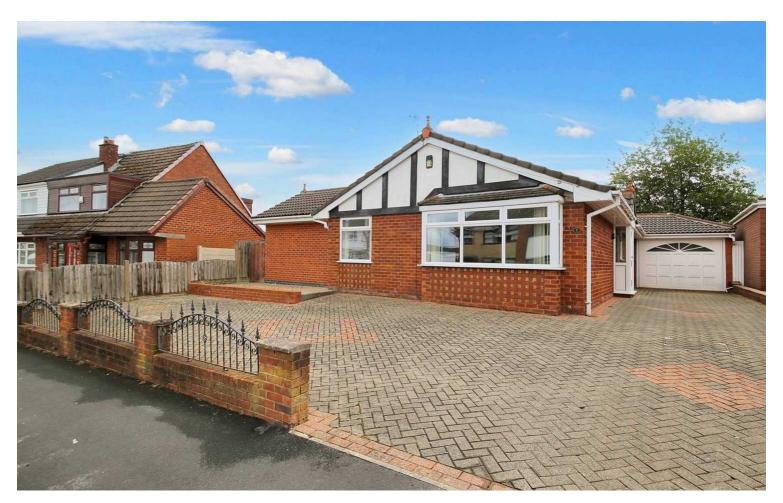

## 7 Edgeware Grove, Wigan

£300,000 Freehold

Four Bedroom Detached Bungalow • Large Plot with Low Maintenance Rear Garden • Kitchen with Range cooker and Fridge Freezer • Master Bedroom with En-Suite • Spacious Conservatory • Paved Driveway Suitable for Multiple Vehicles • Garage with Electric Door • Council Tax band - D • EPC - D

Desirable four-bed bungalow with modern amenities & traditional charm. Spacious porch, lounge, dining room, well-equipped kitchen, master ensuite, shower room, conservatory. Large low maintenance garden, ample parking, garage. Council tax band D, freehold, EPC rating D for energy efficiency.

Council Tax band: D

Tenure: Freehold

EPC Energy Efficiency Rating: D

EPC Environmental Impact Rating: D

- Four Bedroom Detached Bungalow
- Large Plot with Low Maintenance Rear Garden
- Kitchen with Range cooker and Fridge Freezer
- Master Bedroom with En-Suite
- Spacious Conservatory
- Paved Driveway Suitable for Multiple Vehicles
- Garage with Electric Door
- Council Tax band D
- PEPC D