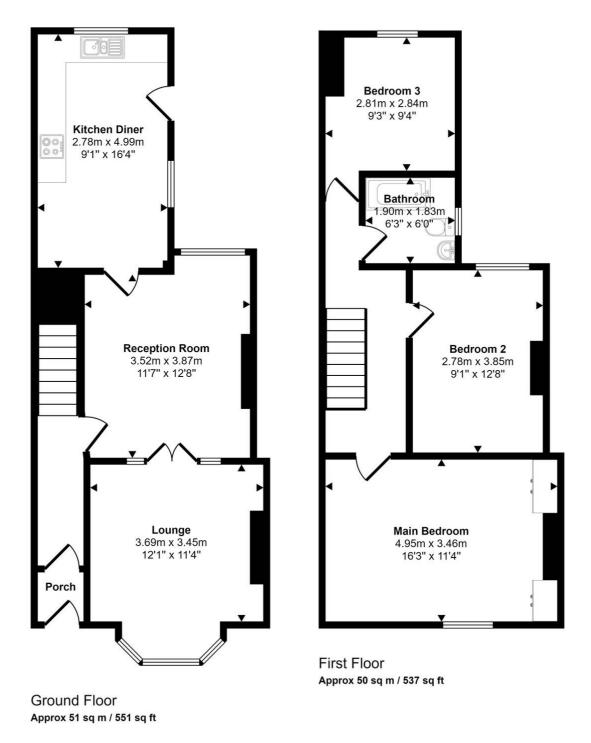

## Approx Gross Internal Area 101 sq m / 1088 sq ft

This floorplan is only for illustrative purposes and is not to scale. Measurements of rooms, doors, windows, and any items are approximate and no responsibility is taken for any error, omission or mis-statement. Icons of items such as bathroom suites are representations only and may not look like the real items. Made with Made Snappy 360.