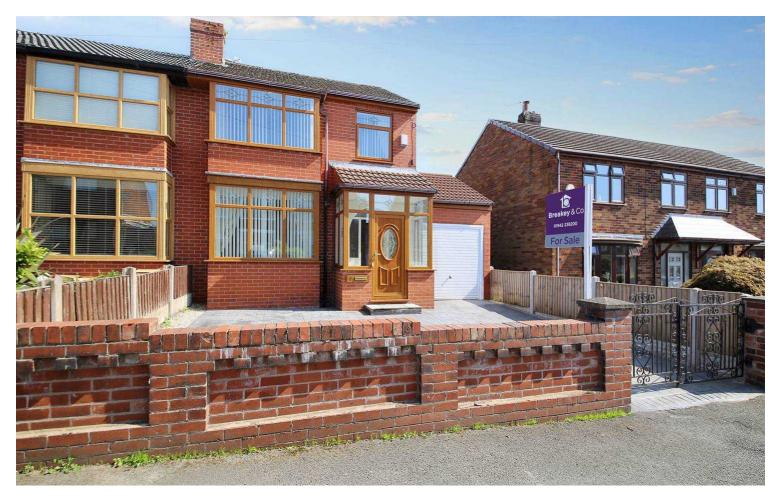

## 9 West Mount, Wigan

£220,000 Freehold

Three Bed Semi Detached House • NO Chain • Two Reception Rooms • Bay Windows • Newly Installed Kitchen • Downstairs WC • Driveway for Multiple Cars • Council Tax Band - B • FREEHOLD • EPC - tbc

Attractive three-bed semi-detached house in sought-after area. Modern kitchen, natural light-filled living spaces, garage, driveway, and large garden perfect for outdoor activities. Ideal blend of modern comfort and outdoor charm.

Council Tax band: B

Tenure: Freehold

- Three Bed Semi Detached House
- NO Chain
- Two Reception Rooms
- Bay Windows
- Newly Installed Kitchen
- Downstairs WC
- Driveway for Multiple Cars
- Council Tax Band B
- FREEHOLD
- EPC tbc