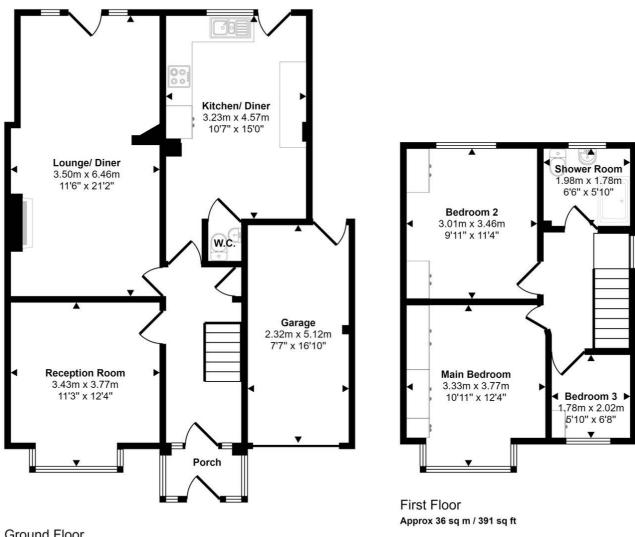

## Approx Gross Internal Area 111 sq m / 1196 sq ft

Ground Floor Approx 75 sq m / 805 sq ft

This floorplan is only for illustrative purposes and is not to scale. Measurements of rooms, doors, windows, and any items are approximate and no responsibility is taken for any error, omission or mis-statement. Icons of items such as bathroom suites are representations only and may not look like the real items. Made with Made Snappy 360.