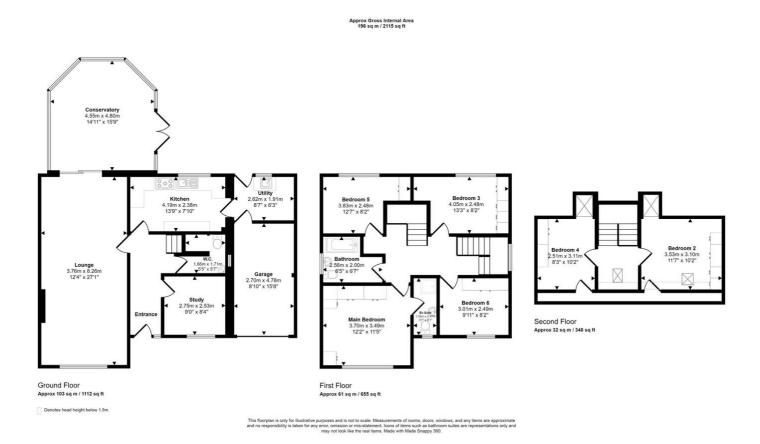

## 8 Blundell Mews, Wigan

£399,995 Leasehold

Six Bedroom detached property • Quiet Cul-De-Sac Location • Open Plan Lounge Diner • Large Kitchen • Spacious Conservatory • Lawned Rear Garden • Attached Garage • Driveway for Off Street Parking • LEASEHOLD • Council Tax Band - E

Tenure: Leasehold

- Six Bedroom detached property
- Quiet Cul-De-Sac Location
- Open Plan Lounge Diner
- Large Kitchen
- Spacious Conservatory
- Lawned Rear Garden
- Attached Garage
- Driveway for Off Street Parking
- ▶ LEASEHOLD
- Council Tax Band E