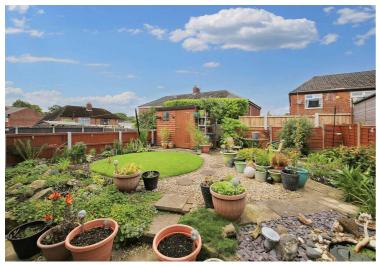

## 6 West Mount, Wigan

£200,000 Freehold

Semi Detached House • Three Bedrooms • No Chain • Entrance Hall • Two Reception Rooms • Shower Room • Driveway • Rear Garden • FREEHOLD • Council Tax Band - B

Comfortable and convenient semi-detached house without onward chain. Lounge with double doors to dining room and garden, modern kitchen, three bedrooms with built-in wardrobes, front garden, parking for two cars, freehold, Band B Council Tax.

Council Tax band: B

Tenure: Freehold

- Semi Detached House
- Three Bedrooms
- No Chain
- Entrance Hall
- Two Reception Rooms
- Shower Room
- Driveway
- Rear Garden
- FREEHOLD
- Council Tax Band B