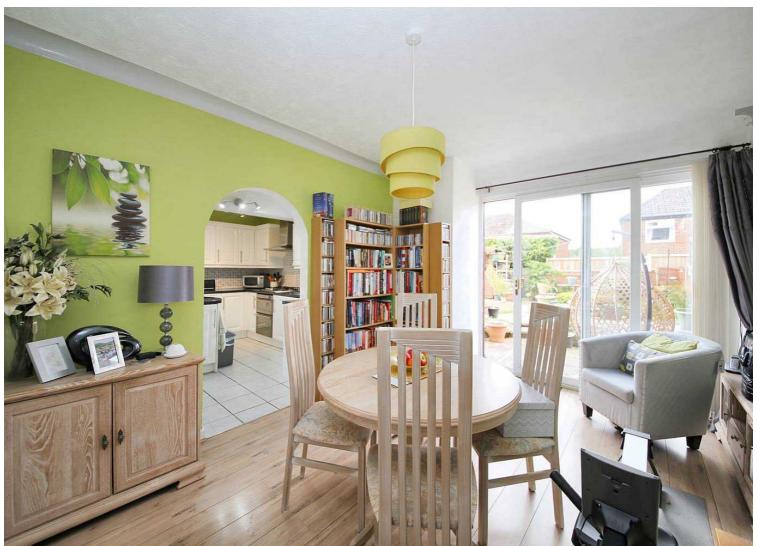

## 6 West Mount, Wigan

£200,000 Freehold

Semi Detached House • Three Bedrooms • No Chain • Entrance Hall • Two Reception Rooms • Shower Room • Driveway • Rear Garden • FREEHOLD • Council Tax Band - B

Comfortable and convenient semi-detached house without onward chain. Lounge with double doors to dining room and garden, modern kitchen, three bedrooms with built-in wardrobes, front garden, parking for two cars, freehold, Band B Council Tax.

Council Tax band: B

Tenure: Freehold

- Semi Detached House
- Three Bedrooms
- No Chain
- Entrance Hall
- Two Reception Rooms
- Shower Room
- Driveway
- Rear Garden
- FREEHOLD
- Council Tax Band B