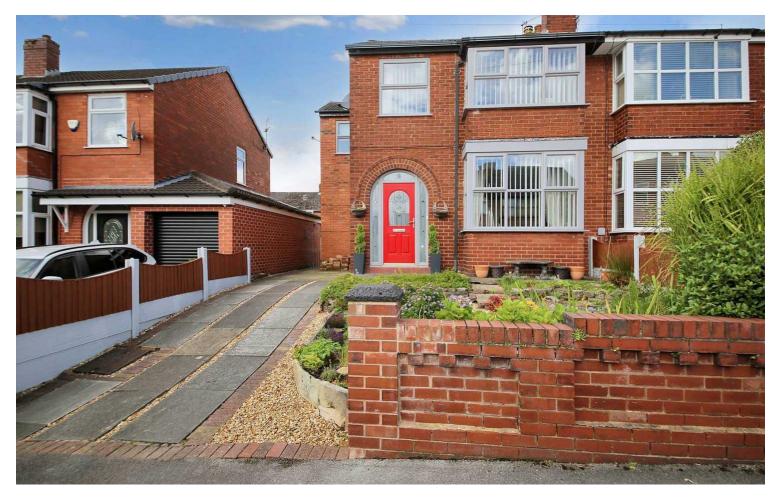

## 6 West Mount, Wigan

£200,000 Freehold

Semi Detached House • Three Bedrooms • No Chain • Entrance Hall • Two Reception Rooms • Shower Room • Driveway • Rear Garden • FREEHOLD • Council Tax Band - B

Comfortable and convenient semi-detached house without onward chain. Lounge with double doors to dining room and garden, modern kitchen, three bedrooms with built-in wardrobes, front garden, parking for two cars, freehold, Band B Council Tax.

Council Tax band: B

Tenure: Freehold

- Semi Detached House
- Three Bedrooms
- No Chain
- Entrance Hall
- Two Reception Rooms
- Shower Room
- Driveway
- Rear Garden
- FREEHOLD
- Council Tax Band B