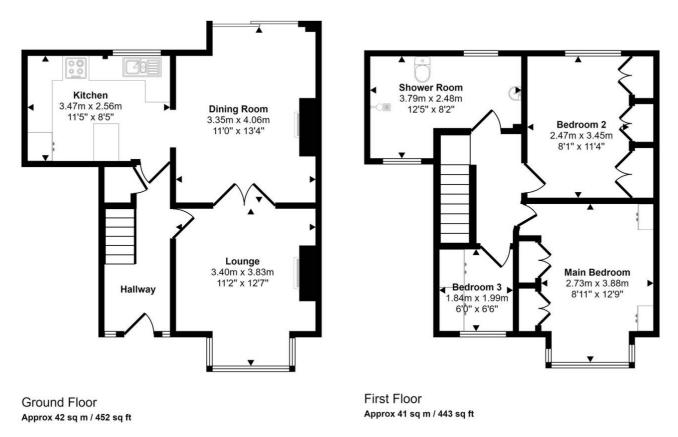

## Approx Gross Internal Area 83 sq m / 895 sq ft

This floorplan is only for illustrative purposes and is not to scale. Measurements of rooms, doors, windows, and any items are approximate and no responsibility is taken for any error, omission or mis-statement. Icons of items such as bathroom suites are representations only and may not look like the real items. Made with Made Snappy 360.