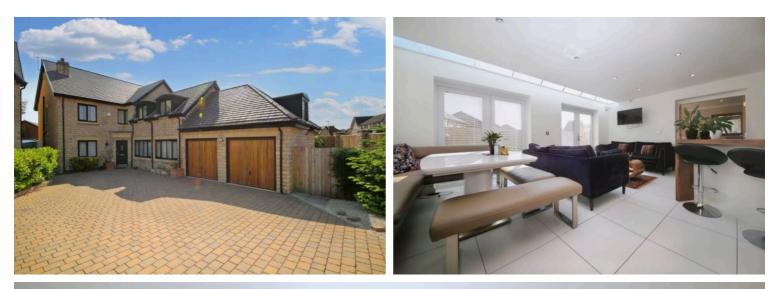

## **1 Meadow Gardens, Orrell** £750,000 Freehold

Contemporary stone built house • Magnificent open plan living • High specification finish throughout • 3469 SQ.FT • Luxury fittings & bespoke design • Exclusive cul-de-sac / Not part of an estate • Beautiful master bedroom suite • FREEHOLD/ EPC- B/ Council tax band- F • Four reception rooms Exceptional 5/6 bed detached home in sought-after Meadow Gardens, Orrell. Modern living, spacious layout, luxury finishes. Gorgeous master suite, en-suites, games room, garage, private garden. Family-friendly area with good amenities and schools. Ideal for family living. Council Tax band: F