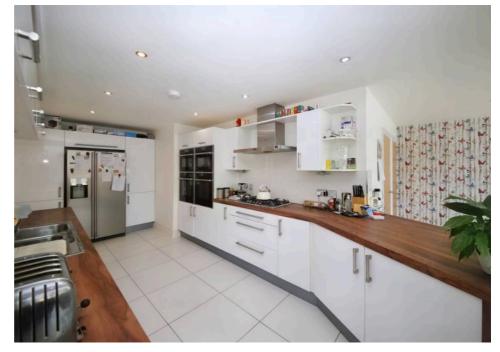

## **1 Meadow Gardens, Orrell** £750,000 Freehold

Contemporary stone built house • Magnificent open plan living • High specification finish throughout • 3469 SQ.FT • Luxury fittings & bespoke design • Exclusive cul-de-sac / Not part of an estate • Beautiful master bedroom suite • FREEHOLD/ EPC- B/ Council tax band- F • Four reception rooms Exceptional 5/6 bed detached home in sought-after Meadow Gardens, Orrell. Modern living, spacious layout, luxury finishes. Gorgeous master suite, en-suites, games room, garage, private garden. Family-friendly area with good amenities and schools. Ideal for family living. Council Tax band: F