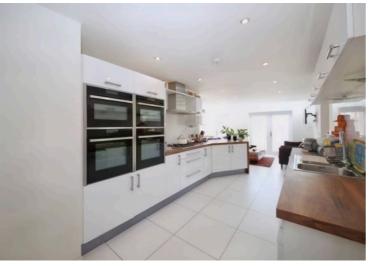

## **1 Meadow Gardens, Orrell** £750,000 Freehold

Contemporary stone built house • Magnificent open plan living • High specification finish throughout • 3469 SQ.FT • Luxury fittings & bespoke design • Exclusive cul-de-sac / Not part of an estate • Beautiful master bedroom suite • FREEHOLD/ EPC- B/ Council tax band- F • Four reception rooms Exceptional 5/6 bed detached home in sought-after Meadow Gardens, Orrell. Modern living, spacious layout, luxury finishes. Gorgeous master suite, en-suites, games room, garage, private garden. Family-friendly area with good amenities and schools. Ideal for family living. Council Tax band: F