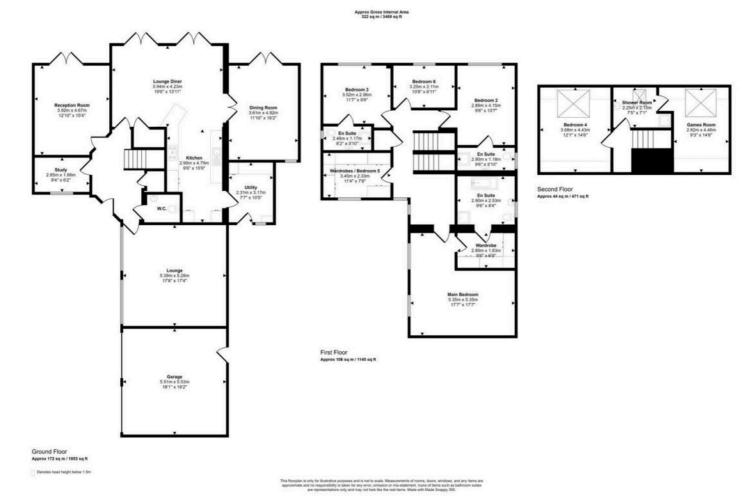

## **1 Meadow Gardens, Orrell** £750,000 Freehold

Contemporary stone built house • Magnificent open plan living • High specification finish throughout • 3469 SQ.FT • Luxury fittings & bespoke design • Exclusive cul-de-sac / Not part of an estate • Beautiful master bedroom suite • FREEHOLD/ EPC- B/ Council tax band- F • Four reception rooms Exceptional 5/6 bed detached home in sought-after Meadow Gardens, Orrell. Modern living, spacious layout, luxury finishes. Gorgeous master suite, en-suites, games room, garage, private garden. Family-friendly area with good amenities and schools. Ideal for family living. Council Tax band: F

Tenure: Freehold

EPC Energy Efficiency Rating: B

EPC Environmental Impact Rating: B

- Contemporary stone built house
- Magnificent open plan living
- High specification finish throughout
- 3469 SQ.FT
- Luxury fittings & bespoke design
- Exclusive cul-de-sac / Not part of an estate
- Beautiful master bedroom suite
- FREEHOLD/ EPC- B/ Council tax band- F
- Four reception rooms