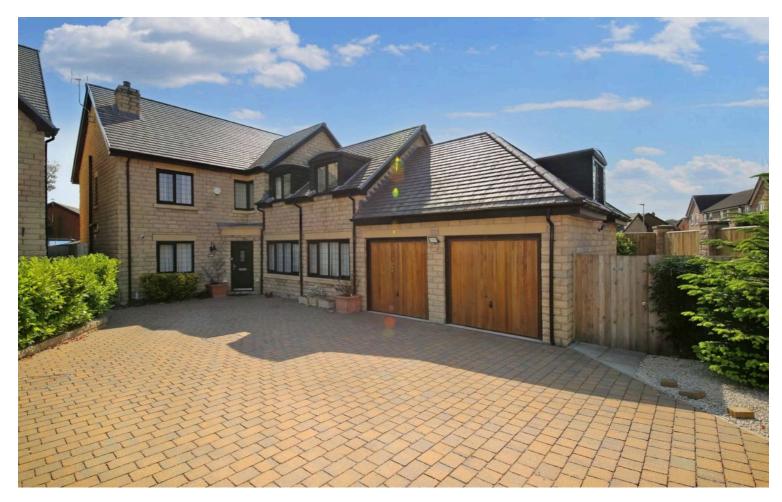

## **1 Meadow Gardens, Orrell** £750,000 Freehold

Contemporary stone built house • Magnificent open plan living • High specification finish throughout • 3469 SQ.FT • Luxury fittings & bespoke design • Exclusive cul-de-sac / Not part of an estate • Beautiful master bedroom suite • FREEHOLD/ EPC- B/ Council tax band- F • Four reception rooms Exceptional 5/6 bed detached home in sought-after Meadow Gardens, Orrell. Modern living, spacious layout, luxury finishes. Gorgeous master suite, en-suites, games room, garage, private garden. Family-friendly area with good amenities and schools. Ideal for family living. Council Tax band: F