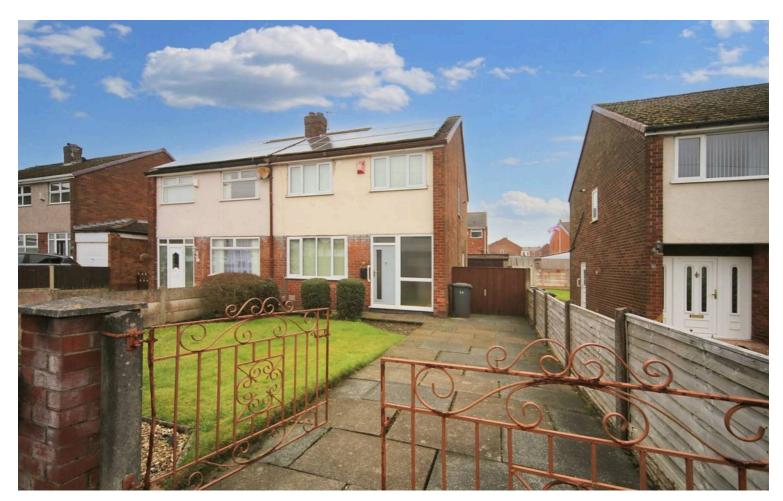

## 44 Edinburgh Drive, Wigan

£170,000 Freehold

Three bed semi detached • Lounge with patio doors • W.C upstairs • Drive for two cars • Front and back garden • Quite location • Solar panels -leased • Garage • Entrance hall • Spacious bedrooms

Spacious 3-bed semi-detached house with bright lounge, large kitchen, serene master bedroom. Garage, solar panels, front & back gardens, tranquil location.

Council Tax band: B

Tenure: Freehold

EPC Energy Efficiency Rating: B

EPC Environmental Impact Rating: B

- Three bed semi detached
- Lounge with patio doors
- W.C upstairs
- Drive for two cars
- Front and back garden
- Quite location
- Solar panels -leased
- Garage
- Entrance hall
- Spacious bedrooms