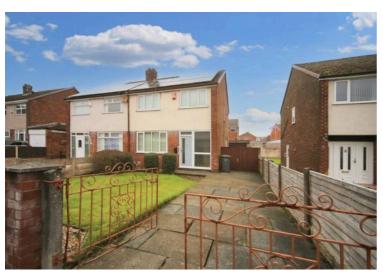

## 44 Edinburgh Drive, Wigan

£170,000 Freehold

Three bed semi detached • Lounge with patio doors • W.C upstairs • Drive for two cars • Front and back garden • Quite location • Solar panels -leased • Garage • Entrance hall • Spacious bedrooms

Spacious 3-bed semi-detached house with bright lounge, large kitchen, serene master bedroom. Garage, solar panels, front & back gardens, tranquil location.

Council Tax band: B

Tenure: Freehold

EPC Energy Efficiency Rating: B