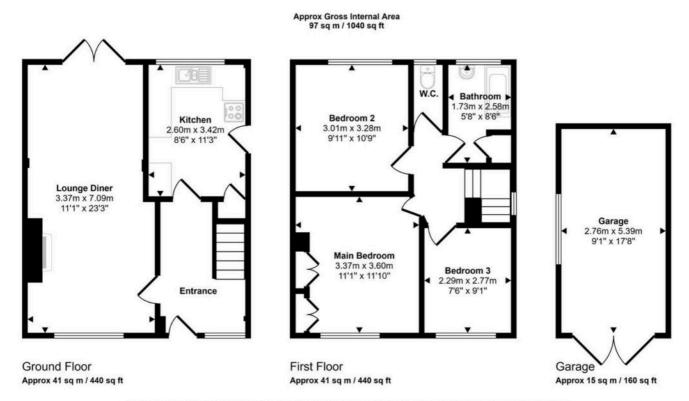

This floorplan is only for illustrative purposes and is not to scale. Measurements of rooms, doors, windows, and any items are approximate and no responsibility is taken for any error, omission or mis-statement. Icons of items such as bathroom suites are representations only and may not look like the real items. Made with Made Snappy 360.