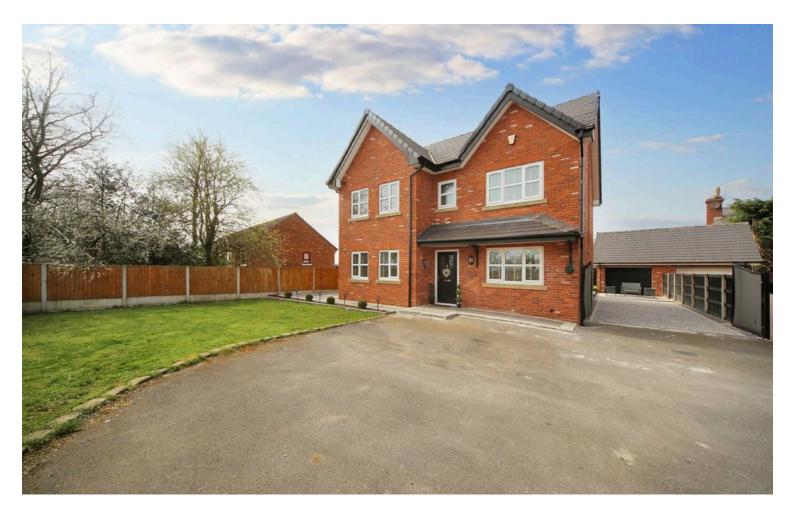

## Nook Lodge, Lucas Nook Bolton Road

£575,000 Leasehold

Five-Bedroom Detached Home over three floors. • Head of an exclusive private gated development • Open-Plan Kitchen/Family Room with bifold doors and integrated appliances. • Utility Room and Ground-Floor WC. • Five Double Bedrooms (three en-suites), family bathroom and WC. • Master Suite with built-in wardrobes and en-suite.
• Close to Schools, Shops, health and well being centre, motorway links, train stations, Haigh Hall country park,

Borsdane Wood and Rivington. • Approx 2400 square feet'

Luxurious 5-bed detached home in sought-after Aspull location. Openplan kitchen, landscaped garden, family-friendly, close to amenities & nature. Ideal family living & entertaining space.

Council Tax band: F

Tenure: Leasehold

EPC Energy Efficiency Rating: B

EPC Environmental Impact Rating: B

- Five-Bedroom Detached Home over three floors.
- Head of an exclusive private gated development
- Open-Plan Kitchen/Family Room with bifold doors and integrated appliances.
- Utility Room and Ground-Floor WC.
- Five Double Bedrooms (three en-suites), family bathroom and WC.
- Master Suite with built-in wardrobes and en-suite.
- Close to Schools, Shops, health and well being centre, motorway
   links train stations. Haigh Hall