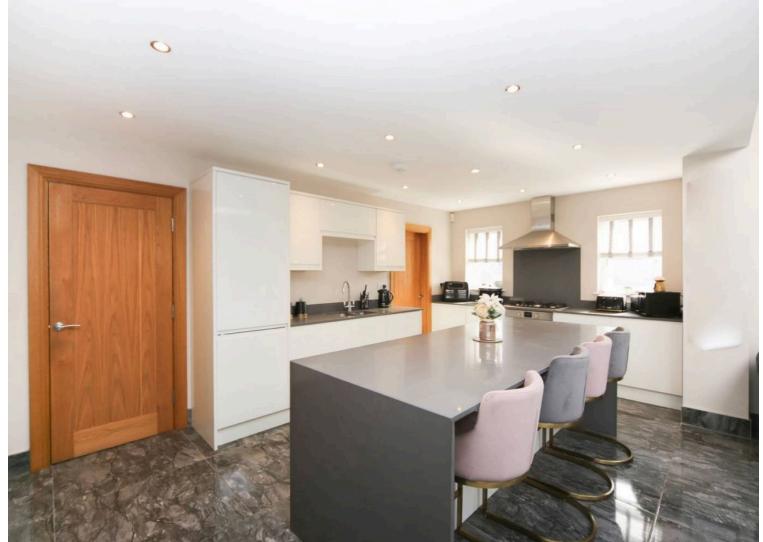

## Nook Lodge, Lucas Nook Bolton Road

£575,000 Leasehold

Five-Bedroom Detached Home over three floors. • Head of an exclusive private gated development • Open-Plan Kitchen/Family Room with bifold doors and integrated appliances. • Utility Room and Ground-Floor WC. • Five Double Bedrooms (three en-suites), family bathroom and WC. • Master Suite with built-in wardrobes and en-suite.
• Close to Schools, Shops, health and well being centre, motorway links, train stations, Haigh Hall country park,

Council Tax band: F

Tenure: Leasehold

EPC Energy Efficiency Rating: B

EPC Environmental Impact Rating: B

- Five-Bedroom Detached Home over three floors.
- Head of an exclusive private gated development
- Open-Plan Kitchen/Family Room with bifold doors and integrated appliances.
- Utility Room and Ground-Floor WC.
- Five Double Bedrooms (three en-suites), family bathroom and WC.
- Master Suite with built-in wardrobes and en-suite.
- Close to Schools, Shops, health and well being centre, motorway
   links train stations. Haigh Hall