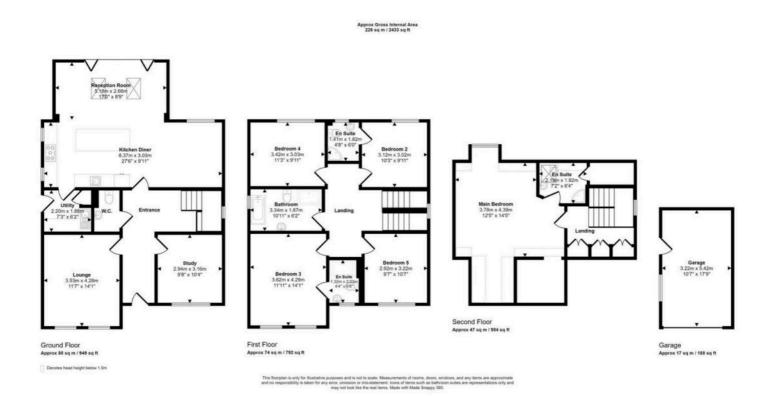

## Nook Lodge, Lucas Nook Bolton Road

£575,000 Leasehold

Five-Bedroom Detached Home over three floors. • Head of an exclusive private gated development • Open-Plan Kitchen/Family Room with bifold doors and integrated appliances. • Utility Room and Ground-Floor WC. • Five Double Bedrooms (three en-suites), family bathroom and WC. • Master Suite with built-in wardrobes and en-suite.
• Close to Schools, Shops, health and well being centre, motorway links, train stations, Haigh Hall country park,

Borsdane Wood and Rivington. • Approx 2400 square feet'

Luxurious 5-bed detached home in sought-after Aspull location. Openplan kitchen, landscaped garden, family-friendly, close to amenities & nature. Ideal family living & entertaining space.

Council Tax band: F

Tenure: Leasehold

EPC Energy Efficiency Rating: B

EPC Environmental Impact Rating: B

- Five-Bedroom Detached Home over three floors.
- Head of an exclusive private gated development
- Open-Plan Kitchen/Family Room with bifold doors and integrated appliances.
- Utility Room and Ground-Floor WC.
- Five Double Bedrooms (three en-suites), family bathroom and WC.
- Master Suite with built-in wardrobes and en-suite.
- Close to Schools, Shops, health and well being centre, motorway
   links train stations. Haigh Hall