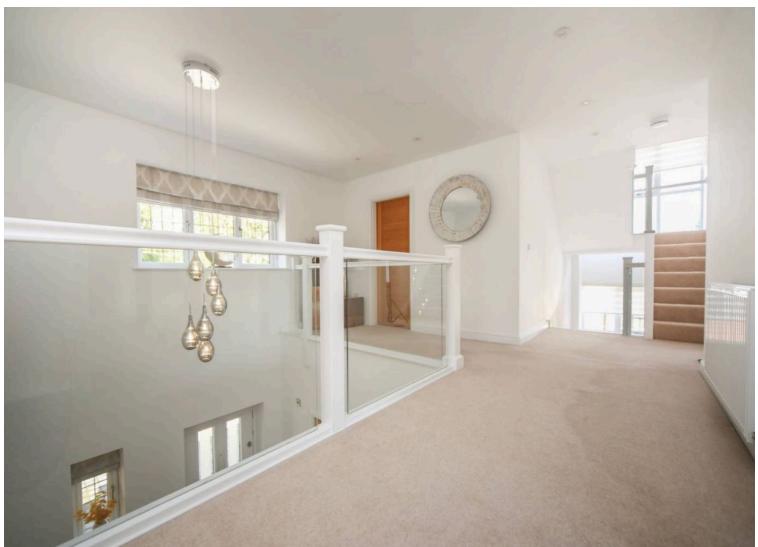

## 5 Brockwood View, Standish

£850,000 Freehold

Four floors of living space: Including a basement, ground, second, and loft floor. • Offering more than 3,800 sq. ft., the property is designed for spacious living. • Multiple reception areas: Separate lounge with a fireplace and a private study room. • Spacious driveway: 6+ car driveway providing ample parking space. • Elegant entrance: Grand double-height gallery landing upon entry. • Five Double Bedrooms: Three bedrooms benefit from en-suites, while the rear-facing rooms offer picturesque views of Winter Hill and Haigh Hall. • Balcony views: Kitchen/diner opens onto a balcony overlooking the serene, landscaped rear garden • Versatile basement: comprising of a utility room, additional WC and room which could be used as workshop, cinema room or gym. • Exceptional storage: 384 sq. ft garage plus additional storage areas throughout the house. • Landscaped garden: Beautiful rear garden including decking area with a large aluminium corner pergola with louvred roof.

EPC Energy Efficiency Rating: B

EPC Environmental Impact Rating: B

- Four floors of living space:
  Including a basement, ground, second, and loft floor.
- Offering more than 3,800 sq. ft., the property is designed for spacious living.
- Multiple reception areas:
  Separate lounge with a fireplace and a private study room.
- Spacious driveway: 6+ car driveway providing ample parking space.
- Elegant entrance: Grand double-height gallery landing upon entry.
- Five Double Bedrooms: Three bedrooms benefit from en-