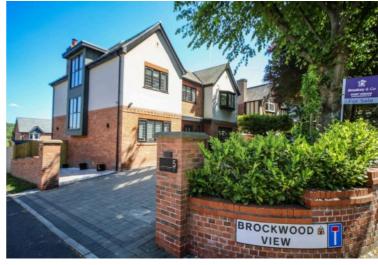

## 5 Brockwood View, Standish

£850,000 Freehold

Four floors of living space: Including a basement, ground, second, and loft floor. • Offering more than 3,800 sq. ft., the property is designed for spacious living. • Multiple reception areas: Separate lounge with a fireplace and a private study room. • Spacious driveway: 6+ car driveway providing ample parking space. • Elegant entrance: Grand double-height gallery landing upon entry. • Five Double Bedrooms: Three bedrooms benefit from en-suites, while the rear-facing rooms offer picturesque views of Winter Hill and Haigh Hall. • Balcony views: Kitchen/diner opens onto a balcony overlooking the serene, landscaped rear garden • Versatile basement: comprising of a utility room, additional WC and room which could be used as workshop, cinema room or gym. • Exceptional storage: 384 sq. ft garage plus additional storage areas throughout the house. • Landscaped garden: Beautiful rear garden including decking area with a large aluminium corner pergola with louvred roof.