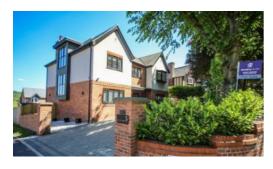

## 5 Brockwood View, Standish

£850,000 Freehold

Four floors of living space: Including a basement, ground, second, and loft floor. • Offering more than 3,800 sq. ft., the property is designed for spacious living. • Multiple reception areas: Separate lounge with a fireplace and a private study room. • Spacious driveway: 6+ car driveway providing ample parking space. • Elegant entrance: Grand double-height gallery landing upon entry. • Five Double Bedrooms: Three bedrooms benefit from en-suites, while the rear-facing rooms offer picturesque views of Winter Hill and Haigh Hall. • Balcony views: Kitchen/diner opens onto a balcony overlooking the serene, landscaped rear garden • Versatile basement: comprising of a utility room, additional WC and room which could be used as workshop, cinema room or gym. • Exceptional storage: 384 sq. ft garage plus additional storage areas throughout the house. • Landscaped garden: Beautiful rear garden including decking area with a large aluminium corner pergola with louvred roof.