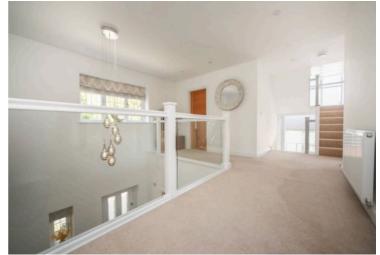

## 5 Brockwood View, Standish

£850,000 Freehold

Four floors of living space: Including a basement, ground, second, and loft floor. • Offering more than 3,800 sq. ft., the property is designed for spacious living. • Multiple reception areas: Separate lounge with a fireplace and a private study room. • Spacious driveway: 6+ car driveway providing ample parking space. • Elegant entrance: Grand double-height gallery landing upon entry. • Five Double Bedrooms: Three bedrooms benefit from en-suites, while the rear-facing rooms offer picturesque views of Winter Hill and Haigh Hall. • Balcony views: Kitchen/diner opens onto a balcony overlooking the serene, landscaped rear garden • Versatile basement: comprising of a utility room, additional WC and room which could be used as workshop, cinema room or gym. • Exceptional storage: 384 sq. ft garage plus additional storage areas throughout the house. • Landscaped garden: Beautiful rear garden including decking area with a large aluminium corner pergola with louvred roof.