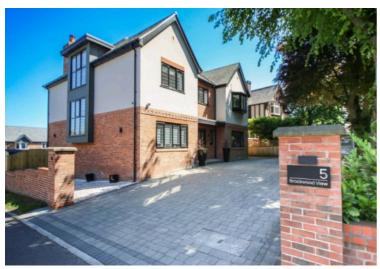

## 5 Brockwood View, Standish

£850,000 Freehold

Four floors of living space: Including a basement, ground, second, and loft floor. • Offering more than 3,800 sq. ft., the property is designed for spacious living. • Multiple reception areas: Separate lounge with a fireplace and a private study room. • Spacious driveway: 6+ car driveway providing ample parking space. • Elegant entrance: Grand double-height gallery landing upon entry. • Five Double Bedrooms: Three bedrooms benefit from en-suites, while the rear-facing rooms offer picturesque views of Winter Hill and Haigh Hall. • Balcony views: Kitchen/diner opens onto a balcony overlooking the serene, landscaped rear garden • Versatile basement: comprising of a utility room, additional WC and room which could be used as workshop, cinema room or gym. • Exceptional storage: 384 sq. ft garage plus additional storage areas throughout the house. • Landscaped garden: Beautiful rear garden including decking area with a large aluminium corner pergola with louvred roof.