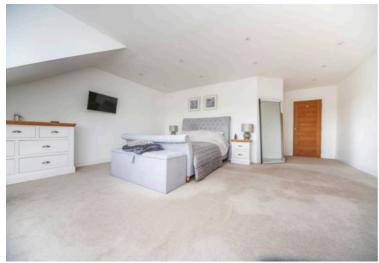

## 5 Brockwood View, Standish

£850,000 Freehold

Four floors of living space: Including a basement, ground, second, and loft floor. • Offering more than 3,800 sq. ft., the property is designed for spacious living. • Multiple reception areas: Separate lounge with a fireplace and a private study room. • Spacious driveway: 6+ car driveway providing ample parking space. • Elegant entrance: Grand double-height gallery landing upon entry. • Five Double Bedrooms: Three bedrooms benefit from en-suites, while the rear-facing rooms offer picturesque views of Winter Hill and Haigh Hall. • Balcony views: Kitchen/diner opens onto a balcony overlooking the serene, landscaped rear garden • Versatile basement: comprising of a utility room, additional WC and room which could be used as workshop, cinema room or gym. • Exceptional storage: 384 sq. ft garage plus additional storage areas throughout the house. • Landscaped garden: Beautiful rear garden including decking area with a large aluminium corner pergola with louvred roof.

EPC Energy Efficiency Rating: B

EPC Environmental Impact Rating: B

- Four floors of living space:
  Including a basement, ground, second, and loft floor.
- Offering more than 3,800 sq. ft., the property is designed for spacious living.
- Multiple reception areas:
  Separate lounge with a fireplace and a private study room.
- Spacious driveway: 6+ car driveway providing ample parking space.
- Elegant entrance: Grand double-height gallery landing upon entry.
- Five Double Bedrooms: Three bedrooms benefit from en-