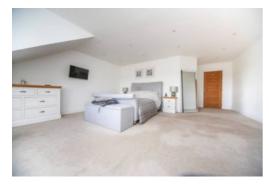

## 5 Brockwood View, Standish

£850,000 Freehold

Four floors of living space: Including a basement, ground, second, and loft floor. • Offering more than 3,800 sq. ft., the property is designed for spacious living. • Multiple reception areas: Separate lounge with a fireplace and a private study room. • Spacious driveway: 6+ car driveway providing ample parking space. • Elegant entrance: Grand double-height gallery landing upon entry. • Five Double Bedrooms: Three bedrooms benefit from en-suites, while the rear-facing rooms offer picturesque views of Winter Hill and Haigh Hall. • Balcony views: Kitchen/diner opens onto a balcony overlooking the serene, landscaped rear garden • Versatile basement: comprising of a utility room, additional WC and room which could be used as workshop, cinema room or gym. • Exceptional storage: 384 sq. ft garage plus additional storage areas throughout the house. • Landscaped garden: Beautiful rear garden including decking area with a large aluminium corner pergola with louvred roof.

EPC Energy Efficiency Rating: B

EPC Environmental Impact Rating: B

- Four floors of living space:
  Including a basement, ground, second, and loft floor.
- Offering more than 3,800 sq. ft., the property is designed for spacious living.
- Multiple reception areas:
  Separate lounge with a fireplace and a private study room.
- Spacious driveway: 6+ car driveway providing ample parking space.
- Elegant entrance: Grand double-height gallery landing upon entry.
- Five Double Bedrooms: Three bedrooms benefit from en-