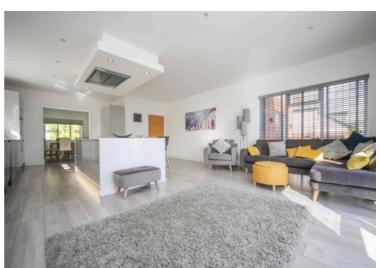

## 5 Brockwood View, Standish

£850,000 Freehold

Four floors of living space: Including a basement, ground, second, and loft floor. • Offering more than 3,800 sq. ft., the property is designed for spacious living. • Multiple reception areas: Separate lounge with a fireplace and a private study room. • Spacious driveway: 6+ car driveway providing ample parking space. • Elegant entrance: Grand double-height gallery landing upon entry. • Five Double Bedrooms: Three bedrooms benefit from en-suites, while the rear-facing rooms offer picturesque views of Winter Hill and Haigh Hall. • Balcony views: Kitchen/diner opens onto a balcony overlooking the serene, landscaped rear garden • Versatile basement: comprising of a utility room, additional WC and room which could be used as workshop, cinema room or gym. • Exceptional storage: 384 sq. ft garage plus additional storage areas throughout the house. • Landscaped garden: Beautiful rear garden including decking area with a large aluminium corner pergola with louvred roof.