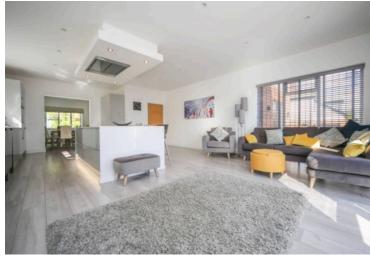

## 5 Brockwood View, Standish

£850,000 Freehold

Four floors of living space: Including a basement, ground, second, and loft floor. • Offering more than 3,800 sq. ft., the property is designed for spacious living. • Multiple reception areas: Separate lounge with a fireplace and a private study room. • Spacious driveway: 6+ car driveway providing ample parking space. • Elegant entrance: Grand double-height gallery landing upon entry. • Five Double Bedrooms: Three bedrooms benefit from en-suites, while the rear-facing rooms offer picturesque views of Winter Hill and Haigh Hall. • Balcony views: Kitchen/diner opens onto a balcony overlooking the serene, landscaped rear garden • Versatile basement: comprising of a utility room, additional WC and room which could be used as workshop, cinema room or gym. • Exceptional storage: 384 sq. ft garage plus additional storage areas throughout the house. • Landscaped garden: Beautiful rear garden including decking area with a large aluminium corner pergola with louvred roof.