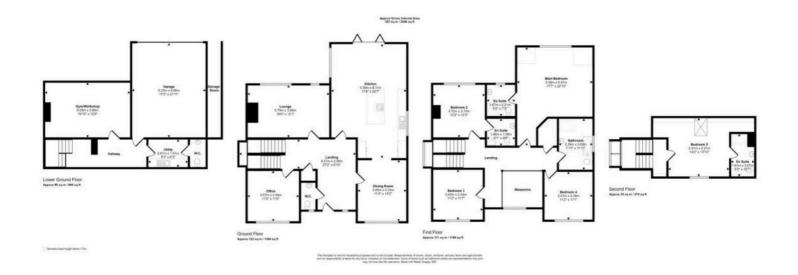

## 5 Brockwood View, Standish

£850,000 Freehold

Four floors of living space: Including a basement, ground, second, and loft floor. • Offering more than 3,800 sq. ft., the property is designed for spacious living. • Multiple reception areas: Separate lounge with a fireplace and a private study room. • Spacious driveway: 6+ car driveway providing ample parking space. • Elegant entrance: Grand double-height gallery landing upon entry. • Five Double Bedrooms: Three bedrooms benefit from en-suites, while the rear-facing rooms offer picturesque views of Winter Hill and Haigh Hall. • Balcony views: Kitchen/diner opens onto a balcony overlooking the serene, landscaped rear garden • Versatile basement: comprising of a utility room, additional WC and room which could be used as workshop, cinema room or gym. • Exceptional storage: 384 sq. ft garage plus additional storage areas throughout the house. • Landscaped garden: Beautiful rear garden including decking area with a large aluminium corner pergola with louvred roof.

EPC Energy Efficiency Rating: B

EPC Environmental Impact Rating: B

- Four floors of living space:
  Including a basement, ground, second, and loft floor.
- Offering more than 3,800 sq. ft., the property is designed for spacious living.
- Multiple reception areas:
  Separate lounge with a fireplace and a private study room.
- Spacious driveway: 6+ car driveway providing ample parking space.
- Elegant entrance: Grand double-height gallery landing upon entry.
- Five Double Bedrooms: Three bedrooms benefit from en-