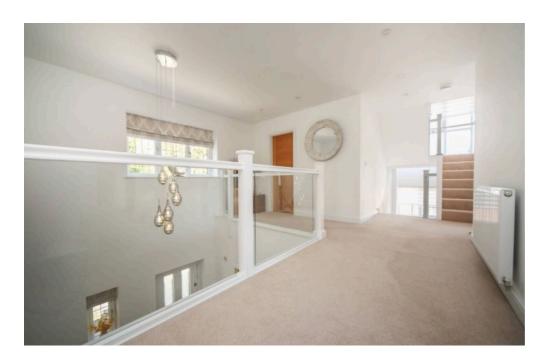

## 5 Brockwood View, Standish

£850,000 Freehold

Four floors of living space: Including a basement, ground, second, and loft floor. • Offering more than 3,800 sq. ft., the property is designed for spacious living. • Multiple reception areas: Separate lounge with a fireplace and a private study room. • Spacious driveway: 6+ car driveway providing ample parking space. • Elegant entrance: Grand double-height gallery landing upon entry. • Five Double Bedrooms: Three bedrooms benefit from en-suites, while the rear-facing rooms offer picturesque views of Winter Hill and Haigh Hall. • Balcony views: Kitchen/diner opens onto a balcony overlooking the serene, landscaped rear garden • Versatile basement: comprising of a utility room, additional WC and room which could be used as workshop, cinema room or gym. • Exceptional storage: 384 sq. ft garage plus additional storage areas throughout the house. • Landscaped garden: Beautiful rear garden including decking area with a large aluminium corner pergola with louvred roof.

EPC Energy Efficiency Rating: B

EPC Environmental Impact Rating: B

- Four floors of living space:
  Including a basement, ground, second, and loft floor.
- Offering more than 3,800 sq. ft., the property is designed for spacious living.
- Multiple reception areas:
  Separate lounge with a fireplace and a private study room.
- Spacious driveway: 6+ car driveway providing ample parking space.
- Elegant entrance: Grand double-height gallery landing upon entry.
- Five Double Bedrooms: Three bedrooms benefit from en-