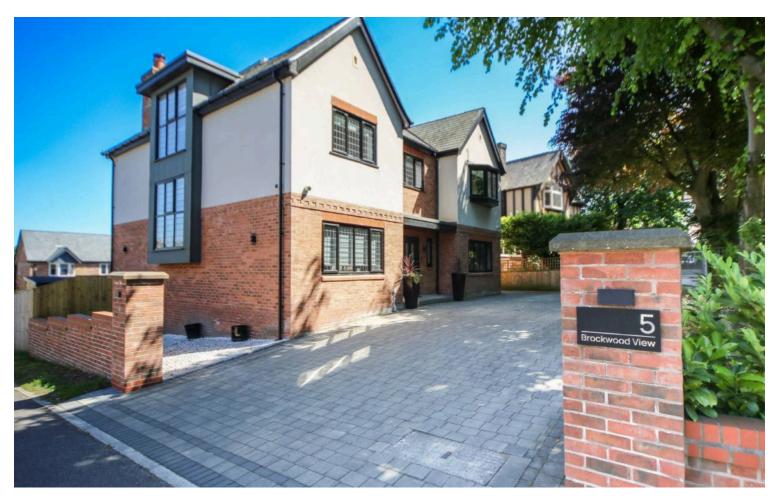

## 5 Brockwood View, Standish

£850,000 Freehold

Four floors of living space: Including a basement, ground, second, and loft floor. • Offering more than 3,800 sq. ft., the property is designed for spacious living. • Multiple reception areas: Separate lounge with a fireplace and a private study room. • Spacious driveway: 6+ car driveway providing ample parking space. • Elegant entrance: Grand double-height gallery landing upon entry. • Five Double Bedrooms: Three bedrooms benefit from en-suites, while the rear-facing rooms offer picturesque views of Winter Hill and Haigh Hall. • Balcony views: Kitchen/diner opens onto a balcony overlooking the serene, landscaped rear garden • Versatile basement: comprising of a utility room, additional WC and room which could be used as workshop, cinema room or gym. • Exceptional storage: 384 sq. ft garage plus additional storage areas throughout the house. • Landscaped garden: Beautiful rear garden including decking area with a large aluminium corner pergola with louvred roof.

EPC Energy Efficiency Rating: B

EPC Environmental Impact Rating: B

- Four floors of living space:
  Including a basement, ground, second, and loft floor.
- Offering more than 3,800 sq. ft., the property is designed for spacious living.
- Multiple reception areas:
  Separate lounge with a fireplace and a private study room.
- Spacious driveway: 6+ car driveway providing ample parking space.
- Elegant entrance: Grand double-height gallery landing upon entry.
- Five Double Bedrooms: Three bedrooms benefit from en-