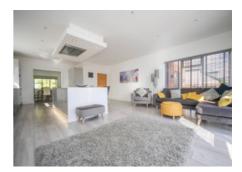

## 5 Brockwood View, Standish

£850,000 Freehold

Four floors of living space: Including a basement, ground, second, and loft floor. • Offering more than 3,800 sq. ft., the property is designed for spacious living. • Multiple reception areas: Separate lounge with a fireplace and a private study room. • Spacious driveway: 6+ car driveway providing ample parking space. • Elegant entrance: Grand double-height gallery landing upon entry. • Five Double Bedrooms: Three bedrooms benefit from en-suites, while the rear-facing rooms offer picturesque views of Winter Hill and Haigh Hall. • Balcony views: Kitchen/diner opens onto a balcony overlooking the serene, landscaped rear garden • Versatile basement: comprising of a utility room, additional WC and room which could be used as workshop, cinema room or gym. • Exceptional storage: 384 sq. ft garage plus additional storage areas throughout the house. • Landscaped garden: Beautiful rear garden including decking area with a large aluminium corner pergola with louvred roof.

EPC Energy Efficiency Rating: B

EPC Environmental Impact Rating: B

- Four floors of living space:
  Including a basement, ground, second, and loft floor.
- Offering more than 3,800 sq. ft., the property is designed for spacious living.
- Multiple reception areas:
  Separate lounge with a fireplace and a private study room.
- Spacious driveway: 6+ car driveway providing ample parking space.
- Elegant entrance: Grand double-height gallery landing upon entry.
- Five Double Bedrooms: Three bedrooms benefit from en-