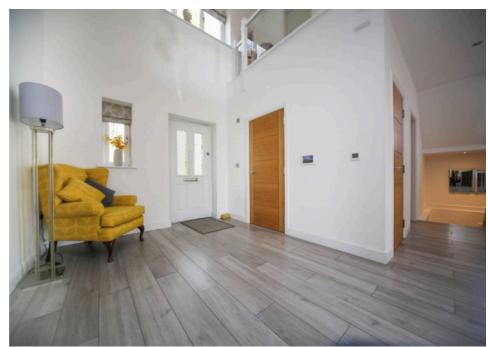

## 5 Brockwood View, Standish

£850,000 Freehold

Four floors of living space: Including a basement, ground, second, and loft floor. • Offering more than 3,800 sq. ft., the property is designed for spacious living. • Multiple reception areas: Separate lounge with a fireplace and a private study room. • Spacious driveway: 6+ car driveway providing ample parking space. • Elegant entrance: Grand double-height gallery landing upon entry. • Five Double Bedrooms: Three bedrooms benefit from en-suites, while the rear-facing rooms offer picturesque views of Winter Hill and Haigh Hall. • Balcony views: Kitchen/diner opens onto a balcony overlooking the serene, landscaped rear garden • Versatile basement: comprising of a utility room, additional WC and room which could be used as workshop, cinema room or gym. • Exceptional storage: 384 sq. ft garage plus additional storage areas throughout the house. • Landscaped garden: Beautiful rear garden including decking area with a large aluminium corner pergola with louvred roof.

EPC Energy Efficiency Rating: B

EPC Environmental Impact Rating: B

- Four floors of living space:
  Including a basement, ground, second, and loft floor.
- Offering more than 3,800 sq. ft., the property is designed for spacious living.
- Multiple reception areas:
  Separate lounge with a fireplace and a private study room.
- Spacious driveway: 6+ car driveway providing ample parking space.
- Elegant entrance: Grand double-height gallery landing upon entry.
- Five Double Bedrooms: Three bedrooms benefit from en-