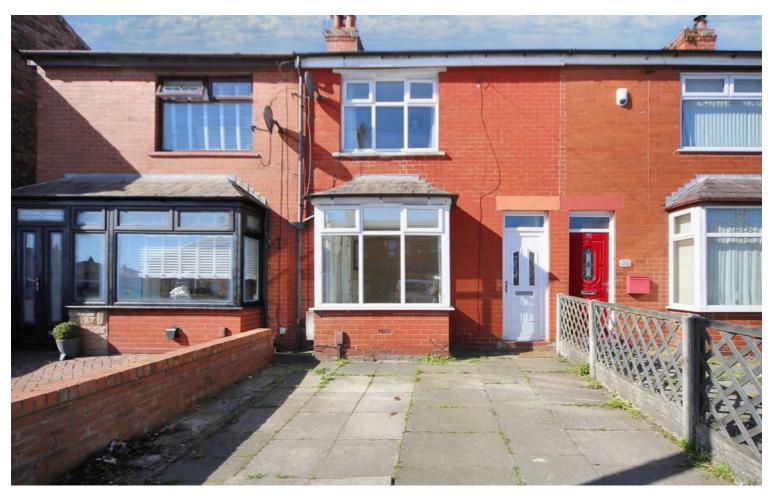

## 54 Prescott Lane, Orrell

## £140,000 Leasehold

No chain • Two-bed mid-terrace with driveway • Bright lounge with bay window • Kitchen diner with garden access • Good size garden with patio and lawn • Two bedrooms and neutral bathroom • Leasehold • EPC - C • Council Tax Band - A Charming 2-bed terrace in Orrell, no chain. Bright lounge, spacious kitchen diner, rear garden with patio. Ideal for first-time buyers or investment. Council Tax band: A

Tenure: Leasehold

- No chain
- Two-bed mid-terrace with driveway
- Bright lounge with bay window
- Kitchen diner with garden access
- Good size garden with patio and lawn
- Two bedrooms and neutral bathroom
- Leasehold
- EPC C
- Council Tax Band A