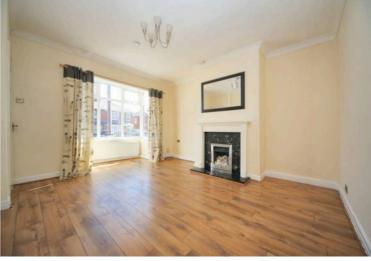

## £140,000 Leasehold

No chain • Two-bed mid-terrace with driveway • Bright lounge with bay window • Kitchen diner with garden access • Good size garden with patio and lawn • Two bedrooms and neutral bathroom • Leasehold • EPC - C • Council Tax Band - A Charming 2-bed terrace in Orrell, no chain. Bright lounge, spacious kitchen diner, rear garden with patio. Ideal for first-time buyers or investment. Council Tax band: A

Tenure: Leasehold

- No chain
- Two-bed mid-terrace with driveway
- Bright lounge with bay window
- Kitchen diner with garden access
- Good size garden with patio and lawn
- Two bedrooms and neutral bathroom
- Leasehold
- EPC C
- Council Tax Band A