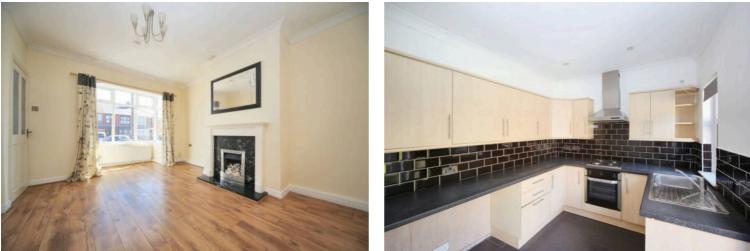

## £140,000 Leasehold

No chain • Two-bed mid-terrace with driveway • Bright lounge with bay window • Kitchen diner with garden access • Good size garden with patio and lawn • Two bedrooms and neutral bathroom • Leasehold • EPC - C • Council Tax Band - A Charming 2-bed terrace in Orrell, no chain. Bright lounge, spacious kitchen diner, rear garden with patio. Ideal for first-time buyers or investment. Council Tax band: A

Tenure: Leasehold

- No chain
- Two-bed mid-terrace with driveway
- Bright lounge with bay window
- Kitchen diner with garden access
- Good size garden with patio and lawn
- Two bedrooms and neutral bathroom
- Leasehold
- EPC C
- Council Tax Band A