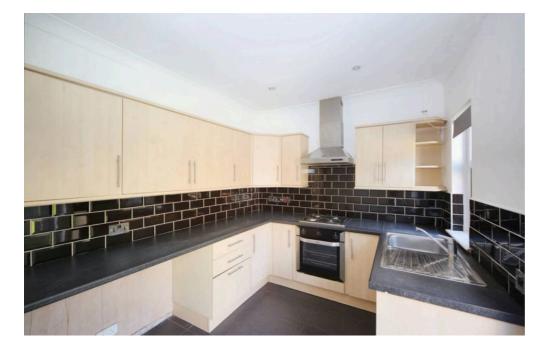

## £140,000 Leasehold

No chain • Two-bed mid-terrace with driveway • Bright lounge with bay window • Kitchen diner with garden access • Good size garden with patio and lawn • Two bedrooms and neutral bathroom • Leasehold • EPC - C • Council Tax Band - A Charming 2-bed terrace in Orrell, no chain. Bright lounge, spacious kitchen diner, rear garden with patio. Ideal for first-time buyers or investment. Council Tax band: A

Tenure: Leasehold

- No chain
- Two-bed mid-terrace with driveway
- Bright lounge with bay window
- Kitchen diner with garden access
- Good size garden with patio and lawn
- Two bedrooms and neutral bathroom
- Leasehold
- EPC C
- Council Tax Band A