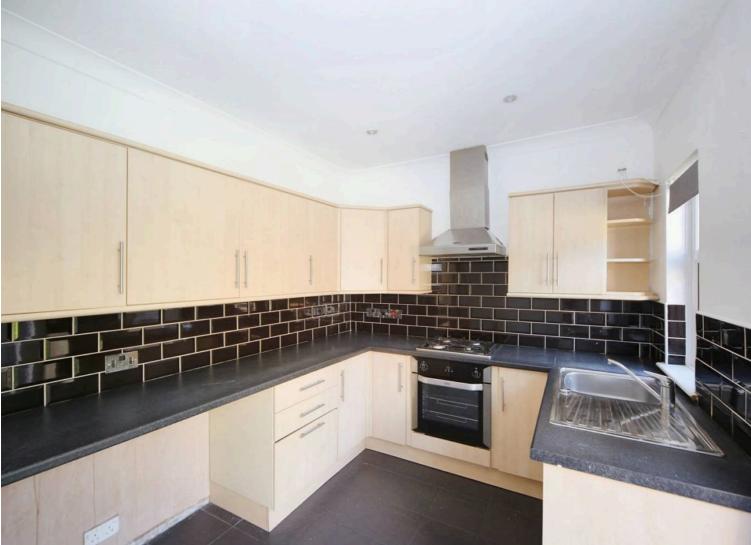

## £140,000 Leasehold

No chain • Two-bed mid-terrace with driveway • Bright lounge with bay window • Kitchen diner with garden access • Good size garden with patio and lawn • Two bedrooms and neutral bathroom • Leasehold • EPC - C • Council Tax Band - A Charming 2-bed terrace in Orrell, no chain. Bright lounge, spacious kitchen diner, rear garden with patio. Ideal for first-time buyers or investment. Council Tax band: A

Tenure: Leasehold

- No chain
- Two-bed mid-terrace with driveway
- Bright lounge with bay window
- Kitchen diner with garden access
- Good size garden with patio and lawn
- Two bedrooms and neutral bathroom
- Leasehold
- EPC C
- Council Tax Band A