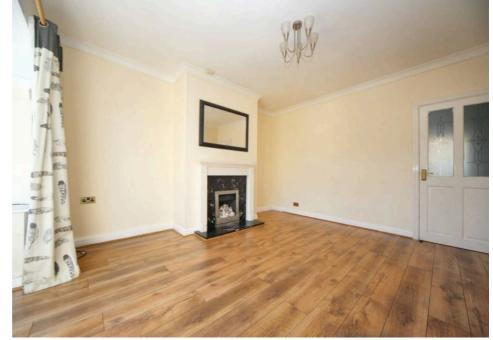

## £140,000 Leasehold

No chain • Two-bed mid-terrace with driveway • Bright lounge with bay window • Kitchen diner with garden access • Good size garden with patio and lawn • Two bedrooms and neutral bathroom • Leasehold • EPC - C • Council Tax Band - A Charming 2-bed terrace in Orrell, no chain. Bright lounge, spacious kitchen diner, rear garden with patio. Ideal for first-time buyers or investment. Council Tax band: A

Tenure: Leasehold

- No chain
- Two-bed mid-terrace with driveway
- Bright lounge with bay window
- Kitchen diner with garden access
- Good size garden with patio and lawn
- Two bedrooms and neutral bathroom
- Leasehold
- EPC C
- Council Tax Band A