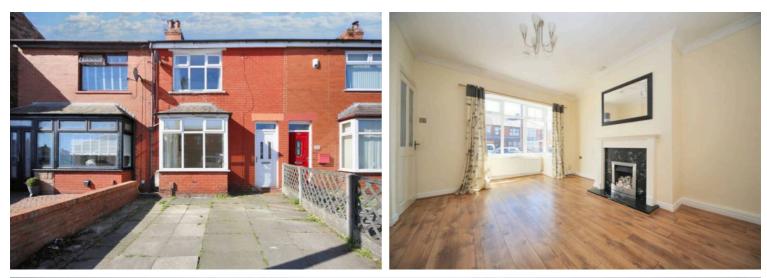

## £140,000 Leasehold

No chain • Two-bed mid-terrace with driveway • Bright lounge with bay window • Kitchen diner with garden access • Good size garden with patio and lawn • Two bedrooms and neutral bathroom • Leasehold • EPC - C • Council Tax Band - A Charming 2-bed terrace in Orrell, no chain. Bright lounge, spacious kitchen diner, rear garden with patio. Ideal for first-time buyers or investment. Council Tax band: A

Tenure: Leasehold

- No chain
- Two-bed mid-terrace with driveway
- Bright lounge with bay window
- Kitchen diner with garden access
- Good size garden with patio and lawn
- Two bedrooms and neutral bathroom
- Leasehold
- EPC C
- Council Tax Band A