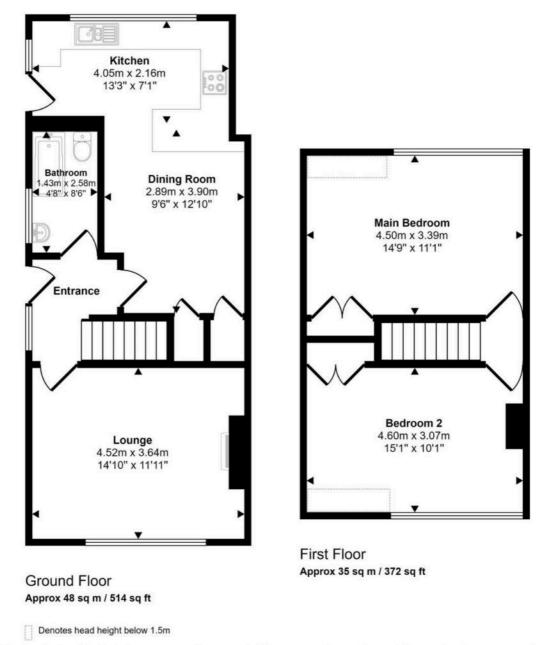

## Approx Gross Internal Area 82 sq m / 886 sq ft

This floorplan is only for illustrative purposes and is not to scale. Measurements of rooms, doors, windows, and any items are approximate and no responsibility is taken for any error, omission or mis-statement. Icons of items such as bathroom suites are representations only and may not look like the real items. Made with Made Snappy 360.