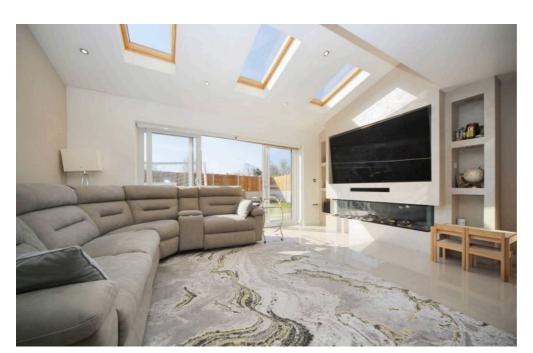

## Thirlmere Lindley Avenue, Orrell

£550,000 Freehold

Detached with drive, lawn & garage • Bay-fronted lounge, tiled floors • Open-plan kitchen/family room, granite tops • Utility with garden & garage access • 5 beds, 4 baths incl. 2 en-suites • Private garden with Indian stone & lawn • Freehold • EPC - B • Council Tax Band - F

Stunning detached family home on Lindley Avenue, Orrell. Spacious, stylish open-plan living. Luxurious main bedroom with en-suite. Modern decor, ample storage, not overlooked rear garden. Rarely available, must-see! Council Tax band: F

Tenure: Freehold

EPC Energy Efficiency Rating: B

EPC Environmental Impact Rating: B

- Detached with drive, lawn & garage
- Bay-fronted lounge, tiled floors
- Open-plan kitchen/family room, granite tops
- Utility with garden & garage access
- 5 beds, 4 baths incl. 2 en-suites
- Private garden with Indian stone & lawn
- Freehold
- EPC B
- Council Tax Band F