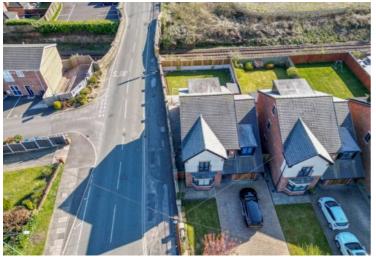

## Thirlmere Lindley Avenue, Orrell

£550,000 Freehold

Detached with drive, lawn & garage • Bay-fronted lounge, tiled floors • Open-plan kitchen/family room, granite tops • Utility with garden & garage access • 5 beds, 4 baths incl. 2 en-suites • Private garden with Indian stone & lawn • Freehold • EPC - B • Council Tax Band - F

Tenure: Freehold

EPC Energy Efficiency Rating: B

EPC Environmental Impact Rating: B

- Detached with drive, lawn & garage
- Bay-fronted lounge, tiled floors
- Open-plan kitchen/family room, granite tops
- Utility with garden & garage access
- 5 beds, 4 baths incl. 2 en-suites
- Private garden with Indian stone & lawn
- Freehold
- EPC B
- Council Tax Band F