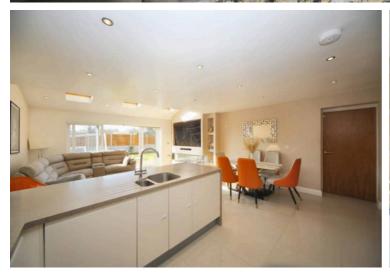

## Thirlmere Lindley Avenue, Orrell

£550,000 Freehold

Detached with drive, lawn & garage • Bay-fronted lounge, tiled floors • Open-plan kitchen/family room, granite tops • Utility with garden & garage access • 5 beds, 4 baths incl. 2 en-suites • Private garden with Indian stone & lawn • Freehold • EPC - B • Council Tax Band - F

Tenure: Freehold

EPC Energy Efficiency Rating: B

EPC Environmental Impact Rating: B

- Detached with drive, lawn & garage
- Bay-fronted lounge, tiled floors
- Open-plan kitchen/family room, granite tops
- Utility with garden & garage access
- 5 beds, 4 baths incl. 2 en-suites
- Private garden with Indian stone & lawn
- Freehold
- EPC B
- Council Tax Band F