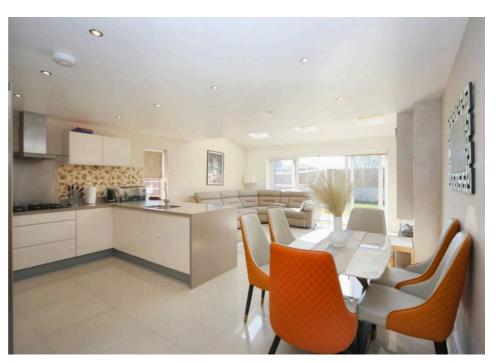

## Thirlmere Lindley Avenue, Orrell

£550,000 Freehold

Detached with drive, lawn & garage • Bay-fronted lounge, tiled floors • Open-plan kitchen/family room, granite tops • Utility with garden & garage access • 5 beds, 4 baths incl. 2 en-suites • Private garden with Indian stone & lawn • Freehold • EPC - B • Council Tax Band - F

Tenure: Freehold

EPC Energy Efficiency Rating: B

EPC Environmental Impact Rating: B

- Detached with drive, lawn & garage
- Bay-fronted lounge, tiled floors
- Open-plan kitchen/family room, granite tops
- Utility with garden & garage access
- 5 beds, 4 baths incl. 2 en-suites
- Private garden with Indian stone & lawn
- Freehold
- EPC B
- Council Tax Band F