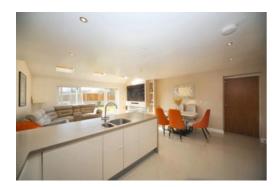

## Thirlmere Lindley Avenue, Orrell

£550,000 Freehold

Detached with drive, lawn & garage • Bay-fronted lounge, tiled floors • Open-plan kitchen/family room, granite tops • Utility with garden & garage access • 5 beds, 4 baths incl. 2 en-suites • Private garden with Indian stone & lawn • Freehold • EPC - B • Council Tax Band - F

Tenure: Freehold

EPC Energy Efficiency Rating: B

EPC Environmental Impact Rating: B

- Detached with drive, lawn & garage
- Bay-fronted lounge, tiled floors
- Open-plan kitchen/family room, granite tops
- Utility with garden & garage access
- 5 beds, 4 baths incl. 2 en-suites
- Private garden with Indian stone & lawn
- Freehold
- EPC B
- Council Tax Band F