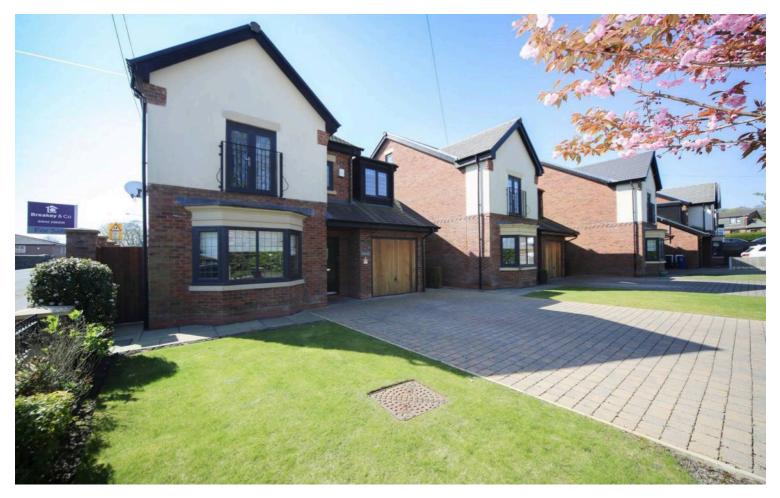

## Thirlmere Lindley Avenue, Orrell

£550,000 Freehold

Detached with drive, lawn & garage • Bay-fronted lounge, tiled floors • Open-plan kitchen/family room, granite tops • Utility with garden & garage access • 5 beds, 4 baths incl. 2 en-suites • Private garden with Indian stone & lawn • Freehold • EPC - B • Council Tax Band - F

Tenure: Freehold

EPC Energy Efficiency Rating: B

EPC Environmental Impact Rating: B

- Detached with drive, lawn & garage
- Bay-fronted lounge, tiled floors
- Open-plan kitchen/family room, granite tops
- Utility with garden & garage access
- 5 beds, 4 baths incl. 2 en-suites
- Private garden with Indian stone & lawn
- Freehold
- EPC B
- Council Tax Band F